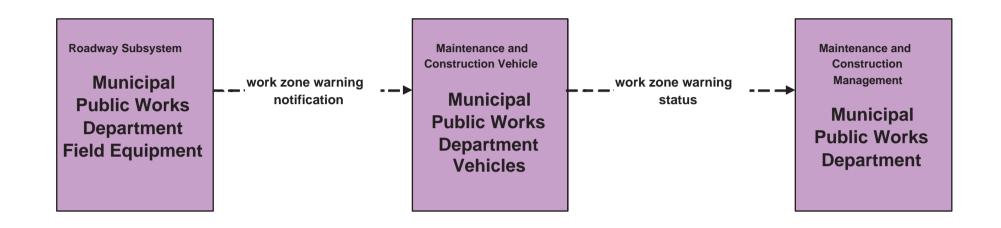

nstruction TxDOT Pharr District Maintenance Section (2 of 2)





# MC07 - Roadway Maintenance and Construction County Road and Bridge



#### MC07 - Roadway Maintenance and Construction Municipal Public Works Department



# MC08 - Workzone Management County Road and Bridge





## MC08 - Workzone Management TxDOT Pharr District Maintenance Sections



### MC08 - Workzone Management TxDOT Pharr District Maintenance Sections - Work Zone Information Distribution



## MC08 - Workzone Management TxDOT Pharr District Maintenance Sections - Work Zone Information Distribution



## MC09 - Workzone Safety Monitoring TxDOT Pharr District Maintenance Sections





# MC09 - Workzone Safety Monitoring County Road and Bridge





# MC09 - Workzone Safety Monitoring Municipal Public Works Department