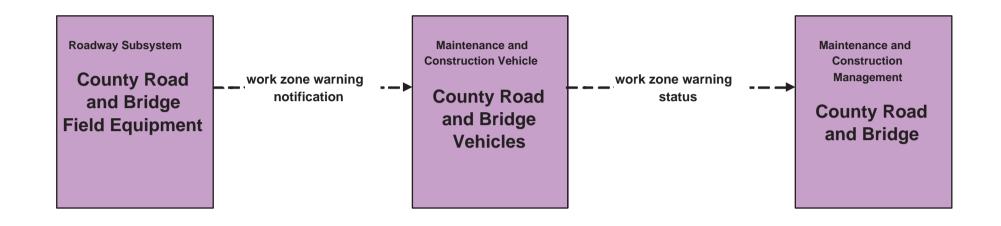

istrict Maintenance Section (1 of 2)



# MC07 - Roadway Maintenance and Construction TxDOT Pharr District Maintenance Section (2 of 2)





# MC07 - Roadway Maintenance and Construction County Road and Bridge



#### MC07 - Roadway Maintenance and Construction Municipal Public Works Department



# MC08 - Workzone Management County Road and Bridge





## MC08 - Workzone Management TxDOT Pharr District Maintenance Sections



### MC08 - Workzone Management TxDOT Pharr District Maintenance Sections - Work Zone Information Distribution



## MC08 - Workzone Management TxDOT Pharr District Maintenance Sections - Work Zone Information Distribution



## MC09 - Workzone Safety Monitoring TxDOT Pharr District Maintenance Sections





# MC09 - Workzone Safety Monitoring County Road and Bridge





# MC09 - Workzone Safety Monitoring Municipal Public Works Department