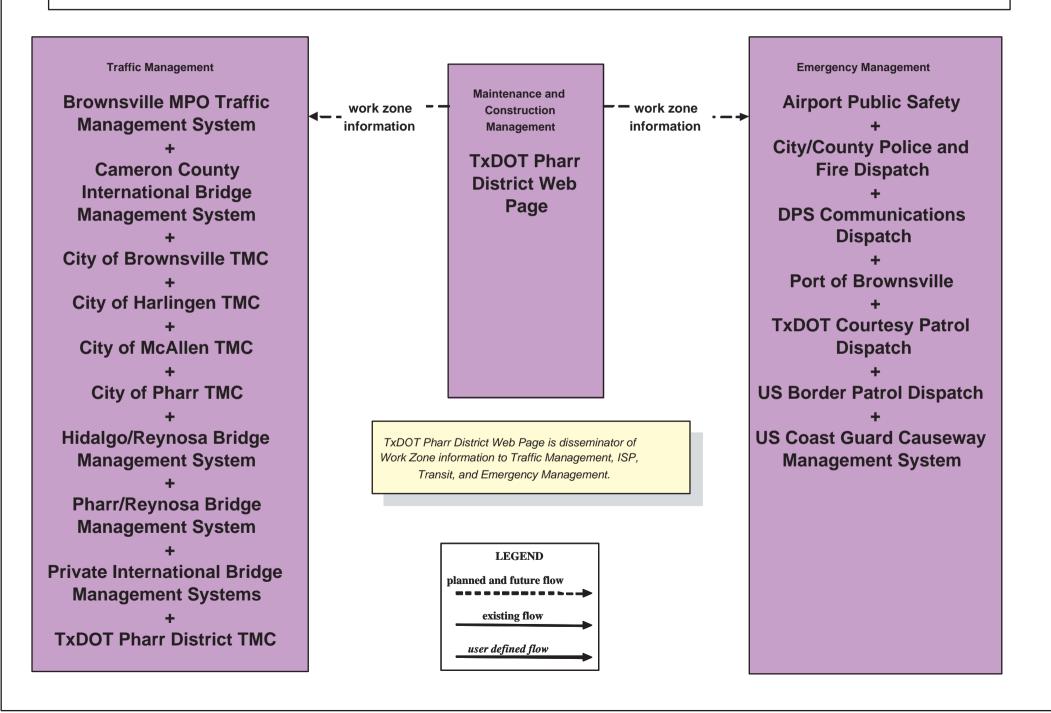

### MC08 - Workzone Management TxDOT Pharr District Maintenance Sections - Work Zone Information Distribution