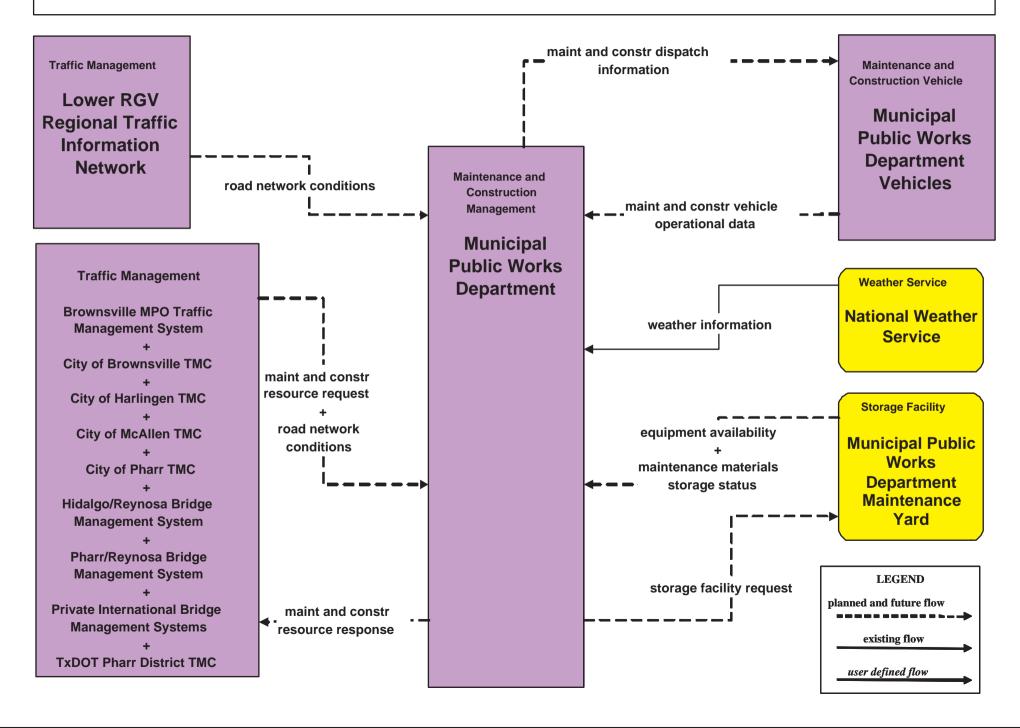

arr District Maintenance Sections





# MC02 - Maintenance and Construction Vehicle Maintenance County Road and Bridge





Each precint performs its own vehicle maintenance.

#### MC02 - Maintenance and Construction Vehicle Maintenance Municipal Public Works Department Vehicles





## MC03 - Road Weather Data Collection TxDOT Pharr District TMC





## MC04 - Weather Information Processing and Distribution TxDOT Pharr District TMC





## MC07 - Roadway Maintenance and Construction TxDOT Pharr District Maintenance Section (1 of 2)



# MC07 - Roadway Maintenance and Construction TxDOT Pharr District Maintenance Section (2 of 2)





# MC07 - Roadway Maintenance and Construction County Road and Bridge



#### MC07 - Roadway Maintenance and Construction Municipal Public Works Department



# MC08 - Workzone Management County Road and Bridge





## MC08 - Workzone Management TxDOT Pharr District Maintenance Sections



### MC08 - Workzone Management TxDOT Pharr District Maintenance Sections - Work Zone Information Distribution



## MC08 - Workzone Management TxDOT Pharr District Maintenance Sections - Work Zone Information Distribution



## MC09 - Workzone Safety Monitoring TxDOT Pharr District Maintenance Sections





# MC09 - Workzone Safety Monitoring County Road and Bridge





# MC09 - Workzone Safety Monitoring Municipal Public Works Department