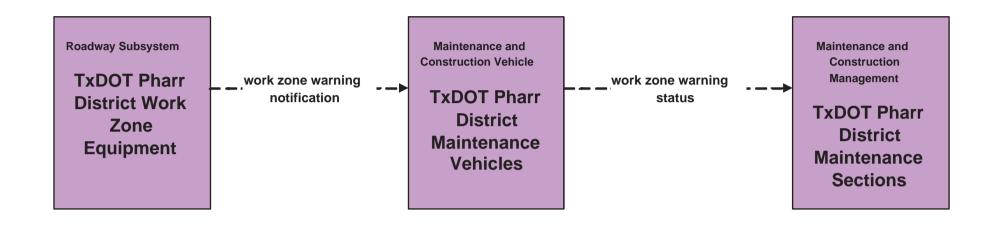

## MC07 - Roadway Maintenance and Construction TxDOT Pharr District Maintenance Section (1 of 2)



# MC07 - Roadway Maintenance and Construction TxDOT Pharr District Maintenance Section (2 of 2)





# MC07 - Roadway Maintenance and Construction County Road and Bridge



#### MC07 - Roadway Maintenance and Construction Municipal Public Works Department



# MC08 - Workzone Management County Road and Bridge





## MC08 - Workzone Management TxDOT Pharr District Maintenance Sections



### MC08 - Workzone Management TxDOT Pharr District Maintenance Sections - Work Zone Information Distribution



## MC08 - Workzone Management TxDOT Pharr District Maintenance Sections - Work Zone Information Distribution



## MC09 - Workzone Safety Monitoring TxDOT Pharr District Maintenance Sections





# MC09 - Workzone Safety Monitoring County Road and Bridge





# MC09 - Workzone Safety Monitoring Municipal Public Works Department