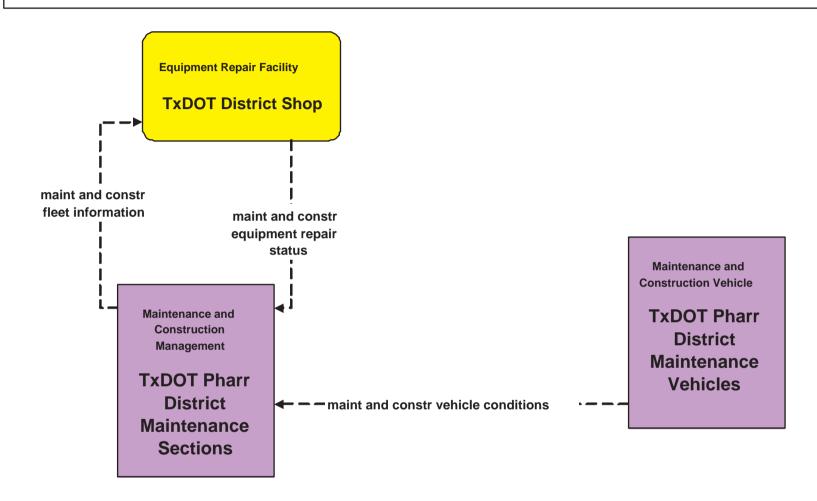

## MC02 - Maintenance and Construction Vehicle Maintenance TxDOT Pharr District Maintenance Sections