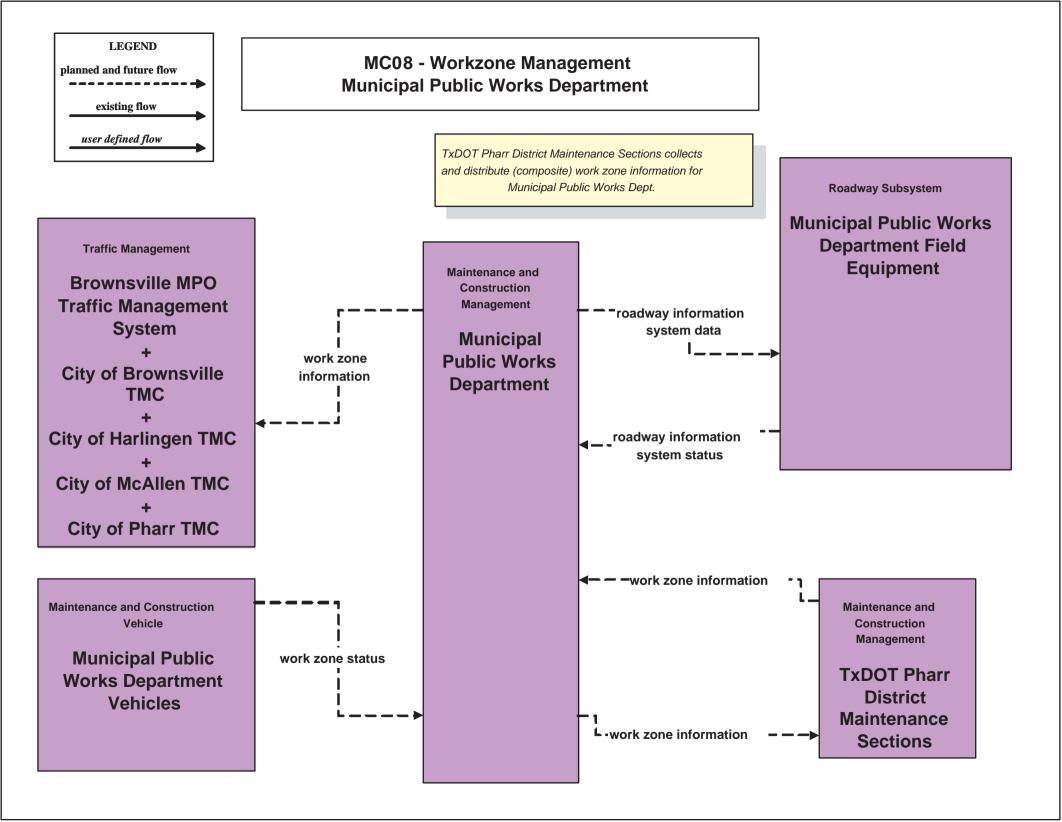

ce and Construction Vehicle Maintenance County Road and Bridge





Each precint performs its own vehicle maintenance.

#### MC02 - Maintenance and Construction Vehicle Maintenance Municipal Public Works Department Vehicles





## MC03 - Road Weather Data Collection TxDOT Pharr District TMC





## MC04 - Weather Information Processing and Distribution TxDOT Pharr District TMC





## MC07 - Roadway Maintenance and Construction TxDOT Pharr District Maintenance Section (1 of 2)



# MC07 - Roadway Maintenance and Construction TxDOT Pharr District Maintenance Section (2 of 2)





# MC07 - Roadway Maintenance and Construction County Road and Bridge



#### MC07 - Roadway Maintenance and Construction Municipal Public Works Department



# MC08 - Workzone Management County Road and Bridge





## MC08 - Workzone Management TxDOT Pharr District Maintenance Sections



### MC08 - Workzone Management TxDOT Pharr District Maintenance Sections - Work Zone Information Distribution



## MC08 - Workzone Management TxDOT Pharr District Maintenance Sections - Work Zone Information Distribution



## MC09 - Workzone Safety Monitoring TxDOT Pharr District Maintenance Sections





# MC09 - Workzone Safety Monitoring County Road and Bridge





# MC09 - Workzone Safety Monitoring Municipal Public Works Department