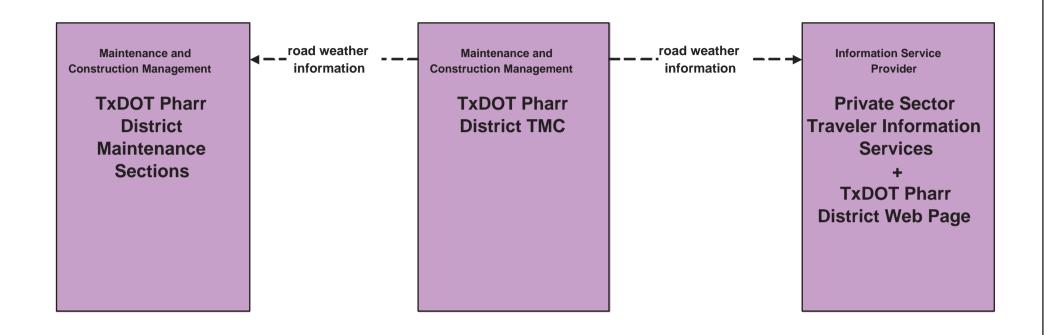

## MC04 - Weather Information Processing and Distribution TxDOT Pharr District TMC