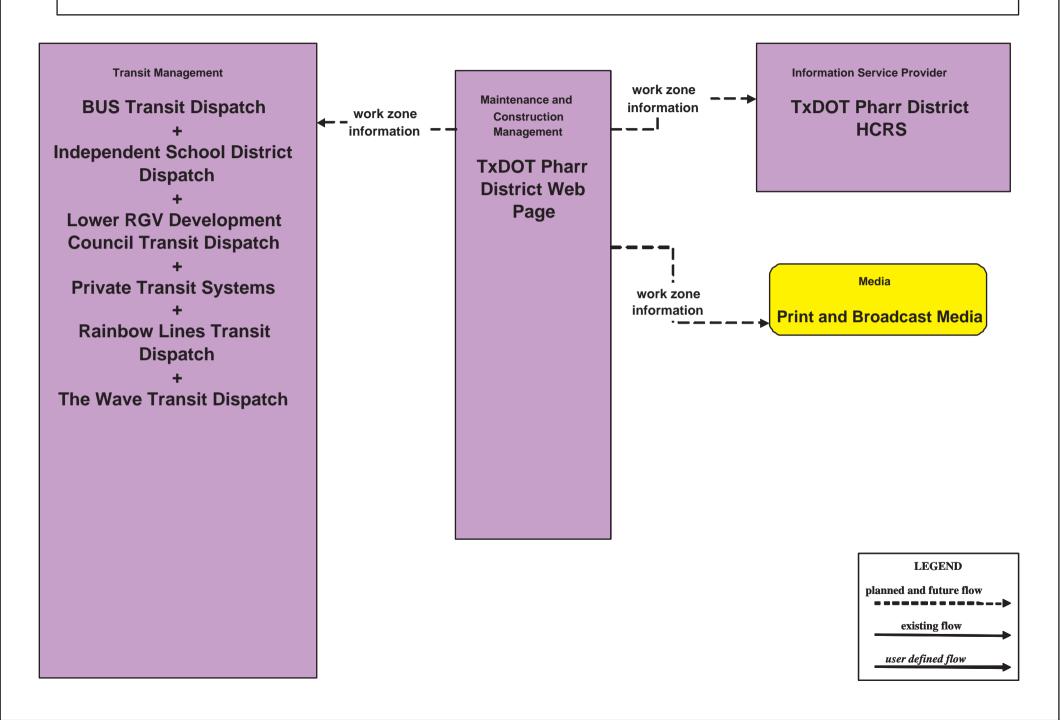

## MC08 - Workzone Management TxDOT Pharr District Maintenance Sections - Work Zone Information Distribution