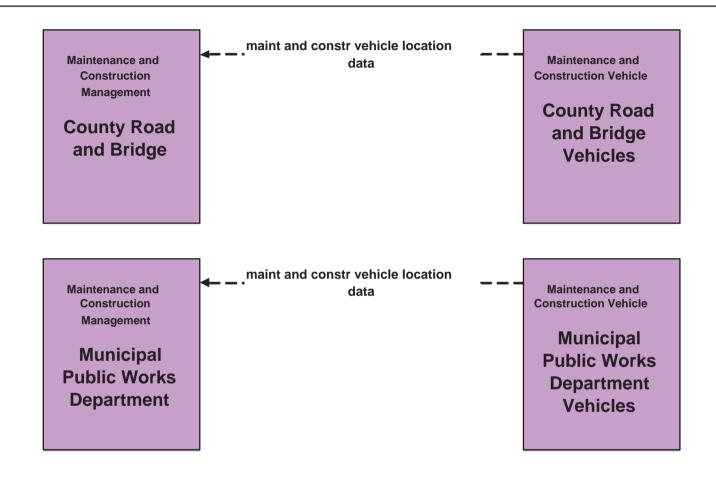

# MC01 - Maintenance and Construction Vehicle Tracking County Road and Bridge & Municipal Public Works Department