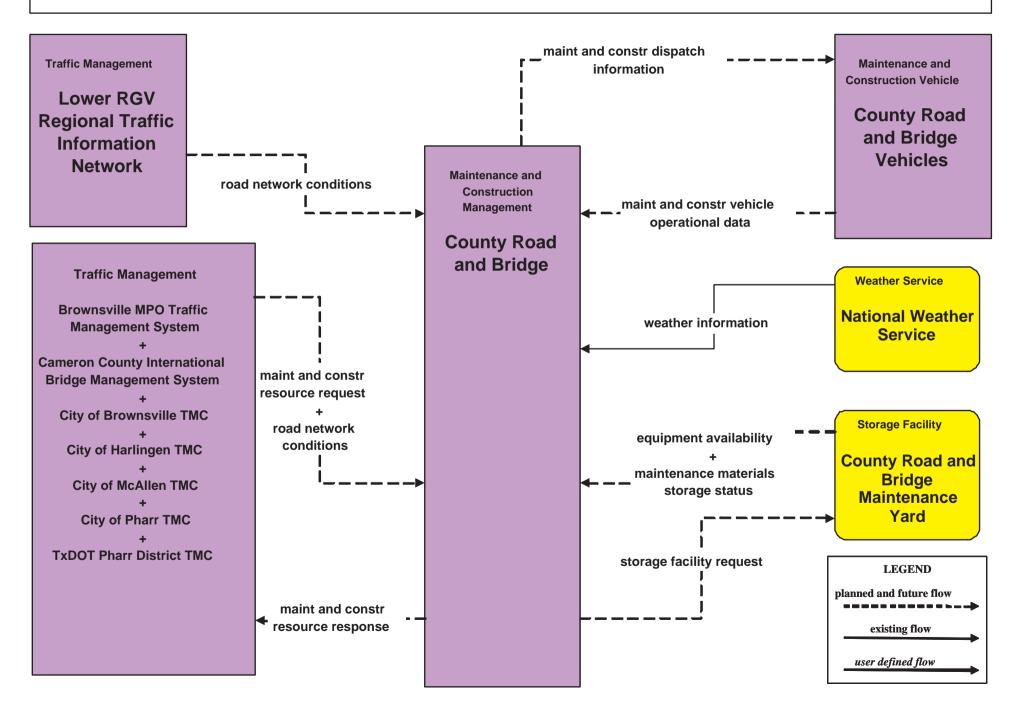

#### MC07 - Roadway Maintenance and Construction Municipal Public Works Department