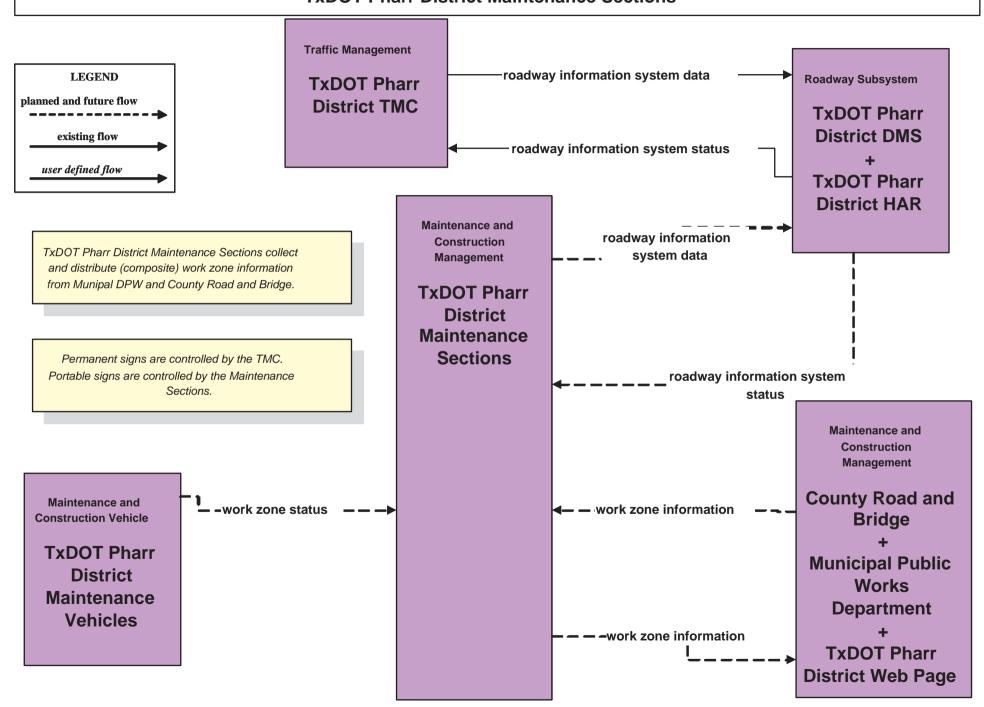

ecint performs its own vehicle maintenance.

#### MC02 - Maintenance and Construction Vehicle Maintenance Municipal Public Works Department Vehicles





## MC03 - Road Weather Data Collection TxDOT Pharr District TMC





## MC04 - Weather Information Processing and Distribution TxDOT Pharr District TMC





## MC07 - Roadway Maintenance and Construction TxDOT Pharr District Maintenance Section (1 of 2)



# MC07 - Roadway Maintenance and Construction TxDOT Pharr District Maintenance Section (2 of 2)





# MC07 - Roadway Maintenance and Construction County Road and Bridge



#### MC07 - Roadway Maintenance and Construction Municipal Public Works Department



# MC08 - Workzone Management County Road and Bridge





## MC08 - Workzone Management TxDOT Pharr District Maintenance Sections



### MC08 - Workzone Management TxDOT Pharr District Maintenance Sections - Work Zone Information Distribution



## MC08 - Workzone Management TxDOT Pharr District Maintenance Sections - Work Zone Information Distribution



## MC09 - Workzone Safety Monitoring TxDOT Pharr District Maintenance Sections





# MC09 - Workzone Safety Monitoring County Road and Bridge





# MC09 - Workzone Safety Monitoring Municipal Public Works Department