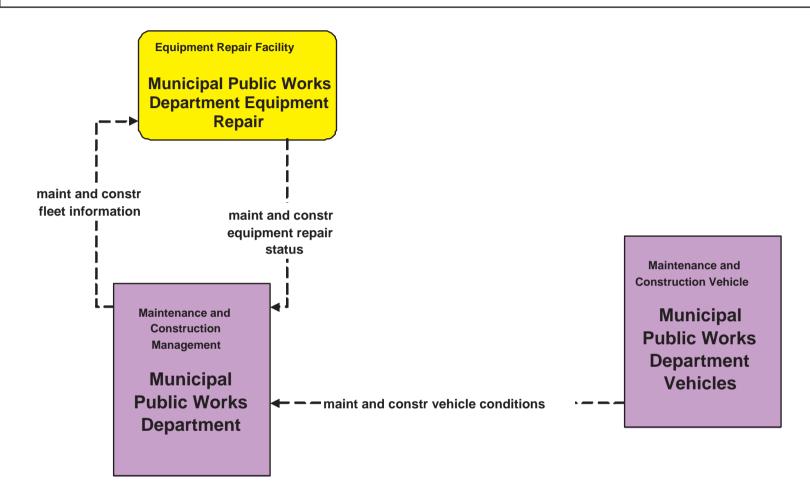

#### MC02 - Maintenance and Construction Vehicle Maintenance Municipal Public Works Department Vehicles