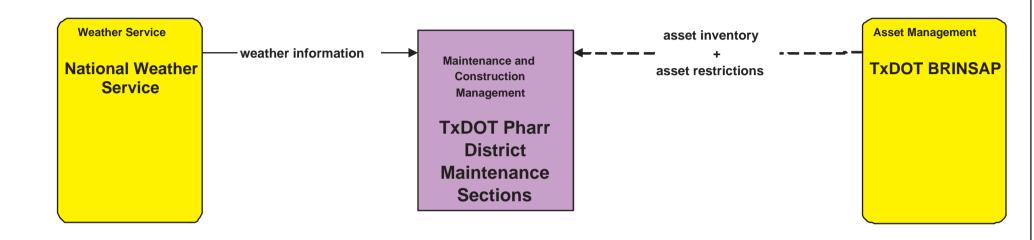

onstruction Vehicle Tracking County Road and Bridge & Municipal Public Works Department





## MC02 - Maintenance and Construction Vehicle Maintenance TxDOT Pharr District Maintenance Sections





# MC02 - Maintenance and Construction Vehicle Maintenance County Road and Bridge





Each precint performs its own vehicle maintenance.

#### MC02 - Maintenance and Construction Vehicle Maintenance Municipal Public Works Department Vehicles





## MC03 - Road Weather Data Collection TxDOT Pharr District TMC





## MC04 - Weather Information Processing and Distribution TxDOT Pharr District TMC





## MC07 - Roadway Maintenance and Construction TxDOT Pharr District Maintenance Section (1 of 2)



# MC07 - Roadway Maintenance and Construction TxDOT Pharr District Maintenance Section (2 of 2)





# MC07 - Roadway Maintenance and Construction County Road and Bridge



#### MC07 - Roadway Maintenance and Construction Municipal Public Works Department



# MC08 - Workzone Management County Road and Bridge





## MC08 - Workzone Management TxDOT Pharr District Maintenance Sections



### MC08 - Workzone Management TxDOT Pharr District Maintenance Sections - Work Zone Information Distribution



## MC08 - Workzone Management TxDOT Pharr District Maintenance Sections - Work Zone Information Distribution



## MC09 - Workzone Safety Monitoring TxDOT Pharr District Maintenance Sections





# MC09 - Workzone Safety Monitoring County Road and Bridge





# MC09 - Workzone Safety Monitoring Municipal Public Works Department