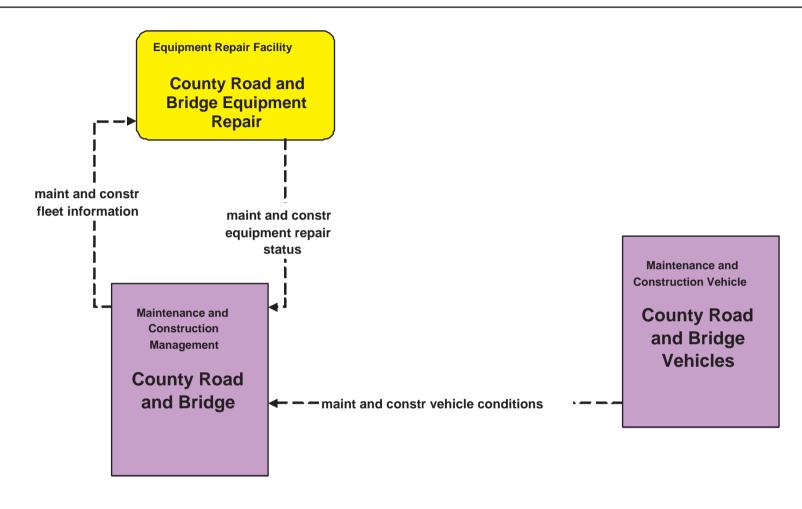

# MC02 - Maintenance and Construction Vehicle Maintenance County Road and Bridge

Each precint performs its own vehicle maintenance.