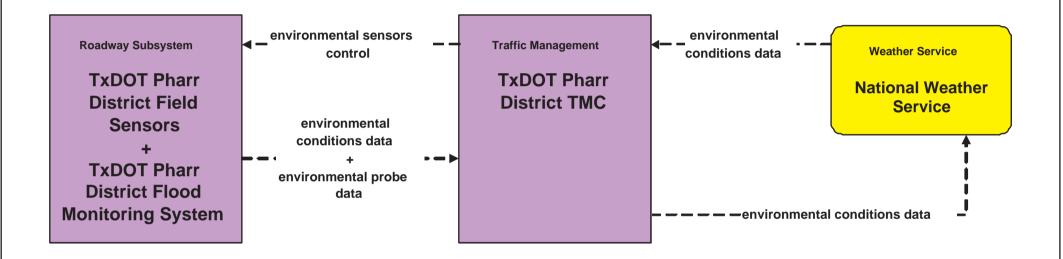

**Lower RGV Regional ITS Architecture** 

**Customized Market Package Diagrams** 

**Maintenance and Construction (MC)** 

## MC01 - Maintenance and Construction Vehicle Tracking TxDOT Pharr District Maintenance Sections





# MC01 - Maintenance and Construction Vehicle Tracking County Road and Bridge & Municipal Public Works Department





## MC02 - Maintenance and Construction Vehicle Maintenance TxDOT Pharr District Maintenance Sections





# MC02 - Maintenance and Construction Vehicle Maintenance County Road and Bridge





Each precint performs its own vehicle maintenance.

#### MC02 - Maintenance and Construction Vehicle Maintenance Municipal Public Works Department Vehicles





## MC03 - Road Weather Data Collection TxDOT Pharr District TMC





## MC04 - Weather Information Processing and Distribution TxDOT Pharr District TMC





## MC07 - Roadway Maintenance and Construction TxDOT Pharr District Maintenance Section (1 of 2)



# MC07 - Roadway Maintenance and Construction TxDOT Pharr District Maintenance Section (2 of 2)





# MC07 - Roadway Maintenance and Construction County Road and Bridge



#### MC07 - Roadway Maintenance and Construction Municipal Public Works Department



# MC08 - Workzone Management County Road and Bridge





## MC08 - Workzone Management TxDOT Pharr District Maintenance Sections



### MC08 - Workzone Management TxDOT Pharr District Maintenance Sections - Work Zone Information Distribution



## MC08 - Workzone Management TxDOT Pharr District Maintenance Sections - Work Zone Information Distribu