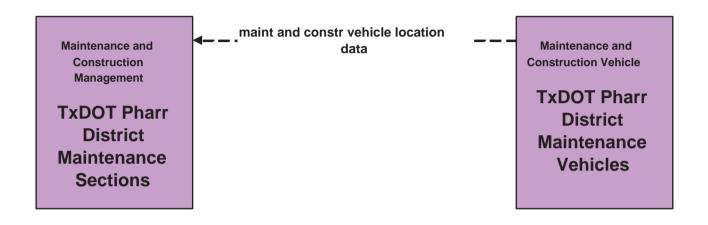

## MC01 - Maintenance and Construction Vehicle Tracking TxDOT Pharr District Maintenance Sections