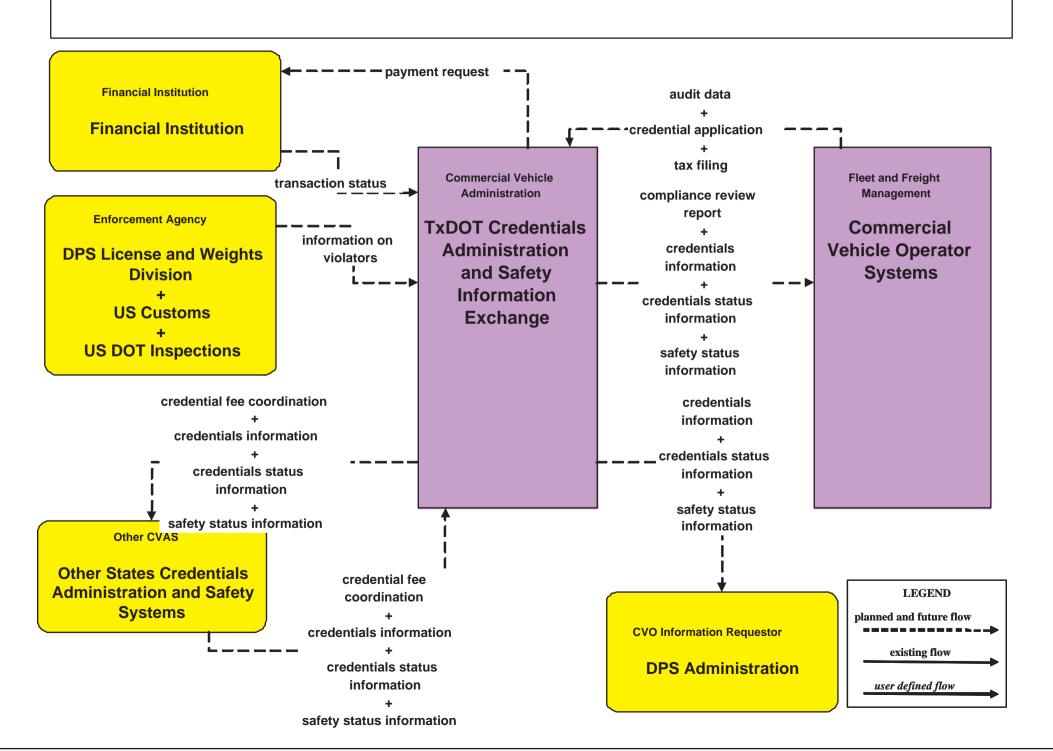

#### **CVO01 - Fleet Administration**

# **CVO02 - Freight Administration Commercial Vehicle Operator Systems**