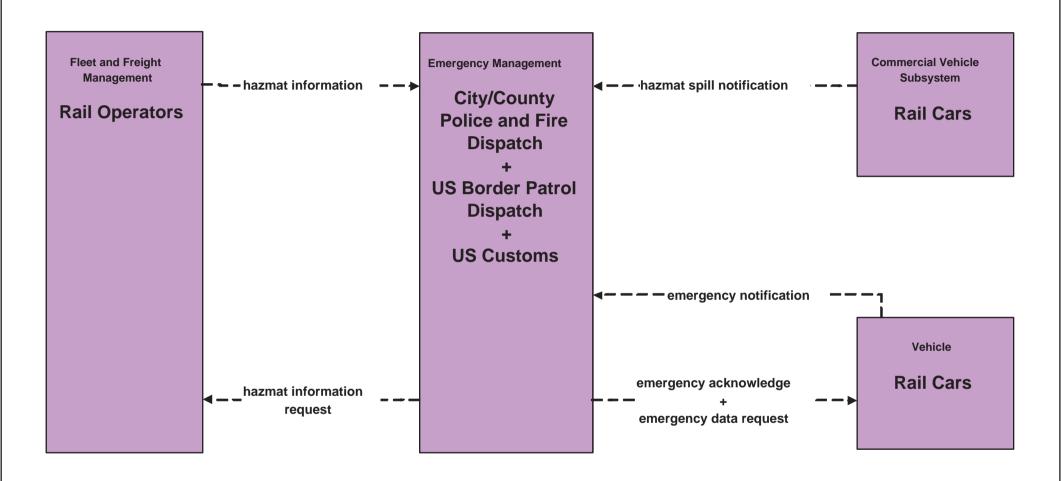

**Lower RGV Regional ITS Architecture** 

**Customized Market Package Diagrams** 

**Commercial Vehicle Operations (CVO)** 

#### **CVO01 - Fleet Administration**



# **CVO02 - Freight Administration Commercial Vehicle Operator Systems**





#### **CVO03 - Electronic Clearance**



#### **CVO04 - CV Administrative Process**



#### **CVO05 - International Electronic Border Clearance**





#### **CVO05 - International Electronic Border Clearance**



## CVO06 - Weigh-In-Motion TxDOT/Brownsville Navigation District Overweight Corridor System



## CVO10 - HAZMAT Management Commercial Vehicle HAZMAT





### CVO10 - HAZMAT Management Rail HAZMAT