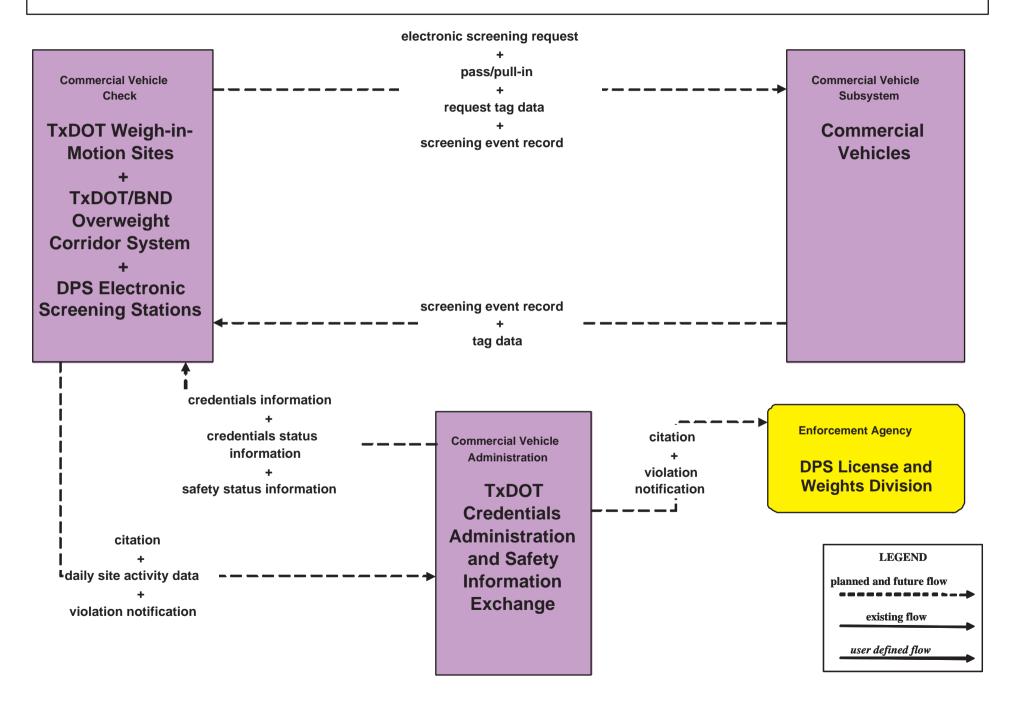

## CVO06 - Weigh-In-Motion TxDOT/Brownsville Navigation District Overweight Corridor System