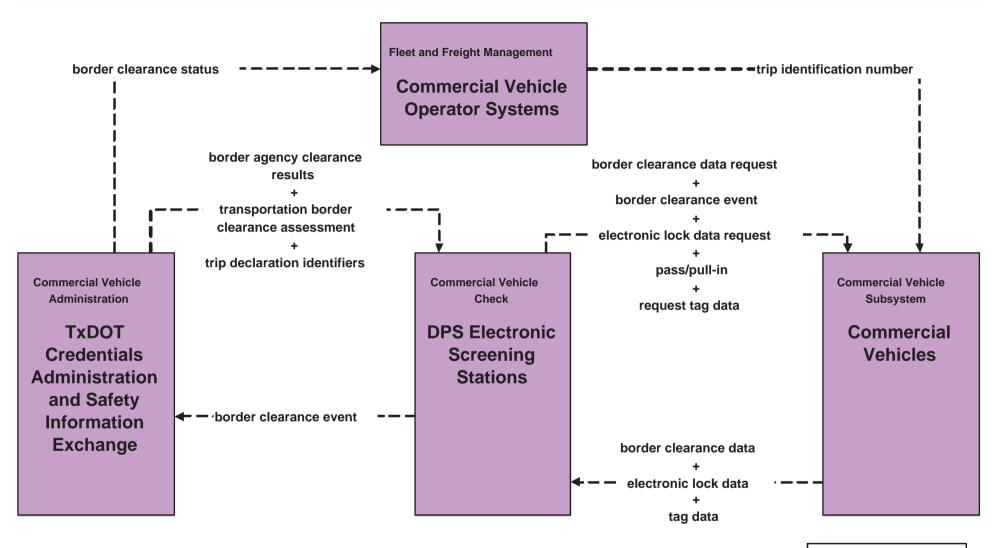

**Lower RGV Regional ITS Architecture** 

**Customized Market Package Diagrams** 

**Commercial Vehicle Operations (CVO)** 

#### **CVO01 - Fleet Administration**



# **CVO02 - Freight Administration Commercial Vehicle Operator Systems**





#### **CVO03 - Electronic Clearance**



#### **CVO04 - CV Administrative Process**



#### **CVO05 - International Electronic Border Clearance**





#### **CVO05 - International Electronic Border Clearance**



## CVO06 - Weigh-In-Motion TxDOT/Brownsville Navigation District Overweight Corridor System



## CVO10 - HAZMAT Management Commercial Vehicle HAZMAT





### CVO10 - HAZMAT Management Rail HAZMAT