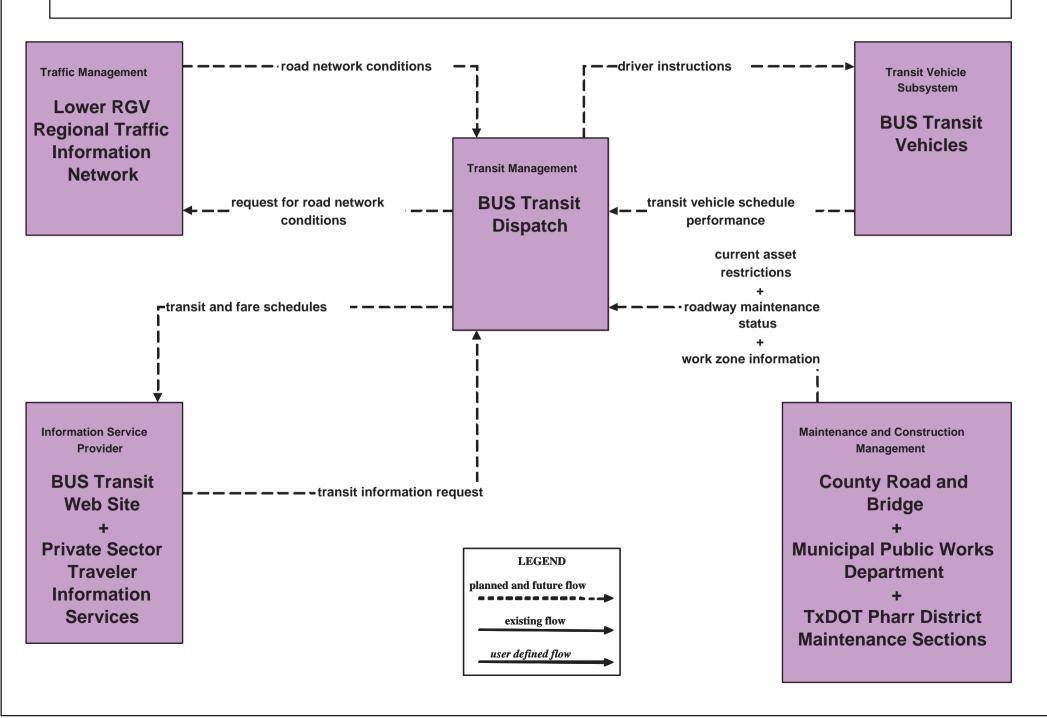

**Lower RGV Regional ITS Architecture** 

**Customized Market Package Diagrams** 

Advanced Public Transportation Systems (APTS)

# APTS1 - Transit Vehicle Tracking BUS Transit





#### APTS1 - Transit Vehicle Tracking Lower RGV Development Council Public Transit





#### **APTS1 - Transit Vehicle Tracking Rainbow Lines and The Wave Transit**







APTS2 - Transit Fixed-Route Operations
BUS Transit



**APTS2 - Transit Fixed-Route Operations Lower RGV Development Council Transit** 



#### APTS 2 - Transit Fixed-Route Operations Rainbow Lines Transit



#### APTS2 - Transit Fixed-Route Operations The Wave Transit



# APTS 2 - Transit Fixed-Route Operations Independent School District



## **APTS 3 - Demand Response Transit Operations BUS Transit**



## **APTS3 - Demand Response Transit Operations Lower RGV Development Council Transit**



## **APTS3 - Demand Response Transit Operations Rainbow Lines Transit**



## **APTS4 - Transit Passenger and Fare Payment BUS Transit**



## **APTS4 - Transit Passenger and Fare Payment Lower RGV Development Council Transit**



## APTS4 - Transit Passenger and Fare Payment Rainbow Lines Transit



## **APTS4 - Transit Passenger and Fare Payment