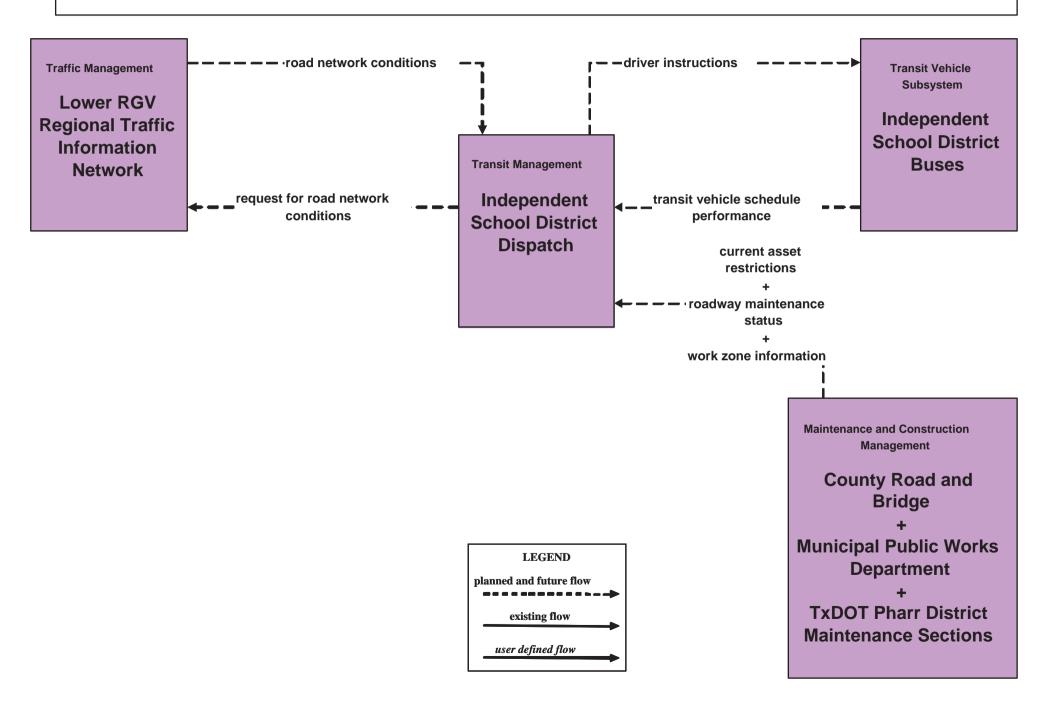

**Lower RGV Regional ITS Architecture** 

**Customized Market Package Diagrams** 

Advanced Public Transportation Systems (APTS)

# APTS1 - Transit Vehicle Tracking BUS Transit





#### APTS1 - Transit Vehicle Tracking Lower RGV Development Council Public Transit





#### **APTS1 - Transit Vehicle Tracking Rainbow Lines and The Wave Transit**







APTS2 - Transit Fixed-Route Operations
BUS Transit



**APTS2 - Transit Fixed-Route Operations Lower RGV Development Council Transit** 



#### APTS 2 - Transit Fixed-Route Operations Rainbow Lines Transit



#### APTS2 - Transit Fixed-Route Operations The Wave Transit



# APTS 2 - Transit Fixed-Route Operations Independent School District



## **APTS 3 - Demand Response Transit Operations BUS Transit**



## **APTS3 - Demand Response Transit Operations Lower RGV Development Council Transit**



## **APTS3 - Demand Response Transit Operations Rainbow Lines Transit**



## **APTS4 - Transit Passenger and Fare Payment BUS Transit**



## **APTS4 - Transit Passenger and Fare Payment Lower RGV Development Council Transit**



## APTS4 - Transit Passenger and Fare Payment Rainbow Lines Transit



## **APTS4 - Transit Passenger and Fare Payment The Wave Transit**





### APTS5 - Transit Security BUS Transit



# APTS5 - Transit Security Lower RGV Development Council Transit



## **APTS5 - Transit Security Rainbow Lines Transit**



## APTS5 - Transit Security The Wave Transit



## APTS 8 - Transit Traveler Information BUS Trans