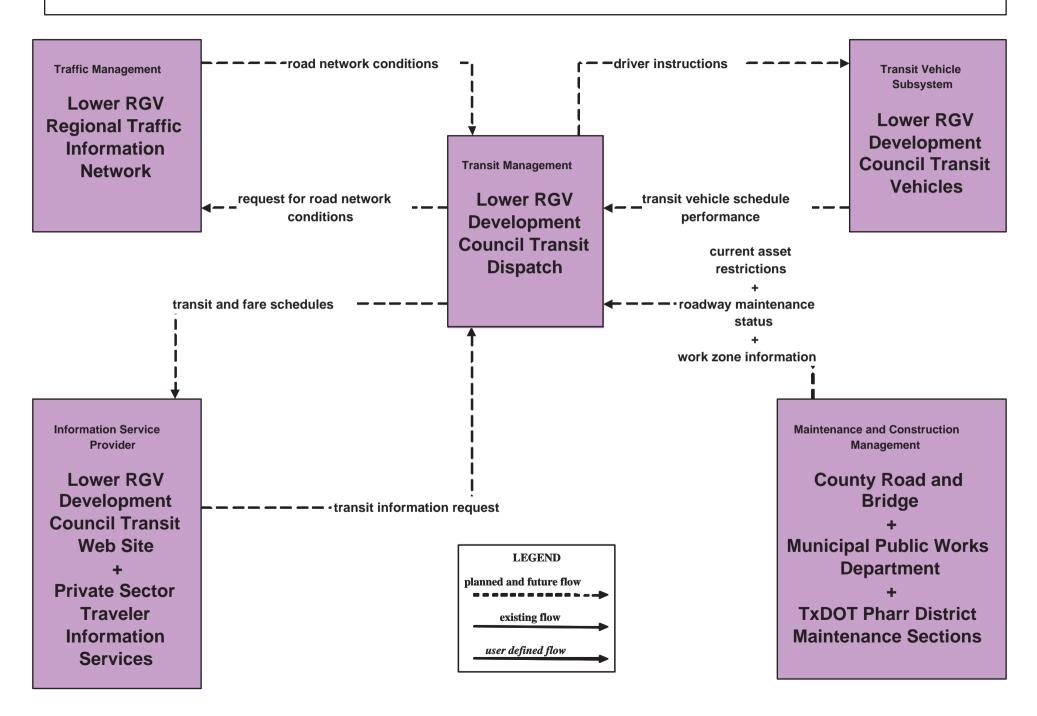

# **APTS8 - Transit Traveler Information Lower RGV Development Council Transit**