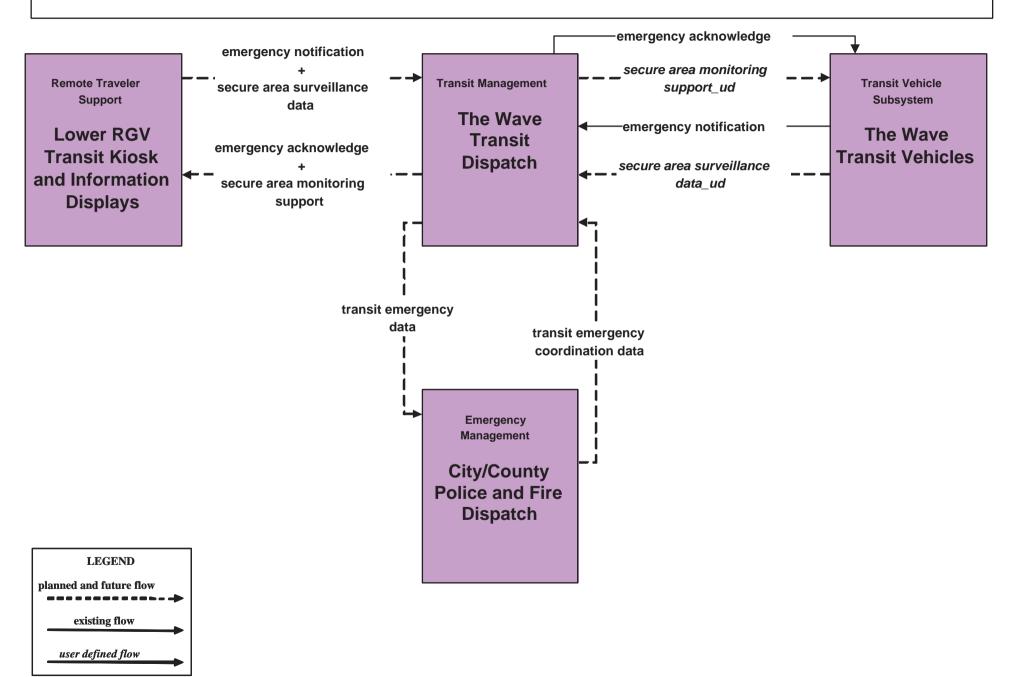

Fixed-Route Operations Independent School District



## **APTS 3 - Demand Response Transit Operations BUS Transit**



## **APTS3 - Demand Response Transit Operations Lower RGV Development Council Transit**



## **APTS3 - Demand Response Transit Operations Rainbow Lines Transit**



## **APTS4 - Transit Passenger and Fare Payment BUS Transit**



## **APTS4 - Transit Passenger and Fare Payment Lower RGV Development Council Transit**



## APTS4 - Transit Passenger and Fare Payment Rainbow Lines Transit



## **APTS4 - Transit Passenger and Fare Payment The Wave Transit**





### APTS5 - Transit Security BUS Transit



# APTS5 - Transit Security Lower RGV Development Council Transit



## **APTS5 - Transit Security Rainbow Lines Transit**



## APTS5 - Transit Security The Wave Transit



## APTS 8 - Transit Traveler Information BUS Transit



# **APTS8 - Transit Traveler Information Lower RGV Development Council Transit**



#### APTS 8 - Transit Traveler Information Rainbow Lines Transit



APTS 8 - Transit Traveler Information
The Wave Transit