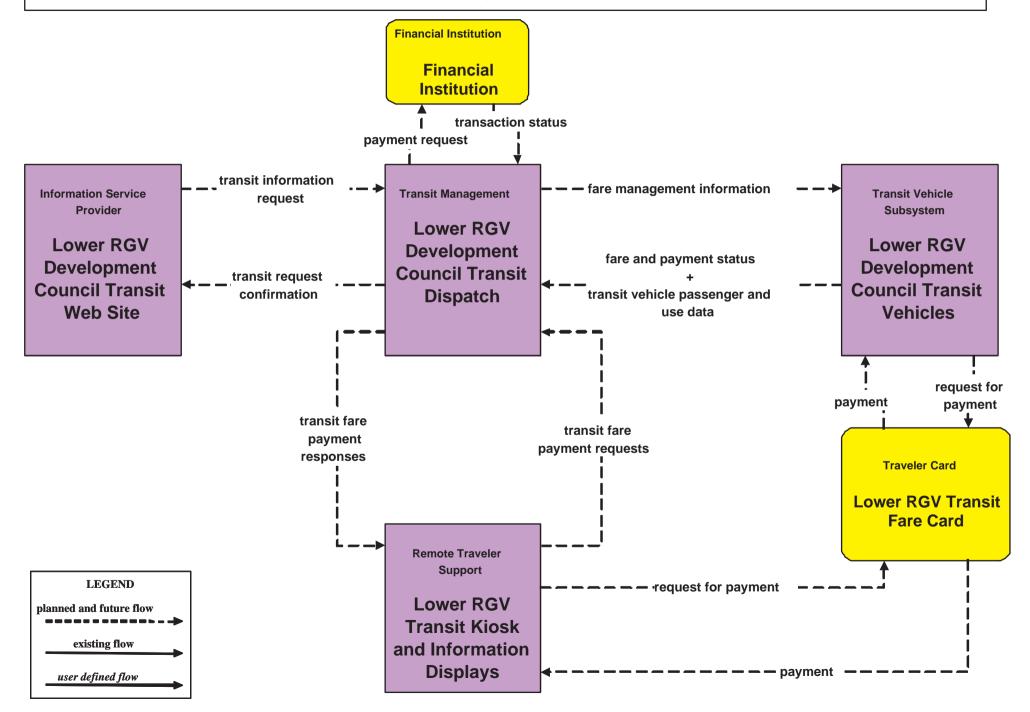

## **APTS4 - Transit Passenger and Fare Payment Lower RGV Development Council Transit**