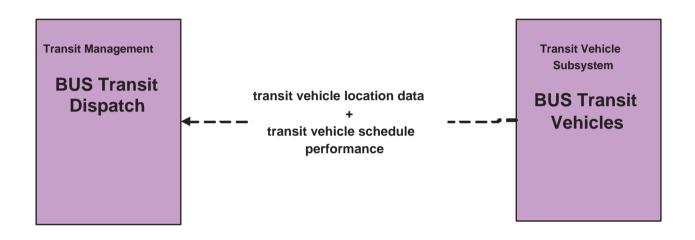

**Lower RGV Regional ITS Architecture** 

**Customized Market Package Diagrams** 

Advanced Public Transportation Systems (APTS)

# APTS1 - Transit Vehicle Tracking BUS Transit





#### APTS1 - Transit Vehicle Tracking Lower RGV Development Council Public Transit





#### **APTS1 - Transit Vehicle Tracking Rainbow Lines and The Wave Transit**







APTS2 - Transit Fixed-Route Operations
BUS Transit



**APTS2 - Transit Fixed-Route Operations Lower RGV Development Council Transit** 



#### APTS 2 - Transit Fixed-Route Operations Rainbow Lines Transit



#### APTS2 - Transit Fixed-Route Operations The Wave Transit



# APTS 2 - Transit Fixed-Route Operations Independent School District



## **APTS 3 - Demand Response Transit Operations BUS Transit**



## **APTS3 - Demand Response Transit Operations Lower RGV Development Council Transit**



## **APTS3 - Demand Response Transit Operations Rainbow Lines Transit**



## **APTS4 - Transit Passenger and Fare Paymen