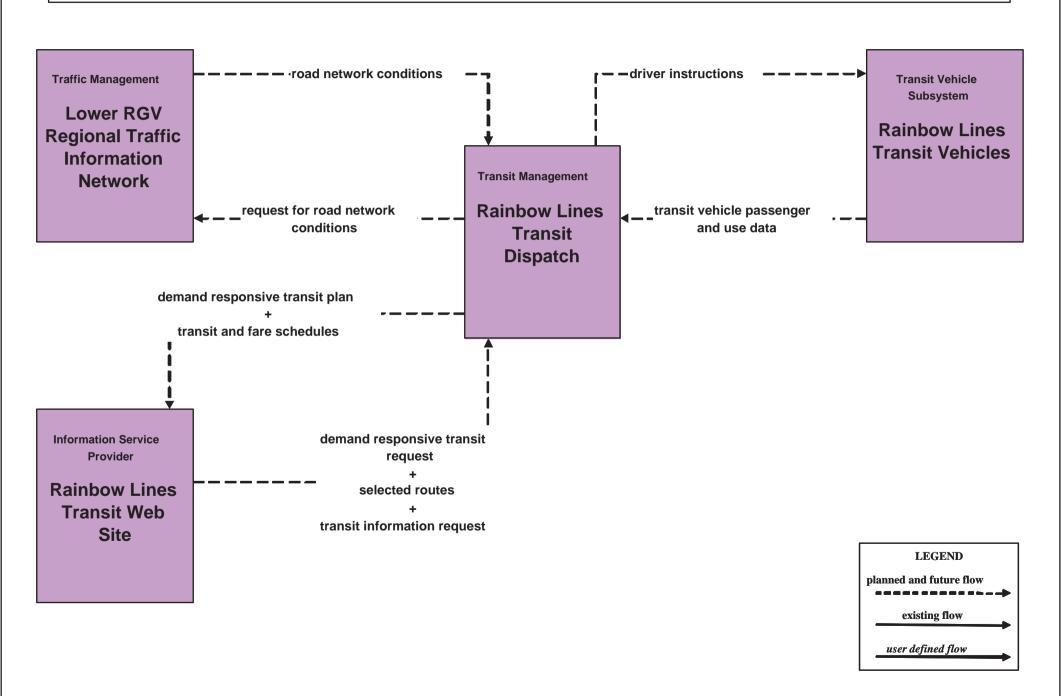

# APTS1 - Transit Vehicle Tracking BUS Transit





#### APTS1 - Transit Vehicle Tracking Lower RGV Development Council Public Transit





#### **APTS1 - Transit Vehicle Tracking Rainbow Lines and The Wave Transit**







APTS2 - Transit Fixed-Route Operations
BUS Transit



**APTS2 - Transit Fixed-Route Operations Lower RGV Development Council Transit** 



#### APTS 2 - Transit Fixed-Route Operations Rainbow Lines Transit



#### APTS2 - Transit Fixed-Route Operations The Wave Transit



# APTS 2 - Transit Fixed-Route Operations Independent School District



## **APTS 3 - Demand Response Transit Operations BUS Transit**



## **APTS3 - Demand Response Transit Operations Lower RGV Development Council Transit**



## **APTS3 - Demand Response Transit Operations Rainbow Lines Transit**



## **APTS4 - Transit Passenger and Fare Payment BUS Transit**



## **APTS4 - Transit Passenger and Fare Payment Lower RGV Development Council Transit**



## APTS4 - Transit Passenger and Fare Payment Rainbow Lines Transit



## **APTS4 - Transit Passenger and Fare Payment The Wave Transit**





### APTS5 - Transit Security BUS Transit



# APTS5 - Transit Security Lower RGV Development Council Transit



## **APTS5 - Transit Security Rainbow Lines Transit**



## APTS5 - Transit Security The Wave Transit



## APTS 8 - Transit Traveler Information BUS Transit



# **APTS8 - Transit Traveler Information Lower RGV Development Council Transit**



#### APTS 8 - Transit Traveler Information Rainbow Lines Transit



APTS 8 - Transit Traveler Information
The Wave Transit