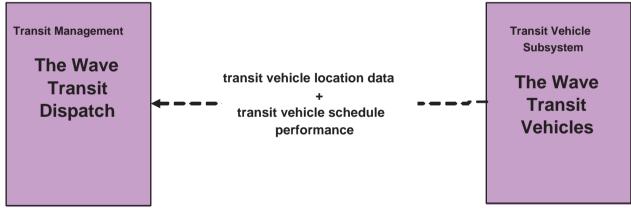

**Lower RGV Regional ITS Architecture** 

**Customized Market Package Diagrams** 

Advanced Public Transportation Systems (APTS)

# APTS1 - Transit Vehicle Tracking BUS Transit





#### APTS1 - Transit Vehicle Tracking Lower RGV Development Council Public Transit





#### **APTS1 - Transit Vehicle Tracking Rainbow Lines and The Wave Transit**







APTS2 - Transit Fixed-Route Operations
BUS Transit



**APTS2 - Transit Fixed-Route Operations Lower RGV Development Council Transit** 



#### APTS 2 - Transit Fixed-Route Operations Rainbow Lines Transit



#### APTS2 - Transit Fixed-Route Operations The Wave Transit



# APTS 2 - Transit Fixed-Route Operations Independent School District



## **APTS 3 - Demand Response Transit Operations BUS Transit**



## **APTS3 - Demand Response Transit Operations Lower RGV Development Council Transit**



## **APTS3 - Demand Response Transit Operations Rainbow Lines Transit**



## **APTS4 - Transit Passenger and Fare Payment BUS Transit**



## **APTS4 - Transit Passenger and Fare Payment Lower RGV Development Council Transit**



## APTS4 - Transit Passenger and Fare Payment Rainbow Lines Tr