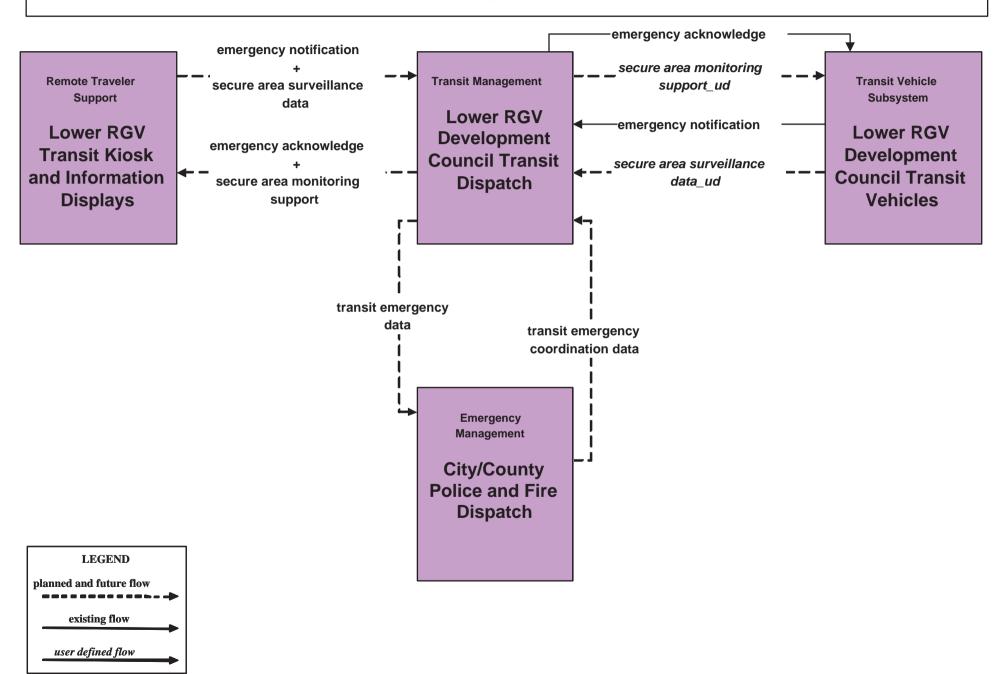

nbow Lines Transit



#### APTS2 - Transit Fixed-Route Operations The Wave Transit



# APTS 2 - Transit Fixed-Route Operations Independent School District



## **APTS 3 - Demand Response Transit Operations BUS Transit**



## **APTS3 - Demand Response Transit Operations Lower RGV Development Council Transit**



## **APTS3 - Demand Response Transit Operations Rainbow Lines Transit**



## **APTS4 - Transit Passenger and Fare Payment BUS Transit**



## **APTS4 - Transit Passenger and Fare Payment Lower RGV Development Council Transit**



## APTS4 - Transit Passenger and Fare Payment Rainbow Lines Transit



## **APTS4 - Transit Passenger and Fare Payment The Wave Transit**





### APTS5 - Transit Security BUS Transit



# APTS5 - Transit Security Lower RGV Development Council Transit



## **APTS5 - Transit Security Rainbow Lines Transit**



## APTS5 - Transit Security The Wave Transit



## APTS 8 - Transit Traveler Information BUS Transit



# **APTS8 - Transit Traveler Information Lower RGV Development Council Transit**



#### APTS 8 - Transit Traveler Information Rainbow Lines Transit



APTS 8 - Transit Traveler Information
The Wave Transit