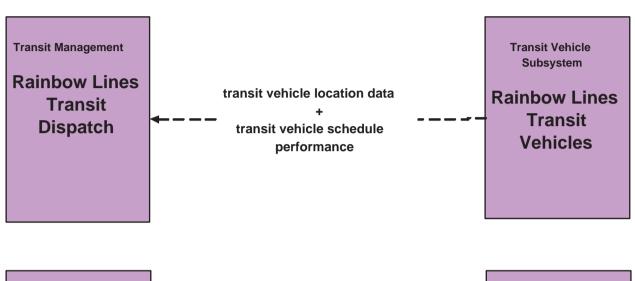

#### **APTS1 - Transit Vehicle Tracking Rainbow Lines and The Wave Transit**

APTS2 - Transit Fixed-Route Operations
BUS Transit

**APTS2 - Transit Fixed-Route Operations Lower RGV Development Council Transit** 