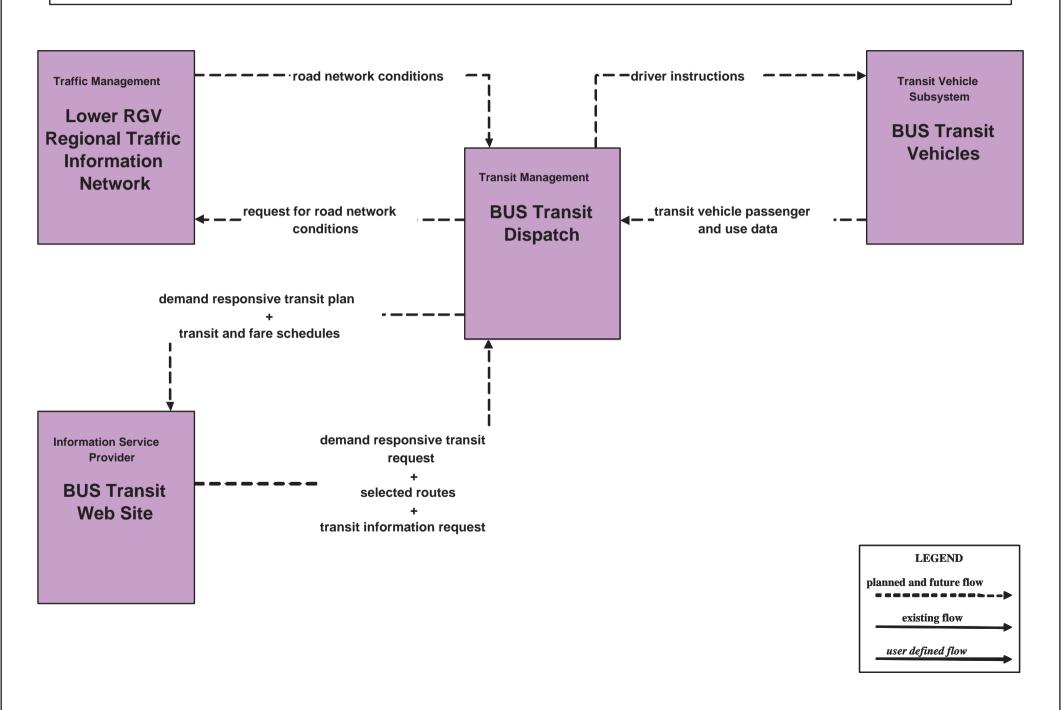

**Lower RGV Regional ITS Architecture** 

**Customized Market Package Diagrams** 

Advanced Public Transportation Systems (APTS)

# APTS1 - Transit Vehicle Tracking BUS Transit





#### APTS1 - Transit Vehicle Tracking Lower RGV Development Council Public Transit





#### **APTS1 - Transit Vehicle Tracking Rainbow Lines and The Wave Transit**







APTS2 - Transit Fixed-Route Operations
BUS Transit



**APTS2 - Transit Fixed-Route Operations Lower RGV Development Council Transit** 



#### APTS 2 - Transit Fixed-Route Operations Rainbow Lines Transit



#### APTS2 - Transit Fixed-Route Operations The Wave Transit



# APTS 2 - Transit Fixed-Route Operations Independent School District



## **APTS 3 - Demand Response Transit Operations BUS Transit**



## **APTS3 - Demand Response Transit Operations Lower RGV Development Council Transit**



## **APTS3 - Demand Response Transit Operations Rainbow Lines Transit**



## **APTS4 - Transit Passenger and Fare Payment BUS Transit**



## **APTS4 - Transit Passenger and Fare Payment Lower RGV Development Council Transit**



## APTS4 - Transit Passenger and Fare Payment Rainbow Lines Transit



## **APTS4 - Transit Passenger and Fare Payment The Wave Transit**





### APTS5 - Transit Security BUS Transit



# APTS5 - Transit Security Lower RGV Development Council Transit



## **APTS5 - Transit Security Rainbow Lines Transit**



## APTS5 - Transit Security The Wave Transit



## APTS 8 - Transit Traveler Information BUS Transit



# **APTS8 - Transit Traveler Information Lower RGV Developme