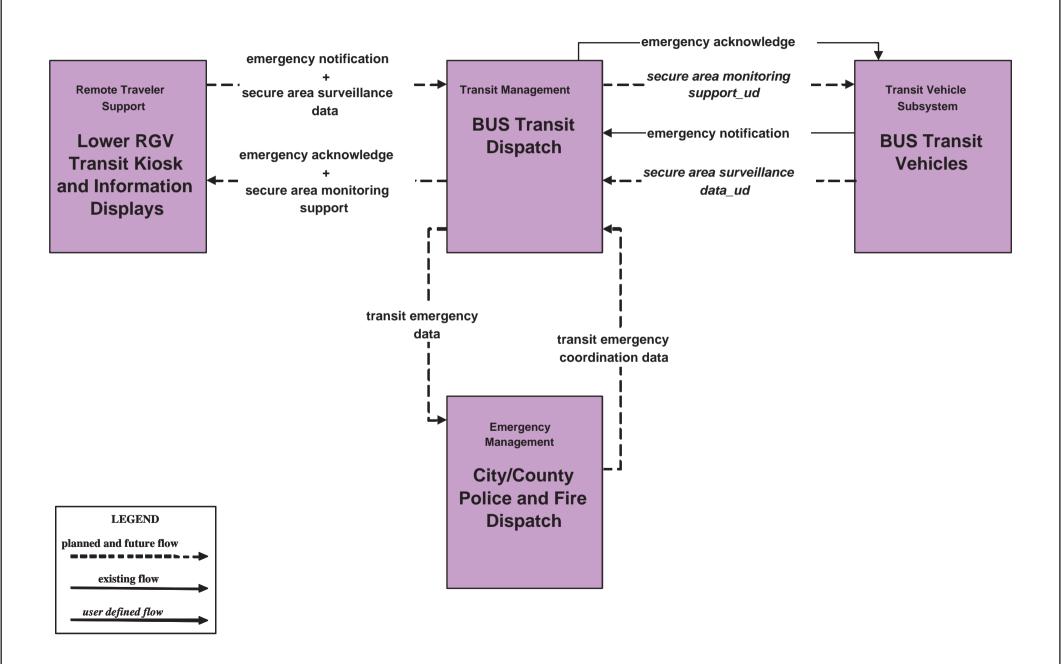

uncil Transit** 



#### APTS 2 - Transit Fixed-Route Operations Rainbow Lines Transit



#### APTS2 - Transit Fixed-Route Operations The Wave Transit



# APTS 2 - Transit Fixed-Route Operations Independent School District



## **APTS 3 - Demand Response Transit Operations BUS Transit**



## **APTS3 - Demand Response Transit Operations Lower RGV Development Council Transit**



## **APTS3 - Demand Response Transit Operations Rainbow Lines Transit**



## **APTS4 - Transit Passenger and Fare Payment BUS Transit**



## **APTS4 - Transit Passenger and Fare Payment Lower RGV Development Council Transit**



## APTS4 - Transit Passenger and Fare Payment Rainbow Lines Transit



## **APTS4 - Transit Passenger and Fare Payment The Wave Transit**





### APTS5 - Transit Security BUS Transit



# APTS5 - Transit Security Lower RGV Development Council Transit



## **APTS5 - Transit Security Rainbow Lines Transit**



## APTS5 - Transit Security The Wave Transit



## APTS 8 - Transit Traveler Information BUS Transit



# **APTS8 - Transit Traveler Information Lower RGV Development Council Transit**



#### APTS 8 - Transit Traveler Information Rainbow Lines Transit



APTS 8 - Transit Traveler Information
The Wave Transit