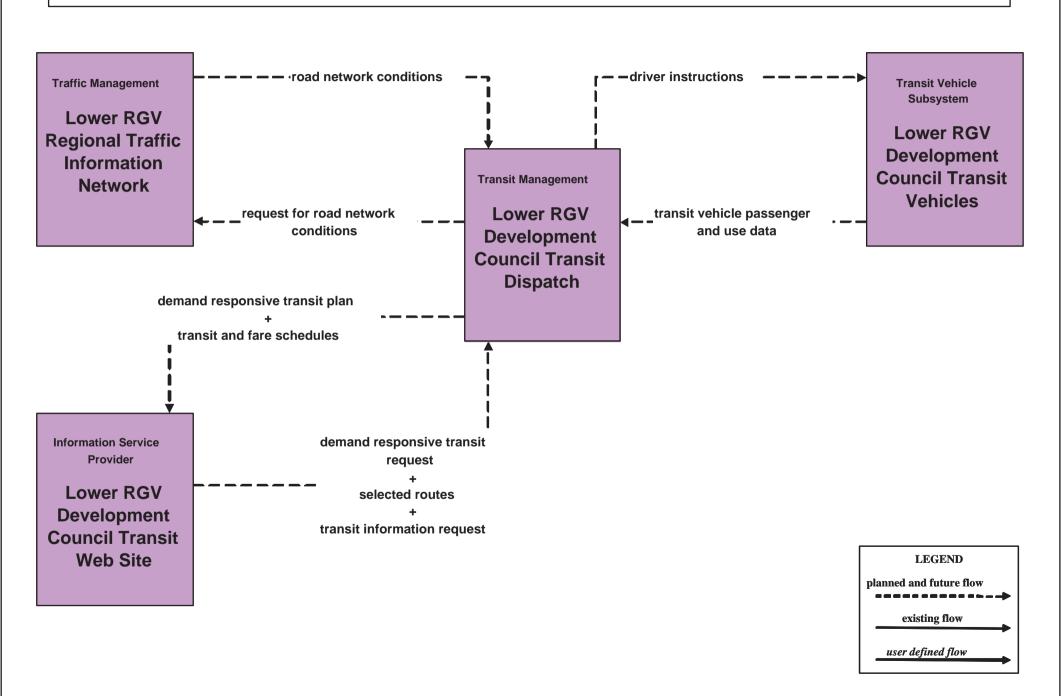

## **APTS3 - Demand Response Transit Operations Lower RGV Development Council Transit**