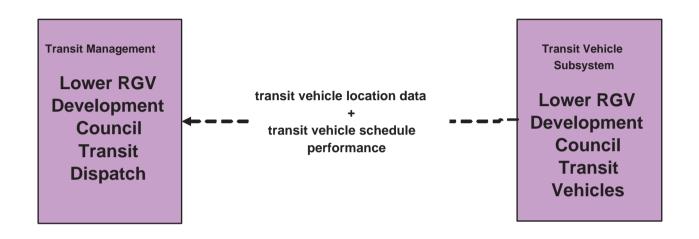

#### APTS1 - Transit Vehicle Tracking Lower RGV Development Council Public Transit