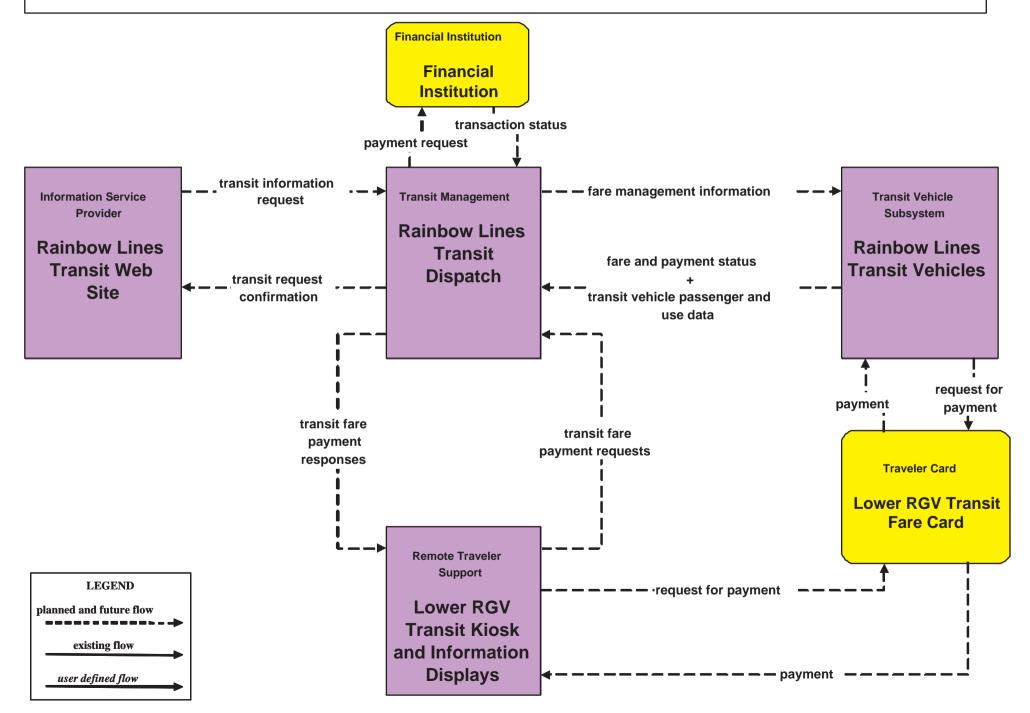

S2 - Transit Fixed-Route Operations
BUS Transit



**APTS2 - Transit Fixed-Route Operations Lower RGV Development Council Transit** 



#### APTS 2 - Transit Fixed-Route Operations Rainbow Lines Transit



#### APTS2 - Transit Fixed-Route Operations The Wave Transit



# APTS 2 - Transit Fixed-Route Operations Independent School District



## **APTS 3 - Demand Response Transit Operations BUS Transit**



## **APTS3 - Demand Response Transit Operations Lower RGV Development Council Transit**



## **APTS3 - Demand Response Transit Operations Rainbow Lines Transit**



## **APTS4 - Transit Passenger and Fare Payment BUS Transit**



## **APTS4 - Transit Passenger and Fare Payment Lower RGV Development Council Transit**



## APTS4 - Transit Passenger and Fare Payment Rainbow Lines Transit



## **APTS4 - Transit Passenger and Fare Payment The Wave Transit**





### APTS5 - Transit Security BUS Transit



# APTS5 - Transit Security Lower RGV Development Council Transit



## **APTS5 - Transit Security Rainbow Lines Transit**



## APTS5 - Transit Security The Wave Transit



## APTS 8 - Transit Traveler Information BUS Transit



# **APTS8 - Transit Traveler Information Lower RGV Development Council Transit**



#### APTS 8 - Transit Traveler Information Rainbow Lines Transit



APTS 8 - Transit Traveler Information
The Wave Transit