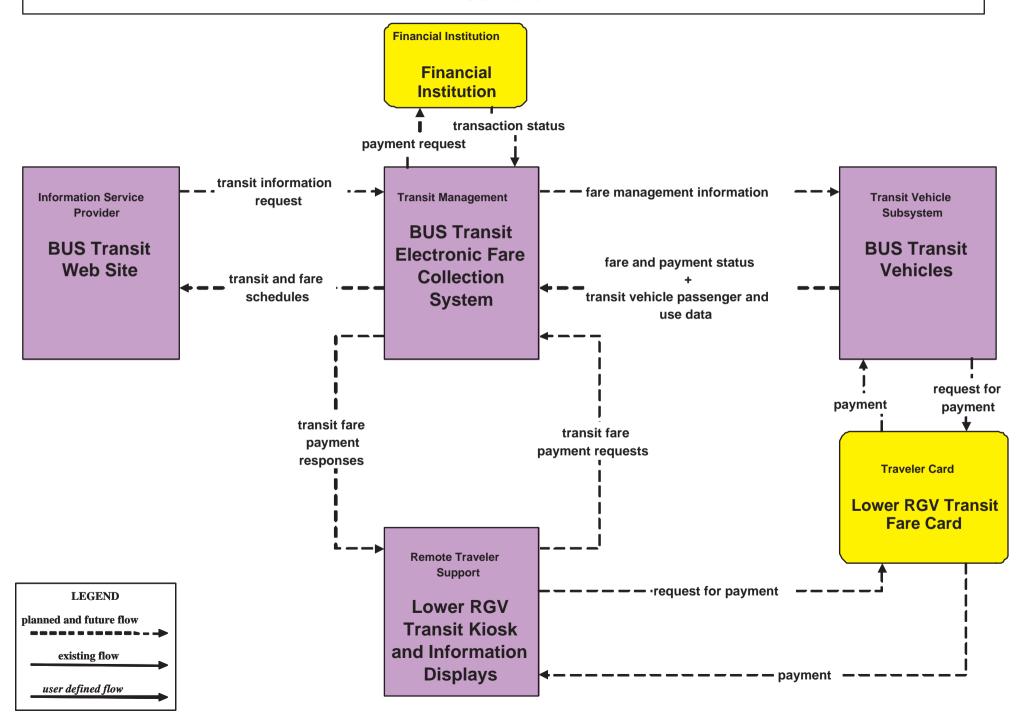

Transit Vehicle Tracking Lower RGV Development Council Public Transit





#### **APTS1 - Transit Vehicle Tracking Rainbow Lines and The Wave Transit**







APTS2 - Transit Fixed-Route Operations
BUS Transit



**APTS2 - Transit Fixed-Route Operations Lower RGV Development Council Transit** 



#### APTS 2 - Transit Fixed-Route Operations Rainbow Lines Transit



#### APTS2 - Transit Fixed-Route Operations The Wave Transit



# APTS 2 - Transit Fixed-Route Operations Independent School District



## **APTS 3 - Demand Response Transit Operations BUS Transit**



## **APTS3 - Demand Response Transit Operations Lower RGV Development Council Transit**



## **APTS3 - Demand Response Transit Operations Rainbow Lines Transit**



## **APTS4 - Transit Passenger and Fare Payment BUS Transit**



## **APTS4 - Transit Passenger and Fare Payment Lower RGV Development Council Transit**



## APTS4 - Transit Passenger and Fare Payment Rainbow Lines Transit



## **APTS4 - Transit Passenger and Fare Payment The Wave Transit**





### APTS5 - Transit Security BUS Transit



# APTS5 - Transit Security Lower RGV Development Council Transit



## **APTS5 - Transit Security Rainbow Lines Transit**



## APTS5 - Transit Security The Wave Transit



## APTS 8 - Transit Traveler Information BUS Transit



# **APTS8 - Transit Traveler Information Lower RGV Development Council Transit**



#### APTS 8 - Transit Traveler Information Rainbow Lines Transit



APTS 8 - Transit Traveler Information
The Wave Transit