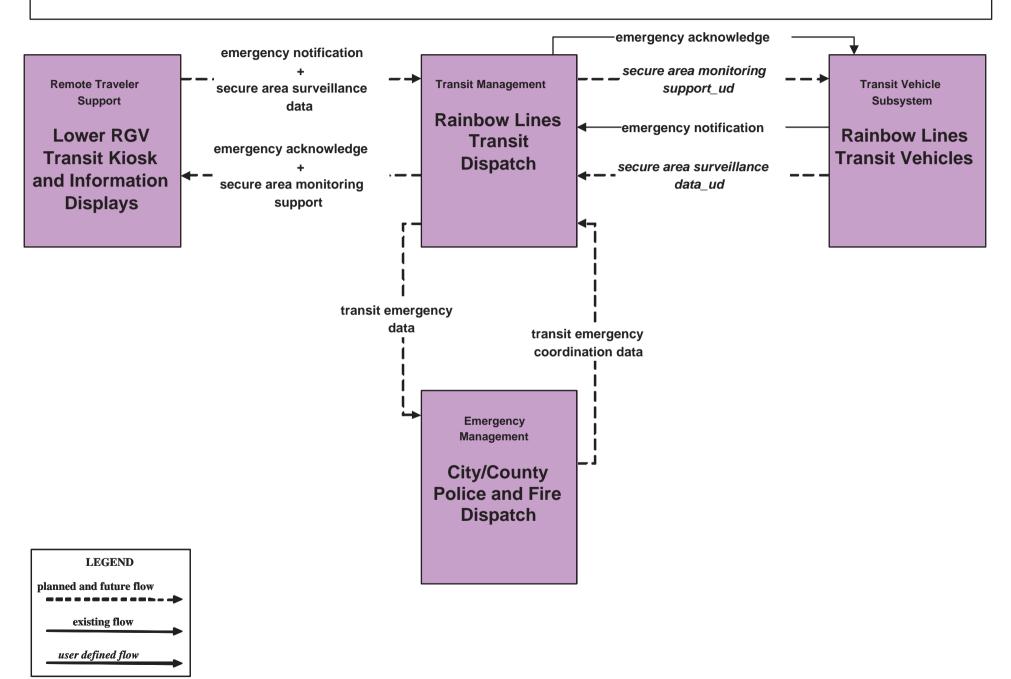

erations The Wave Transit



# APTS 2 - Transit Fixed-Route Operations Independent School District



## **APTS 3 - Demand Response Transit Operations BUS Transit**



## **APTS3 - Demand Response Transit Operations Lower RGV Development Council Transit**



## **APTS3 - Demand Response Transit Operations Rainbow Lines Transit**



## **APTS4 - Transit Passenger and Fare Payment BUS Transit**



## **APTS4 - Transit Passenger and Fare Payment Lower RGV Development Council Transit**



## APTS4 - Transit Passenger and Fare Payment Rainbow Lines Transit



## **APTS4 - Transit Passenger and Fare Payment The Wave Transit**





### APTS5 - Transit Security BUS Transit



# APTS5 - Transit Security Lower RGV Development Council Transit



## **APTS5 - Transit Security Rainbow Lines Transit**



## APTS5 - Transit Security The Wave Transit



## APTS 8 - Transit Traveler Information BUS Transit



# **APTS8 - Transit Traveler Information Lower RGV Development Council Transit**



#### APTS 8 - Transit Traveler Information Rainbow Lines Transit



APTS 8 - Transit Traveler Information
The Wave Transit