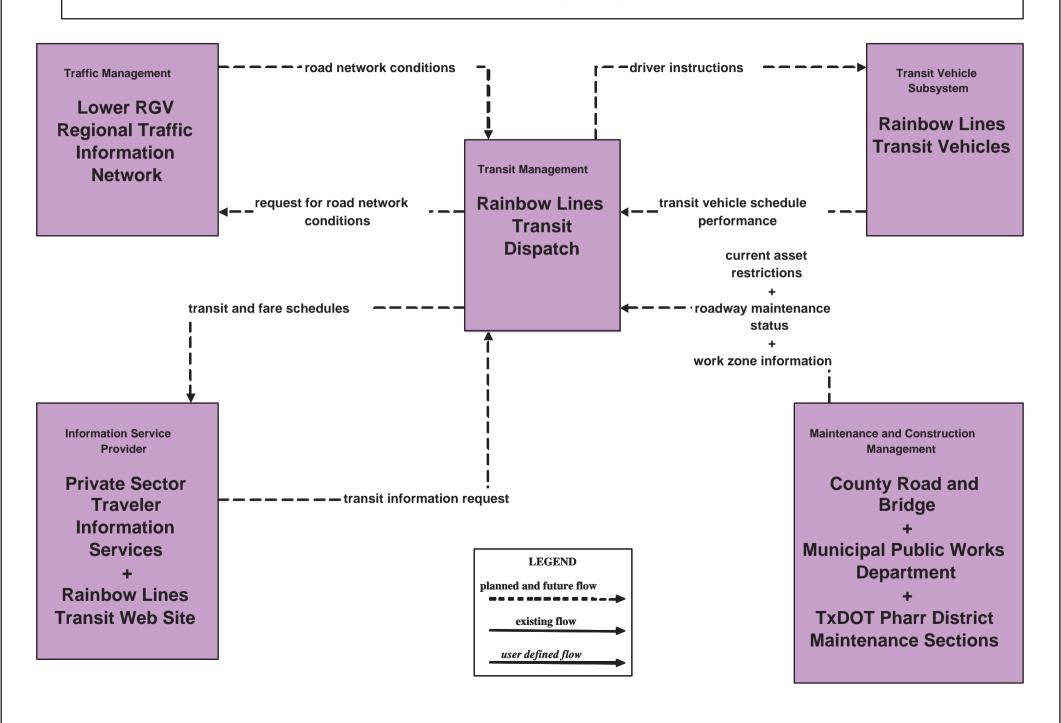

#### APTS 8 - Transit Traveler Information Rainbow Lines Transit

APTS 8 - Transit Traveler Information
The Wave Transit