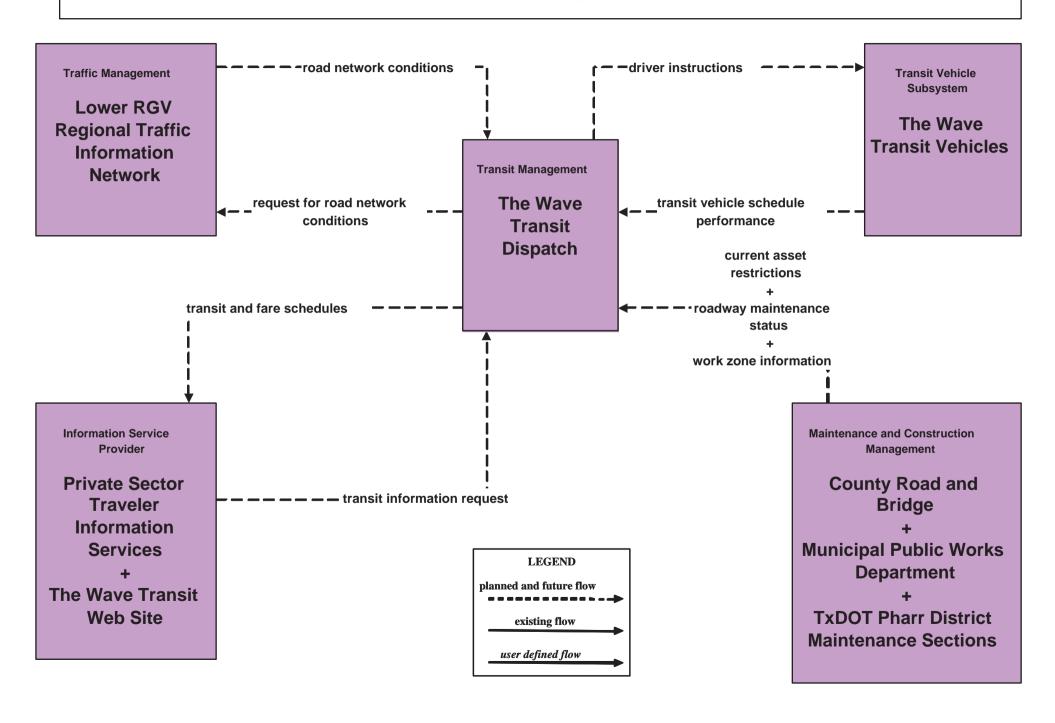

#### APTS 8 - Transit Traveler Information Rainbow Lines Transit

APTS 8 - Transit Traveler Information
The Wave Transit