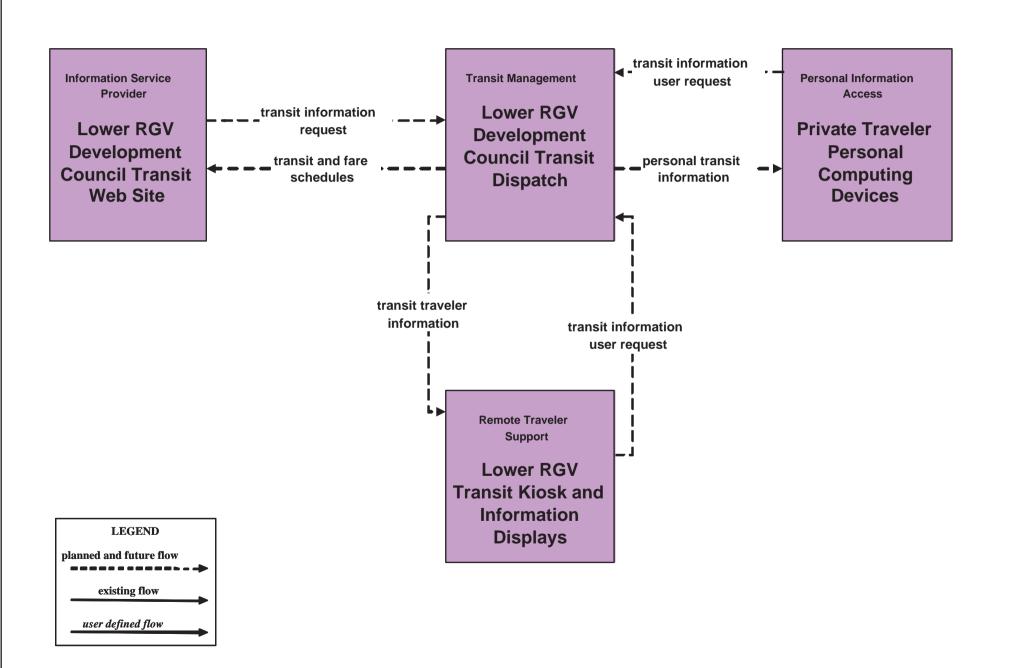

# **APTS8 - Transit Traveler Information Lower RGV Development Council Transit**