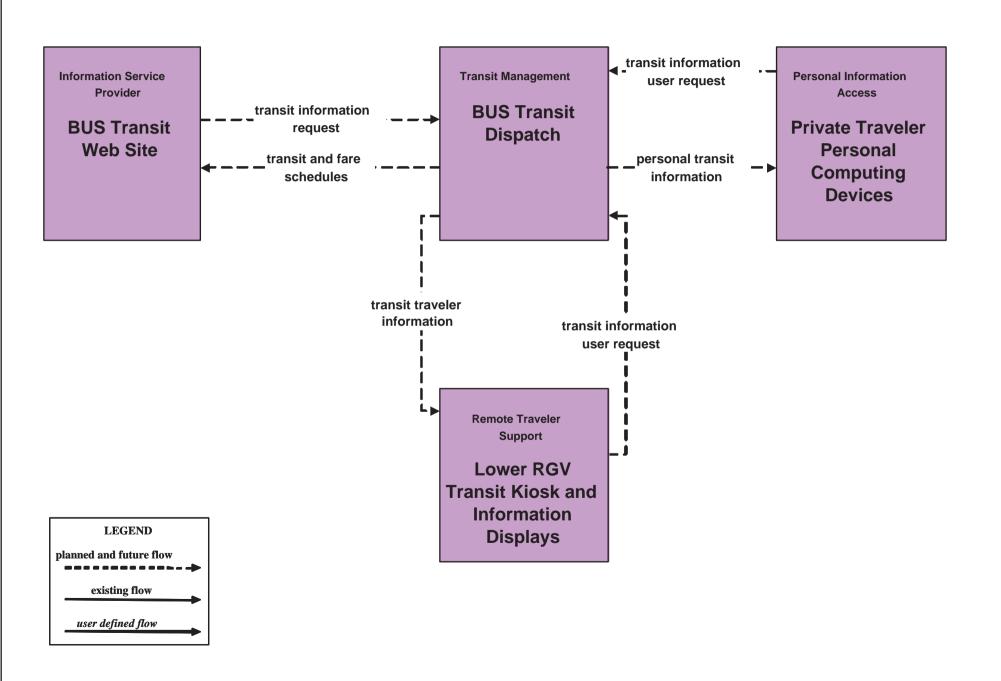

**APTS 3 - Demand Response Transit Operations BUS Transit**



## **APTS3 - Demand Response Transit Operations Lower RGV Development Council Transit**



## **APTS3 - Demand Response Transit Operations Rainbow Lines Transit**



## **APTS4 - Transit Passenger and Fare Payment BUS Transit**



## **APTS4 - Transit Passenger and Fare Payment Lower RGV Development Council Transit**



## APTS4 - Transit Passenger and Fare Payment Rainbow Lines Transit



## **APTS4 - Transit Passenger and Fare Payment The Wave Transit**





### APTS5 - Transit Security BUS Transit



# APTS5 - Transit Security Lower RGV Development Council Transit



## **APTS5 - Transit Security Rainbow Lines Transit**



## APTS5 - Transit Security The Wave Transit



## APTS 8 - Transit Traveler Information BUS Transit



# **APTS8 - Transit Traveler Information Lower RGV Development Council Transit**



#### APTS 8 - Transit Traveler Information Rainbow Lines Transit



APTS 8 - Transit Traveler Information
The Wave Transit