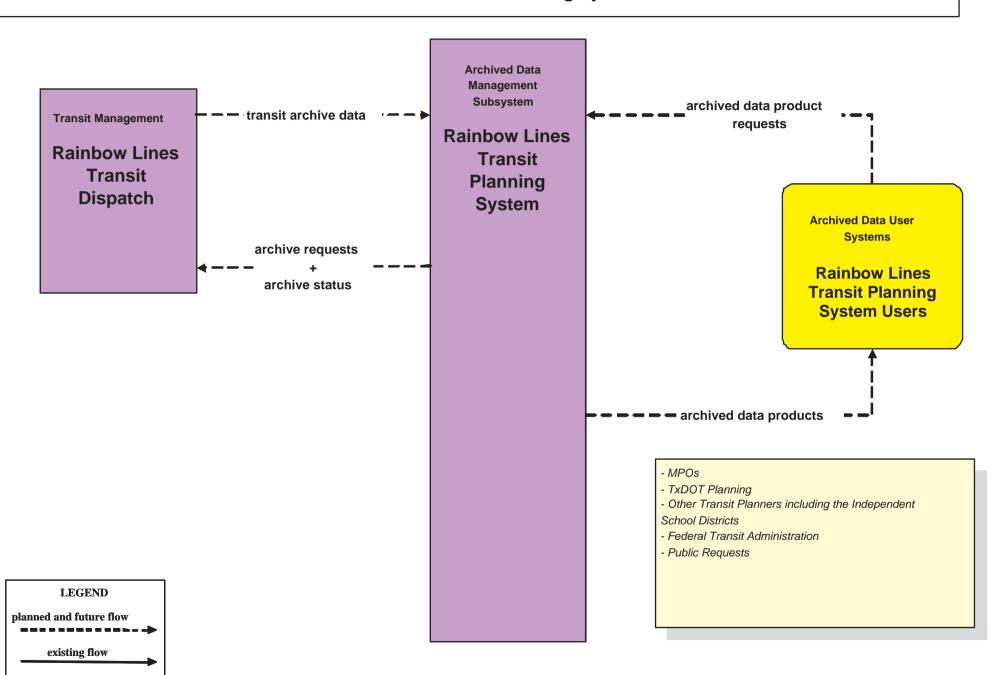

### AD1 - ITS Data Mart Rainbow Lines Transit Planning System

user defined flow