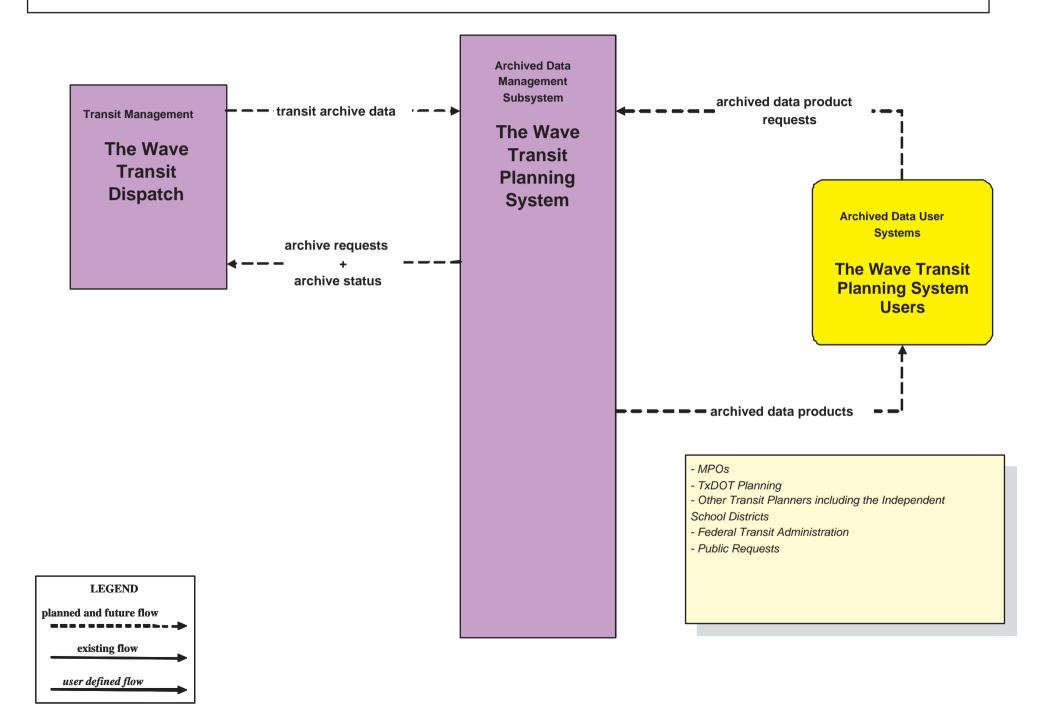

# Lower RGV Regional ITS Architecture Customized Market Package Diagrams Archived Data (AD)

## AD1 - ITS Data Mart BUS Transit Planning System



#### AD1 - ITS Data Mart Lower RGV Transit Planning System



### AD1 - ITS Data Mart Rainbow Lines Transit Planning System



user defined flow

### AD1 - ITS Data Mart The Wave Transit Planning System



### AD1 - ITS Data Mart Hidalgo County Congestion Management System



## AD1 - ITS Data Mart Hidalgo County Pavement Management System



# AD1 - ITS Data Mart TxDOT Pharr District Pavement Management System



# AD1 - ITS Data Mart Cameron County Congestion Management System



# AD1 - ITS Data Mart TxDOT Pharr District Transportation Operational Data Archive



## AD1 - ITS Data Mart TxDOT/International Bridges Corridor System



# AD1 - ITS Data Mart TxDOT/DPS Pharr District Transportation Operational Data Archive



## AD3 - Virtual Archive Lower RGV MPOs Transportation Data Archival System



### AD3 - Virtual Archive Lower RGV MPOs Transportation Data Archival System



Example Axel data, and CVO Bridge Crossing Counts.