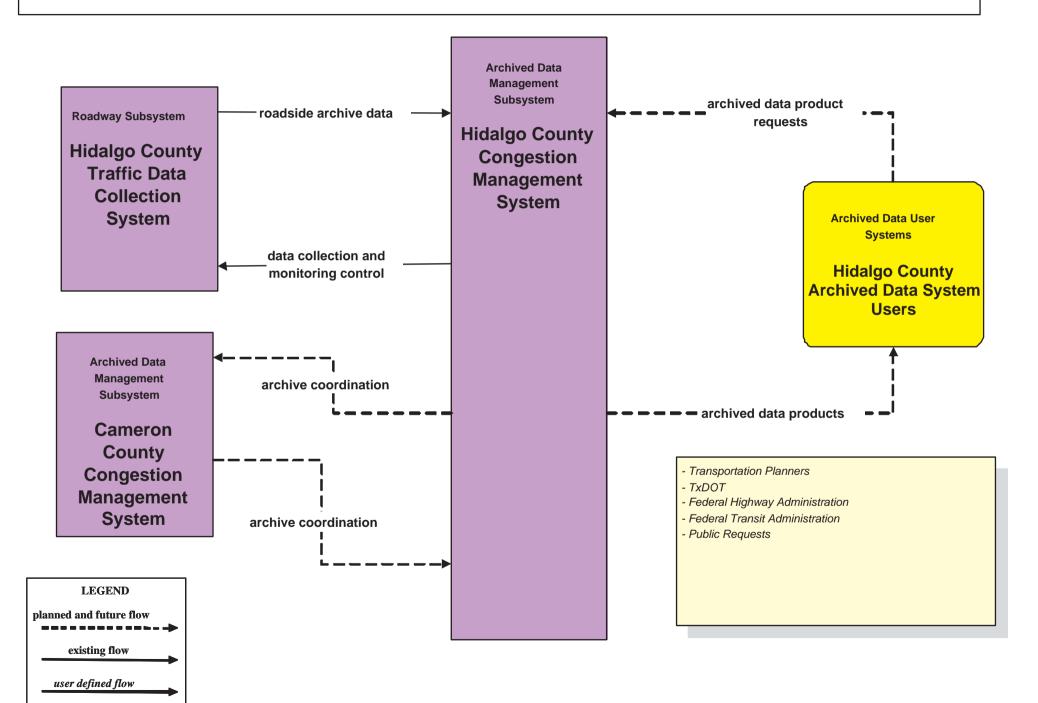

# Lower RGV Regional ITS Architecture Customized Market Package Diagrams Archived Data (AD)

## AD1 - ITS Data Mart BUS Transit Planning System



#### AD1 - ITS Data Mart Lower RGV Transit Planning System



### AD1 - ITS Data Mart Rainbow Lines Transit Planning System



user defined flow

### AD1 - ITS Data Mart The Wave Transit Planning System



### AD1 - ITS Data Mart Hidalgo County Congestion Management System



## AD1 - ITS Data Mart Hidalgo County Pavement Management System



# AD1 - ITS Data Mart TxDOT Pharr District Pavement Management System



# AD1 - ITS Data Mart Cameron County Congestion Management System



# AD1 - ITS Data Mart TxDOT Pharr District Transportation Operational Data Archive



## AD1 - ITS Data Mart TxDOT/International Bridges Corridor System



# AD1 - ITS Data Mart TxDOT/DPS Pharr District Transportation Operational Data Archive



## AD3 - Virtual Archive Lower RGV MPOs Transportation Data Archival System



### AD3 - Virtual Archive Lower RGV MPOs Transportation Data Archival System



Example Axel data, and CVO Bridge Crossing Counts.