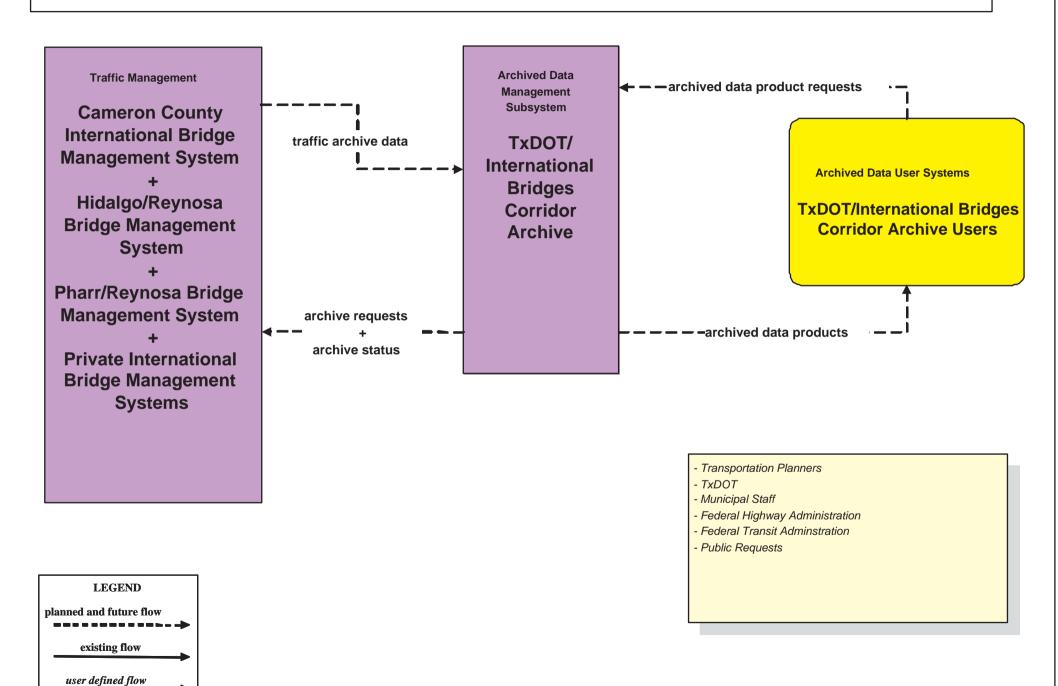

# Lower RGV Regional ITS Architecture Customized Market Package Diagrams Archived Data (AD)

## AD1 - ITS Data Mart BUS Transit Planning System



#### AD1 - ITS Data Mart Lower RGV Transit Planning System



### AD1 - ITS Data Mart Rainbow Lines Transit Planning System



user defined flow

### AD1 - ITS Data Mart The Wave Transit Planning System



### AD1 - ITS Data Mart Hidalgo County Congestion Management System



## AD1 - ITS Data Mart Hidalgo County Pavement Management System



# AD1 - ITS Data Mart TxDOT Pharr District Pavement Management System



# AD1 - ITS Data Mart Cameron County Congestion Management System



# AD1 - ITS Data Mart TxDOT Pharr District Transportation Operational Data Archive



## AD1 - ITS Data Mart TxDOT/International Bridges Corridor System



# AD1 - ITS Data Mart TxDOT/DPS Pharr District Transportation Operational Data Archive



## AD3 - Virtual Archive Lower RGV MPOs Transportation Data Archival System



### AD3 - Virtual Archive Lower RGV MPOs Transportation Data Archival System



Example Axel data, and CVO Bridge Crossing Counts.