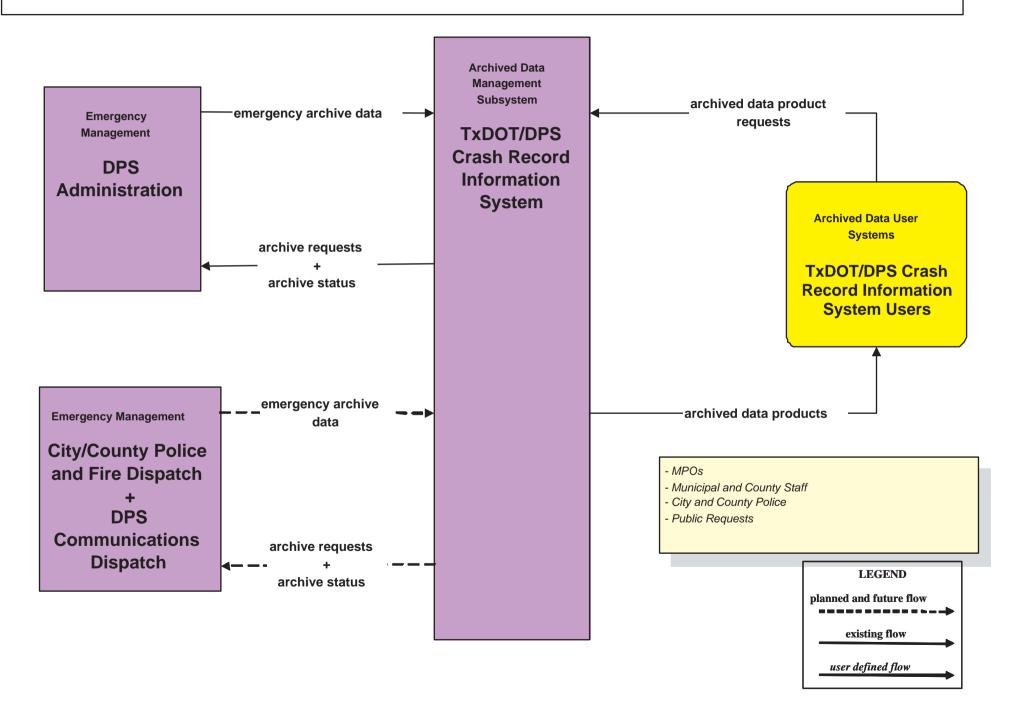

# AD1 - ITS Data Mart TxDOT/DPS Pharr District Transportation Operational Data Archive