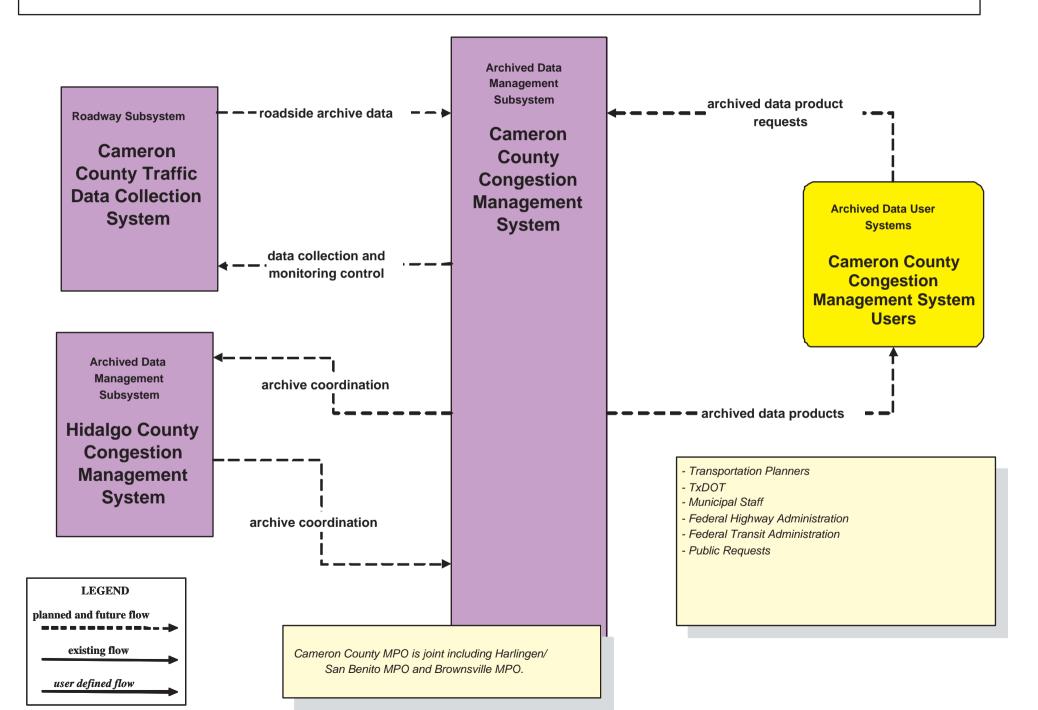

# Lower RGV Regional ITS Architecture Customized Market Package Diagrams Archived Data (AD)

## AD1 - ITS Data Mart BUS Transit Planning System



#### AD1 - ITS Data Mart Lower RGV Transit Planning System



### AD1 - ITS Data Mart Rainbow Lines Transit Planning System



user defined flow

### AD1 - ITS Data Mart The Wave Transit Planning System



### AD1 - ITS Data Mart Hidalgo County Congestion Management System



## AD1 - ITS Data Mart Hidalgo County Pavement Management System



# AD1 - ITS Data Mart TxDOT Pharr District Pavement Management System



# AD1 - ITS Data Mart Cameron County Congestion Management System



# AD1 - ITS Data Mart TxDOT Pharr District Transportation Operational Data Archive



## AD1 - ITS Data Mart TxDOT/International Bridges Corridor System



# AD1 - ITS Data Mart TxDOT/DPS Pharr District Transportation Operational Data Archive



## AD3 - Virtual Archive Lower RGV MPOs Transportation Data Archival System



### AD3 - Virtual Archive Lower RGV MPOs Transportation Data Archival System



Example Axel data, and CVO Bridge Crossing Counts.