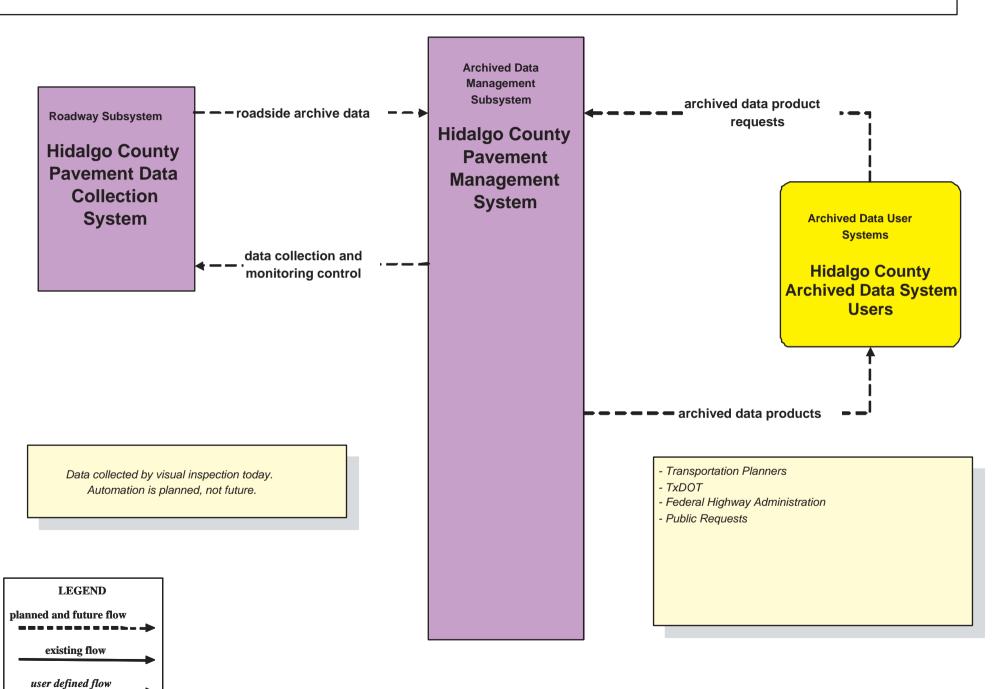

# Lower RGV Regional ITS Architecture Customized Market Package Diagrams Archived Data (AD)

## AD1 - ITS Data Mart BUS Transit Planning System



#### AD1 - ITS Data Mart Lower RGV Transit Planning System



### AD1 - ITS Data Mart Rainbow Lines Transit Planning System



user defined flow

### AD1 - ITS Data Mart The Wave Transit Planning System



### AD1 - ITS Data Mart Hidalgo County Congestion Management System



## AD1 - ITS Data Mart Hidalgo County Pavement Management System



# AD1 - ITS Data Mart TxDOT Pharr District Pavement Management System



# AD1 - ITS Data Mart Cameron County Congestion Management System



# AD1 - ITS Data Mart TxDOT Pharr District Transportation Operational Data Archive



## AD1 - ITS Data Mart TxDOT/International Bridges Corridor System



# AD1 - ITS Data Mart TxDOT/DPS Pharr District Transportation Operational Data Archive



## AD3 - Virtual Archive Lower RGV MPOs Transportation Data Archival System



### AD3 - Virtual Archive Lower RGV MPOs Transportation Data Archival System



Example Axel data, and CVO Bridge Crossing Counts.