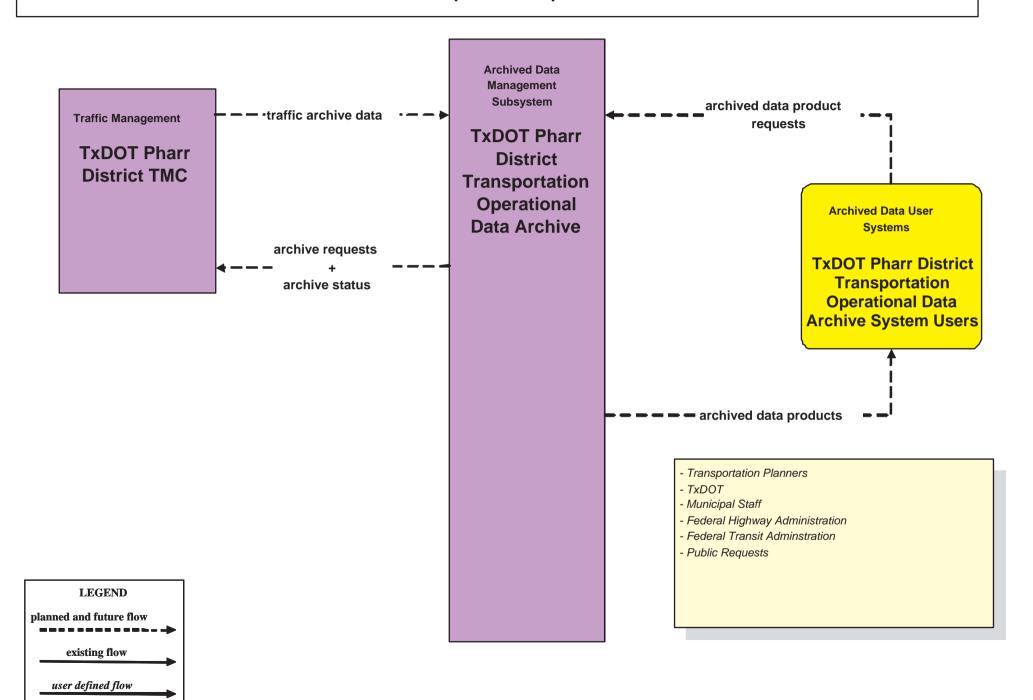

# AD1 - ITS Data Mart TxDOT Pharr District Transportation Operational Data Archive