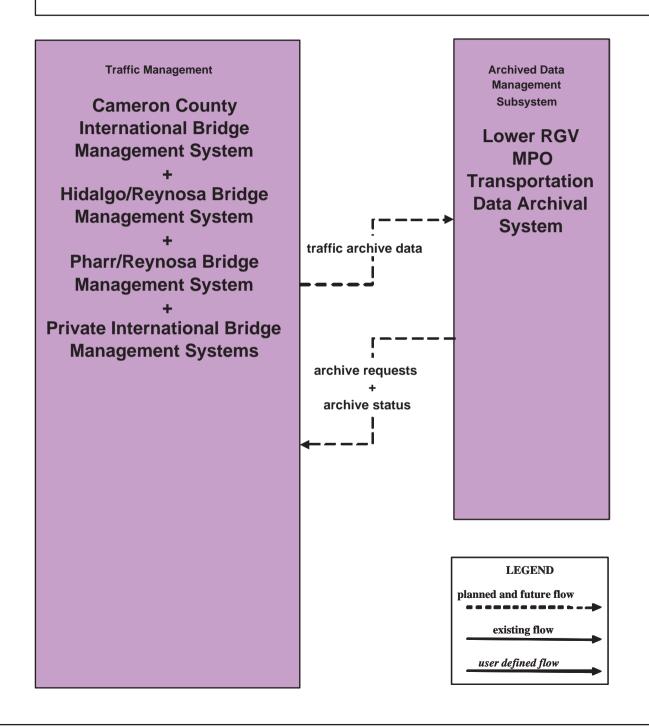

bow Lines Transit Planning System



user defined flow

### AD1 - ITS Data Mart The Wave Transit Planning System



### AD1 - ITS Data Mart Hidalgo County Congestion Management System



## AD1 - ITS Data Mart Hidalgo County Pavement Management System



# AD1 - ITS Data Mart TxDOT Pharr District Pavement Management System



# AD1 - ITS Data Mart Cameron County Congestion Management System



# AD1 - ITS Data Mart TxDOT Pharr District Transportation Operational Data Archive



## AD1 - ITS Data Mart TxDOT/International Bridges Corridor System



# AD1 - ITS Data Mart TxDOT/DPS Pharr District Transportation Operational Data Archive



## AD3 - Virtual Archive Lower RGV MPOs Transportation Data Archival System



### AD3 - Virtual Archive Lower RGV MPOs Transportation Data Archival System



Example Axel data, and CVO Bridge Crossing Counts.