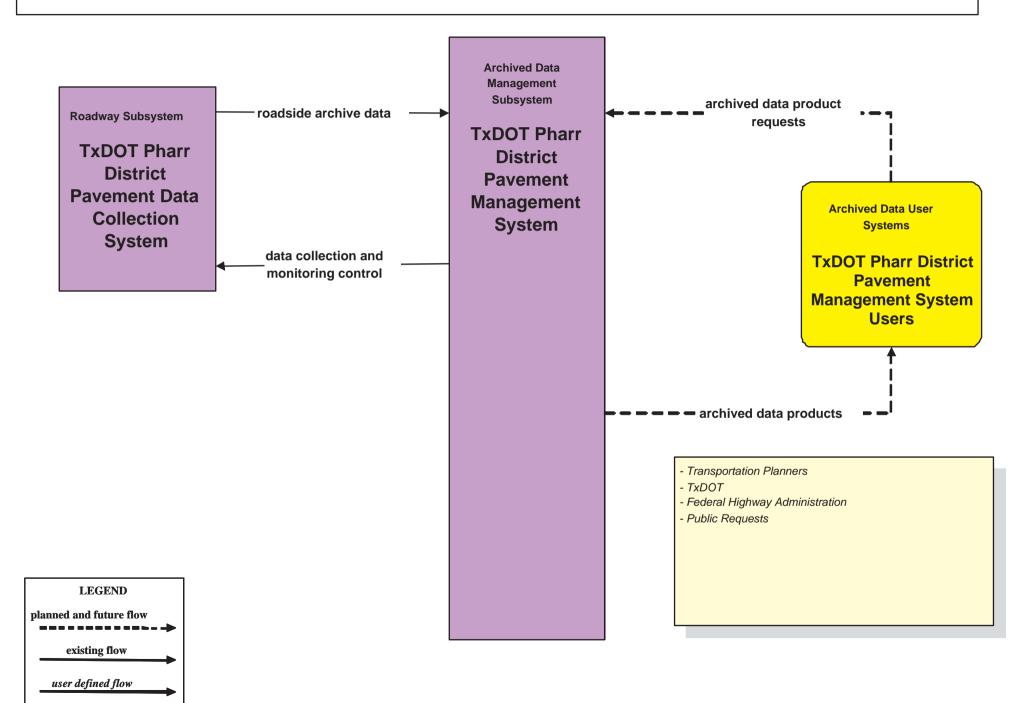

# Lower RGV Regional ITS Architecture Customized Market Package Diagrams Archived Data (AD)

## AD1 - ITS Data Mart BUS Transit Planning System



#### AD1 - ITS Data Mart Lower RGV Transit Planning System



### AD1 - ITS Data Mart Rainbow Lines Transit Planning System



user defined flow

### AD1 - ITS Data Mart The Wave Transit Planning System



### AD1 - ITS Data Mart Hidalgo County Congestion Management System



## AD1 - ITS Data Mart Hidalgo County Pavement Management System



# AD1 - ITS Data Mart TxDOT Pharr District Pavement Management System



# AD1 - ITS Data Mart Cameron County Congestion Management System



# AD1 - ITS Data Mart TxDOT Pharr District Transportation Operational Data Archive



## AD1 - ITS Data Mart TxDOT/International Bridges Corridor System



# AD1 - ITS Data Mart TxDOT/DPS Pharr District Transportation Operational Data Archive



## AD3 - Virtual Archive Lower RGV MPOs Transportation Data Archival System



### AD3 - Virtual Archive Lower RGV MPOs Transportation Data Archival System



Example Axel data, and CVO Bridge Crossing Counts.