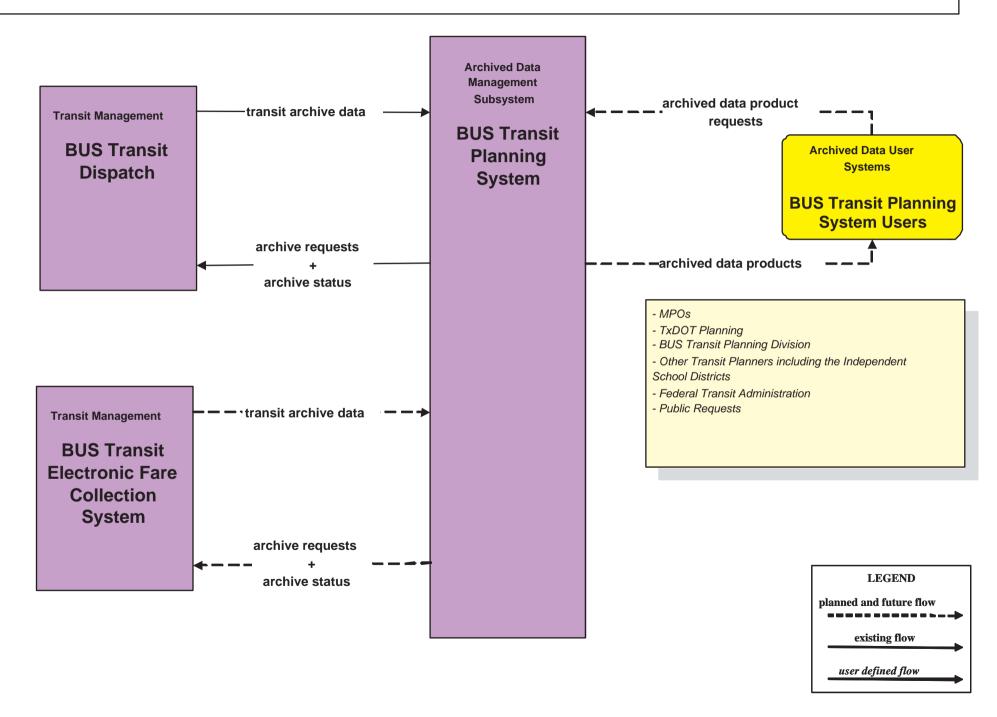

# Lower RGV Regional ITS Architecture Customized Market Package Diagrams Archived Data (AD)

## AD1 - ITS Data Mart BUS Transit Planning System



#### AD1 - ITS Data Mart Lower RGV Transit Planning System



### AD1 - ITS Data Mart Rainbow Lines Transit Planning System



user defined flow

### AD1 - ITS Data Mart The Wave Transit Planning System



### AD1 - ITS Data Mart Hidalgo County Congestion Management System



## AD1 - ITS Data Mart Hidalgo County Pavement Management System



# AD1 - ITS Data Mart TxDOT Pharr District Pavement Management System



# AD1 - ITS Data Mart Cameron County Congestion Management System



# AD1 - ITS Data Mart TxDOT Pharr District Transportation Operational Data Archive



## AD1 - ITS Data Mart TxDOT/International Bridges Corridor System



# AD1 - ITS Data Mart TxDOT/DPS Pharr District Transportation Operational Data Archive



## AD3 - Virtual Archive Lower RGV MPOs Transportation Data Archi