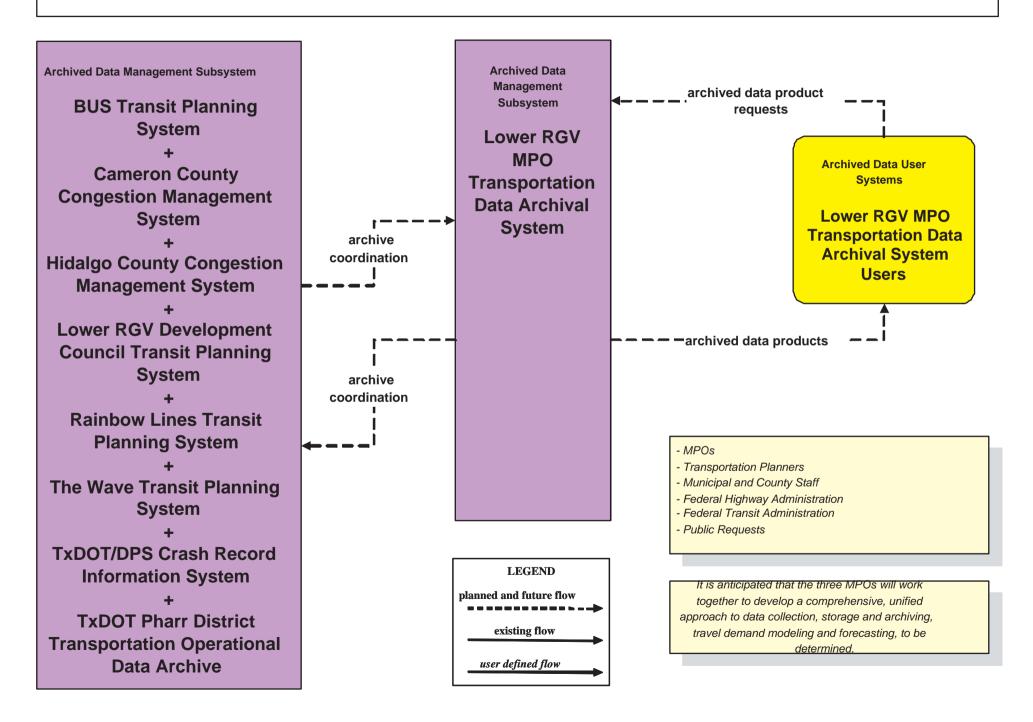

## AD3 - Virtual Archive Lower RGV MPOs Transportation Data Archival System

### AD3 - Virtual Archive Lower RGV MPOs Transportation Data Archival System

Example Axel data, and CVO Bridge Crossing Counts.