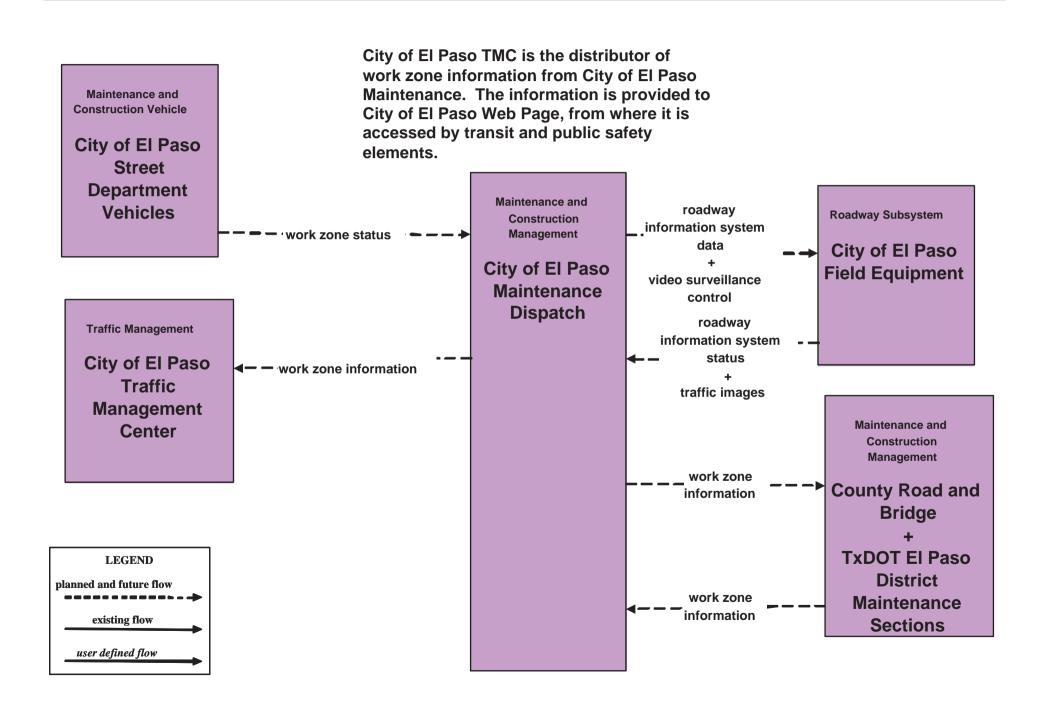

### MC08 - Workzone Management City of El Paso Workzone Information (1)

## MC08 - Workzone Management City of El Paso Workzone Information (2)