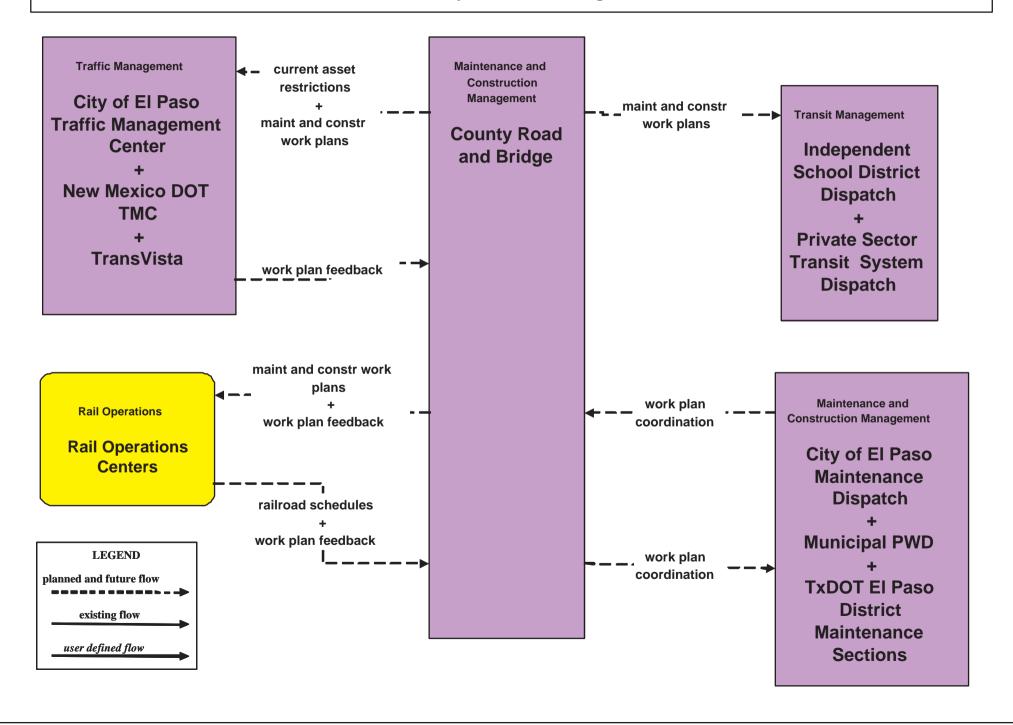

## MC10 - Maintenance and Construction Activity Coordination County Road and Bridge