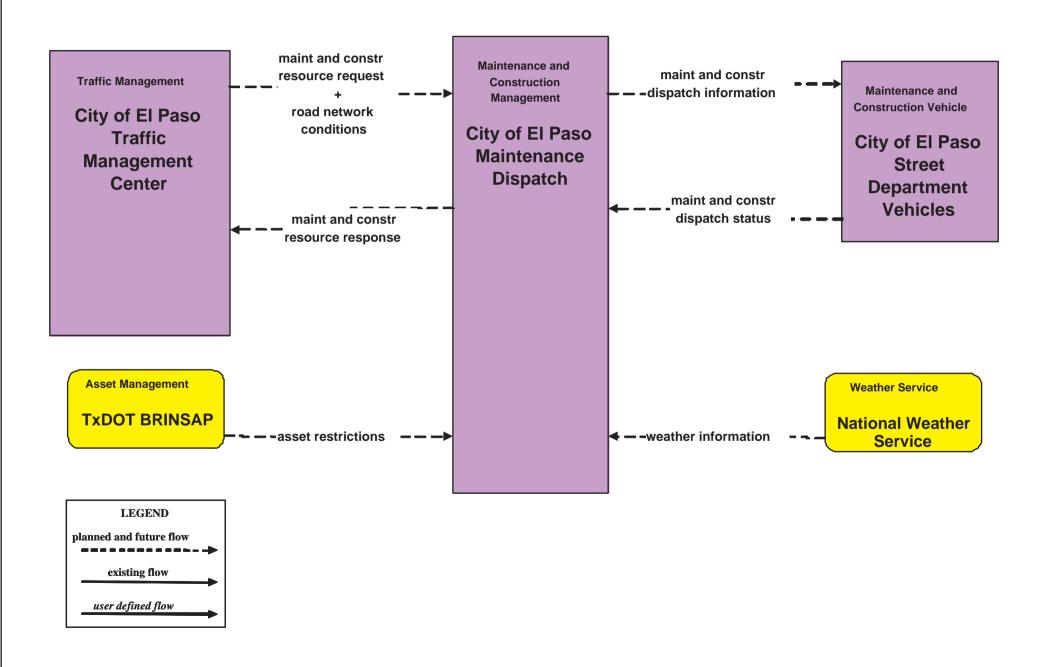

#### MC07 - Roadway Maintenance and Construction City of El Paso Maintenance Dispatch