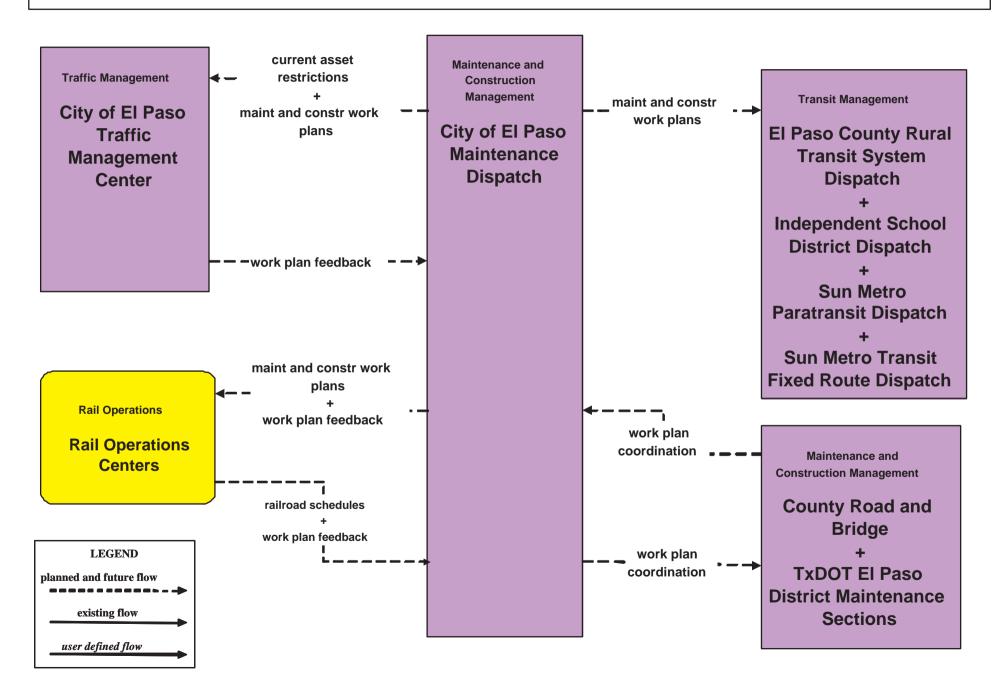

#### MC10 - Maintenance and Construction Activity Coordination City of El Paso Maintenance