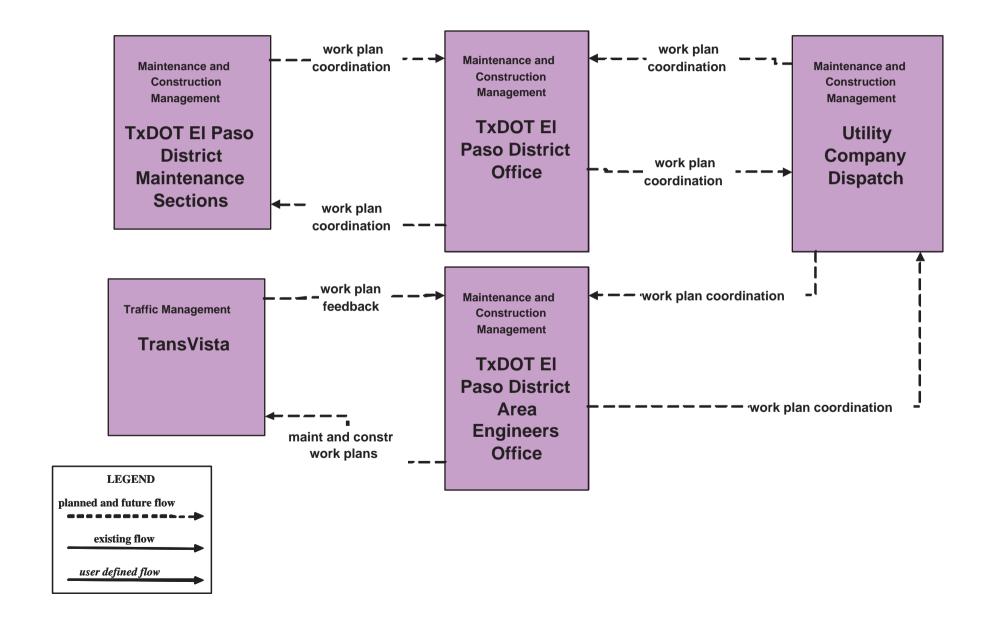

# MC10 - Maintenance and Construction Activity Coordination Activity Coordination- TxDOT (4 of 4)