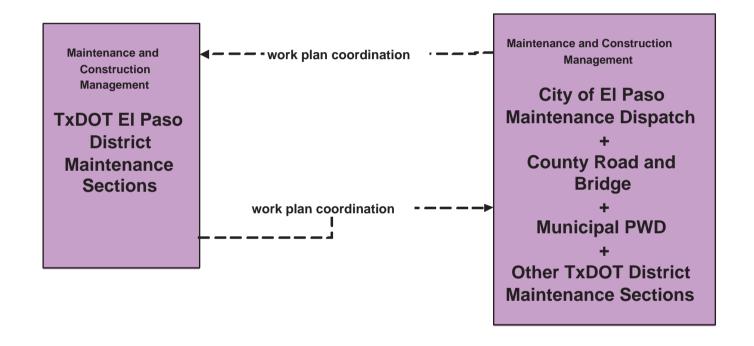

# MC10 - Maintenance and Construction Activity Coordination Activity Coordination - TxDOT (1 of 4)

### MC10 - Maintenance and Construction Activity Coordination Activity Coordination - TxDOT (2 of 4)