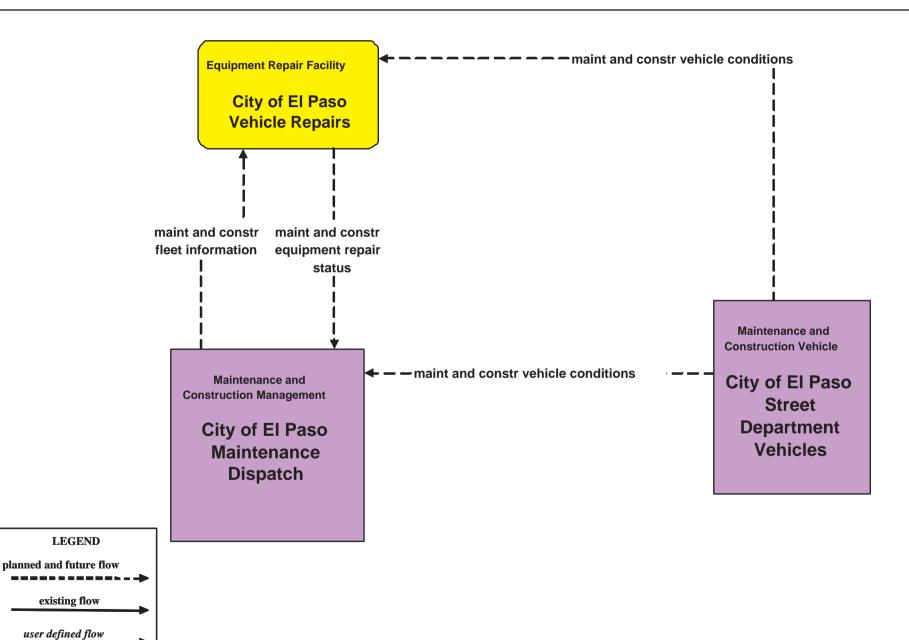

#### El Paso Regional ITS Architecture

**Customized Market Package Diagrams** 

**Maintenance and Construction (MC)** 

# MC01 - Maintenance and Construction Vehicle Tracking City/ County/ State



#### MC02 - Maintenance and Construction Vehicle Maintenance TxDOT El Paso Maintenance Sections



#### MC02 - Maintenance and Construction Vehicle Maintenance City of El Paso



# MC02 - Maintenance and Construction Vehicle Maintenance County Road and Bridge





### MC04 - Weather Information Processing and Distribution UTEP



#### MC04 - Weather Information Processing and Distribution NWS



### MC07 - Roadway Maintenance and Construction TxDOT El Paso District Maintenance Sections (1 of 2)



# MC07 - Roadway Maintenance and Construction TxDOT El Paso District Maintenance Sections (2 of 2)





# MC07 - Roadway Maintenance and Construction County Road and Bridge





#### MC07 - Roadway Maintenance and Construction City of El Paso Maintenance Dispatch



#### MC07 - Roadway Maintenance and Construction City of El Paso Traffic Signal Maintenance



#### MC08 - Workzone Management TxDOT El Paso District Maintenance Sections



## MC08 - Workzone Management TxD