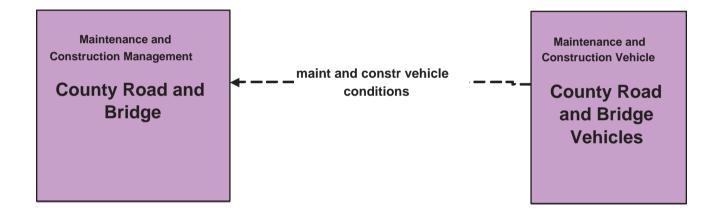

# MC02 - Maintenance and Construction Vehicle Maintenance County Road and Bridge