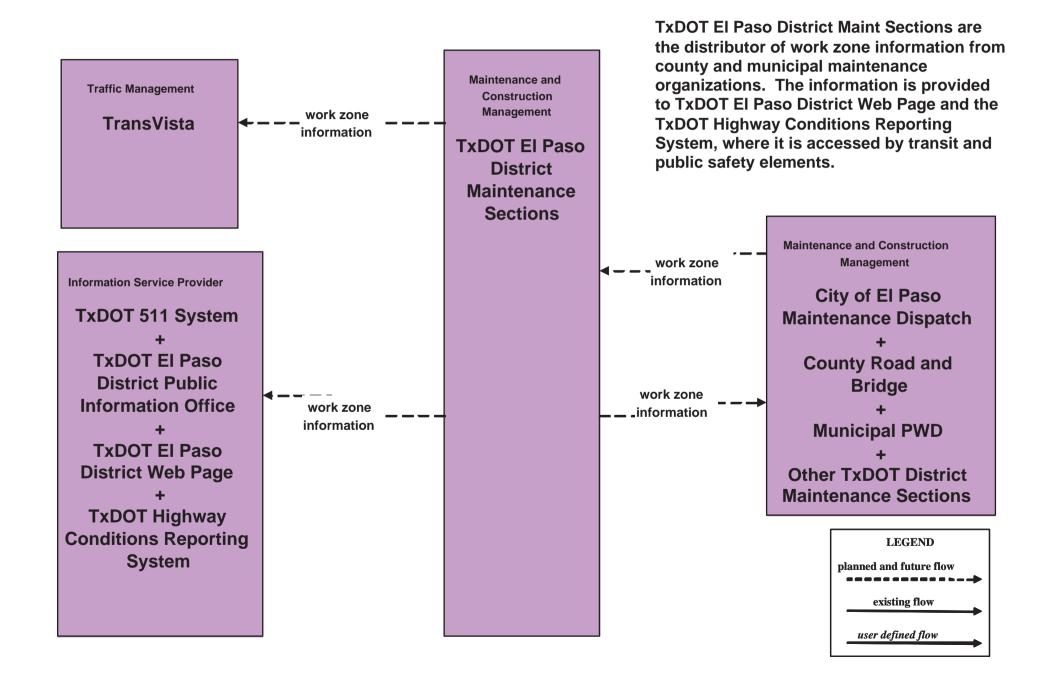

## MC08 - Workzone Management TxDOT Workzone Information Dissemination (1)

## MC08 - Workzone Management TxDOT Workzone Information Dissemination (2)

existing flow

user defined flow