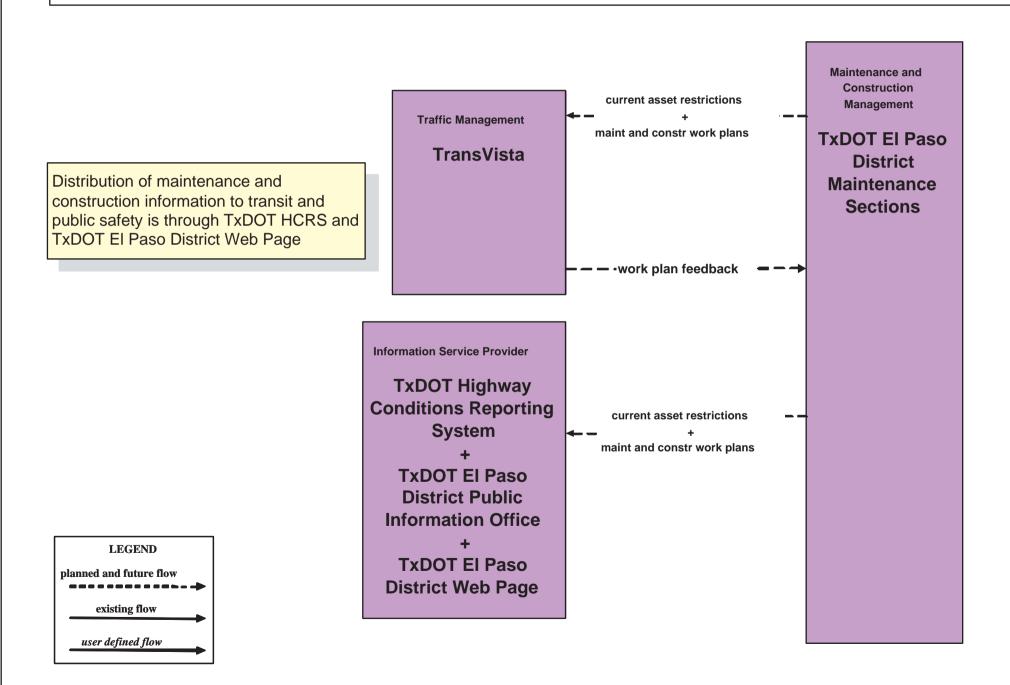

## MC10 - Maintenance and Construction Activity Coordination Activity Coordination - TxDOT (3 of 4)

# MC10 - Maintenance and Construction Activity Coordination Activity Coordination- TxDOT (4 of 4)