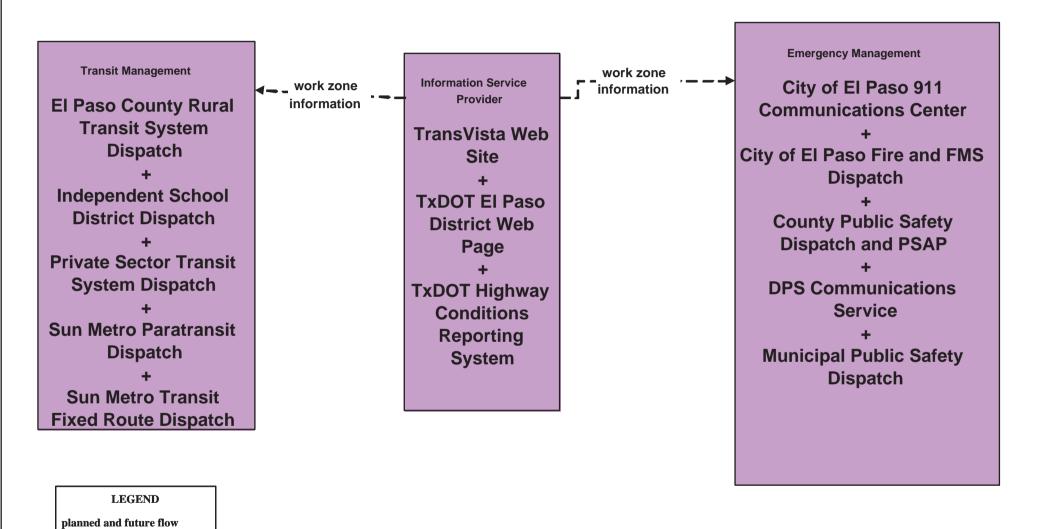

## MC08 - Workzone Management TxDOT Workzone Information Dissemination (1)

## MC08 - Workzone Management TxDOT Workzone Information Dissemination (2)

existing flow

user defined flow