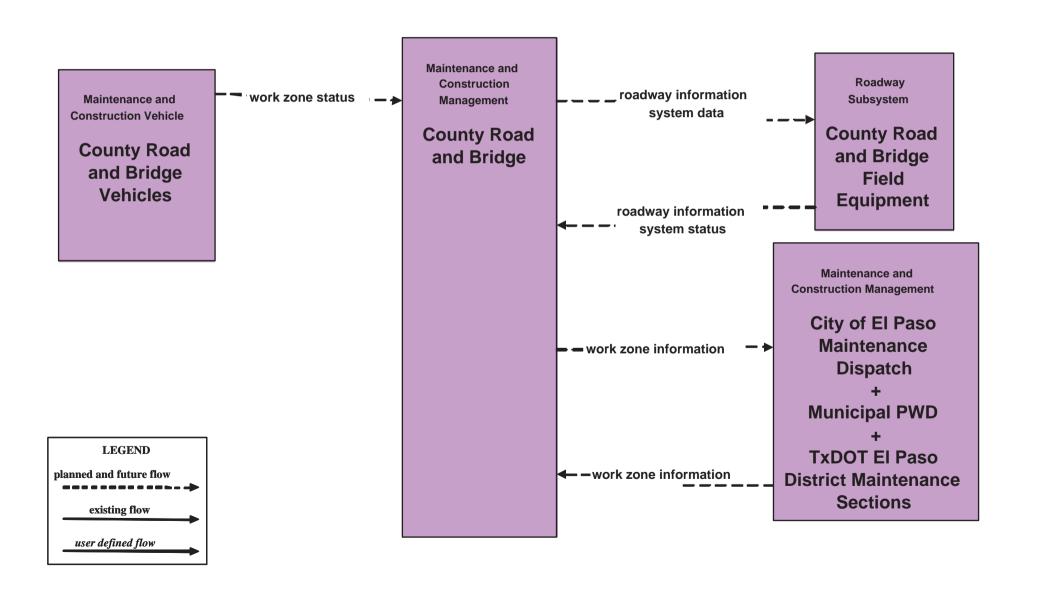

ion NWS



### MC07 - Roadway Maintenance and Construction TxDOT El Paso District Maintenance Sections (1 of 2)



# MC07 - Roadway Maintenance and Construction TxDOT El Paso District Maintenance Sections (2 of 2)





# MC07 - Roadway Maintenance and Construction County Road and Bridge





#### MC07 - Roadway Maintenance and Construction City of El Paso Maintenance Dispatch



#### MC07 - Roadway Maintenance and Construction City of El Paso Traffic Signal Maintenance



#### MC08 - Workzone Management TxDOT El Paso District Maintenance Sections



## MC08 - Workzone Management TxDOT Workzone Information Dissemination (1)



## MC08 - Workzone Management TxDOT Workzone Information Dissemination (2)



existing flow

user defined flow

## MC08 - Workzone Management County Road and Bridge



### MC08 - Workzone Management City of El Paso Workzone Information (1)



## MC08 - Workzone Management City of El Paso Workzone Information (2)



#### MC09 - Workzone Safety Monitoring TxDOT El Paso District Maintenance Sections





# MC09 - Workzone Safety Monitoring City of El Paso





# MC10 - Maintenance and Construction Activity Coordination Activity Coordination - TxDOT (1 of 4)





### MC10 - Maintenance and Construction Activity Coordination Activity Coordination - TxDOT (2 of 4)



## MC10 - Maintenance and Construction Activity Coordination Activity Coordination - TxDOT (3 of 4)



# MC10 - Maintenance and Construction Activity Coordination Activity Coordination- TxDOT (4 of 4)





## MC10 - Maintenance and Construction Activity Coordination County Road and Bridge



###