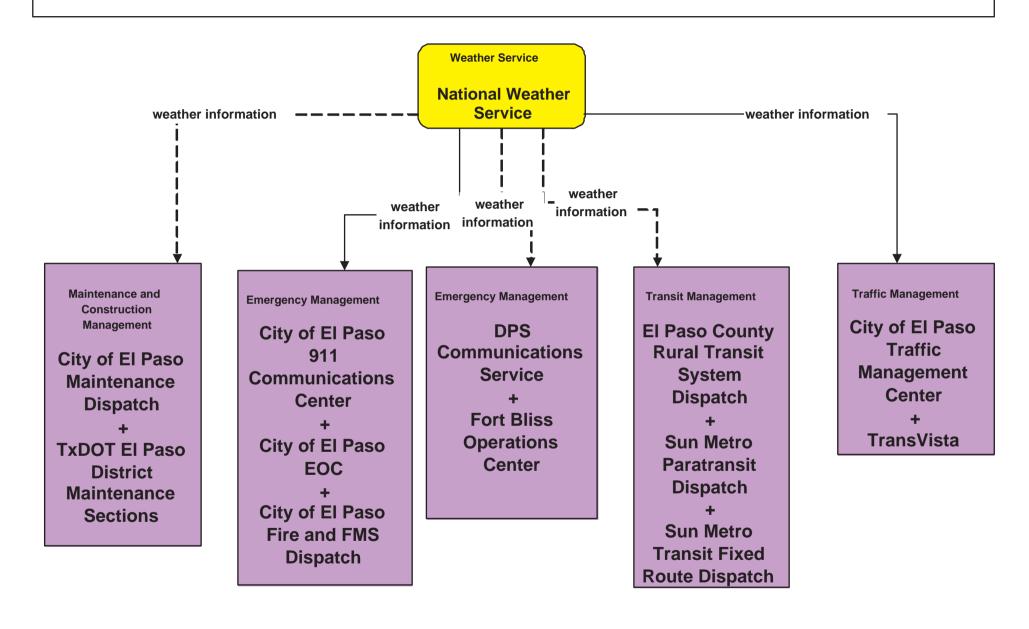

#### El Paso Regional ITS Architecture

**Customized Market Package Diagrams** 

**Maintenance and Construction (MC)** 

# MC01 - Maintenance and Construction Vehicle Tracking City/ County/ State



#### MC02 - Maintenance and Construction Vehicle Maintenance TxDOT El Paso Maintenance Sections



#### MC02 - Maintenance and Construction Vehicle Maintenance City of El Paso



# MC02 - Maintenance and Construction Vehicle Maintenance County Road and Bridge





### MC04 - Weather Information Processing and Distribution UTEP



#### MC04 - Weather Information Processing and Distribution NWS



### MC07 - Roadway Maintenance and Construction TxDOT El Paso District Maintenance Sections (1 of 2)



# MC07 - Roadway Maintenance and Construction TxDOT El Paso District Maintenance Sections (2 of 2)





# MC07 - Roadway Maintenance and Construction County Road and Bridge





#### MC07 - Roadway Maintenance and Construction City of El Paso Maintenance Dispatch



#### MC07 - Roadway Maintenance and Construction City of El Paso Traffic Signal Maintenance



#### MC08 - Workzone Management TxDOT El Paso District Maintenance Sections



## MC08 - Workzone Management TxDOT Workzone Information Dissemination (1)



## MC08 - Workzone Management TxDOT Workzone Information Dissemination (2)



existing flow

user defined flow

## MC08 - Workzone Management County Road and Bridge



### MC0