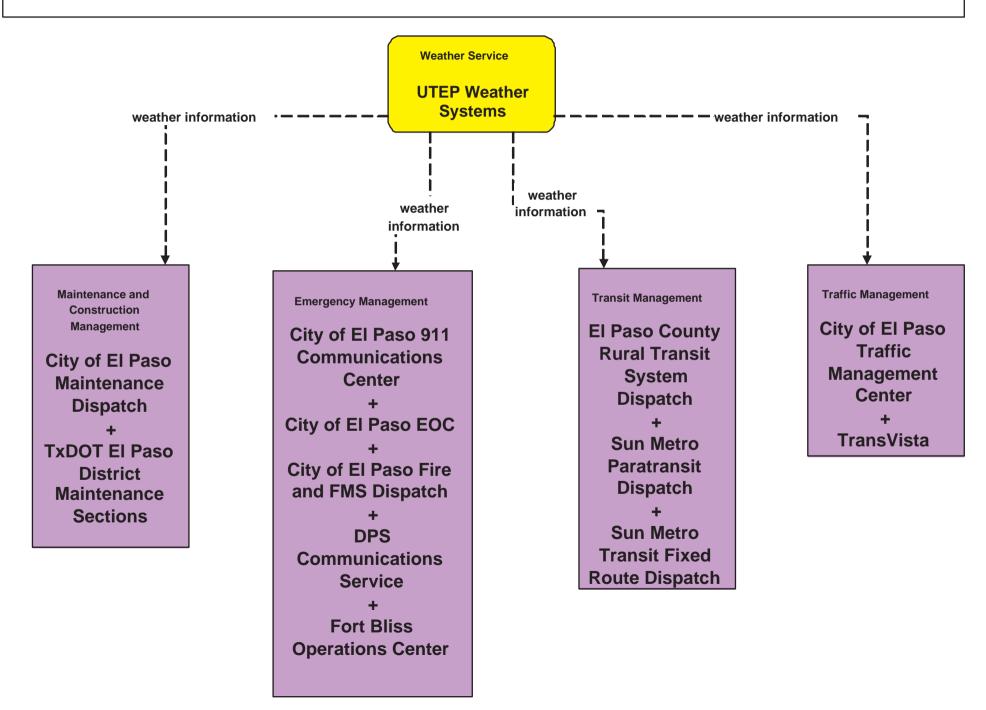

#### El Paso Regional ITS Architecture

**Customized Market Package Diagrams** 

**Maintenance and Construction (MC)** 

# MC01 - Maintenance and Construction Vehicle Tracking City/ County/ State



#### MC02 - Maintenance and Construction Vehicle Maintenance TxDOT El Paso Maintenance Sections



#### MC02 - Maintenance and Construction Vehicle Maintenance City of El Paso



# MC02 - Maintenance and Construction Vehicle Maintenance County Road and Bridge





### MC04 - Weather Information Processing and Distribution UTEP



#### MC04 - Weather Information Processing and Distribution NWS



### MC07 - Roadway Maintenance and Construction TxDOT El Paso District Maintenance Sections (1 of 2)



# MC07 - Roadway Maintenance and Construction TxDOT El Paso District Maintenance Sections (2 of 2)





# MC07 - Roadway Maintenance and Construction County Road and Bridge





#### MC07 - Roadway Maintenance and Construction City of El Paso Maintenance Dispatch



#### MC07 - Roadway Maintenance and Construction City of El Paso Traffic Signal Maintenance



#### MC08 - Workzone Management TxDOT El Paso District Maintenance Sections



## MC08 - Workzone Management TxDOT Workzone Information Dissemination (1)



## MC08 - Workzone Management TxDOT Workzone Information Dissemination (2)



existing flow

user defined fl