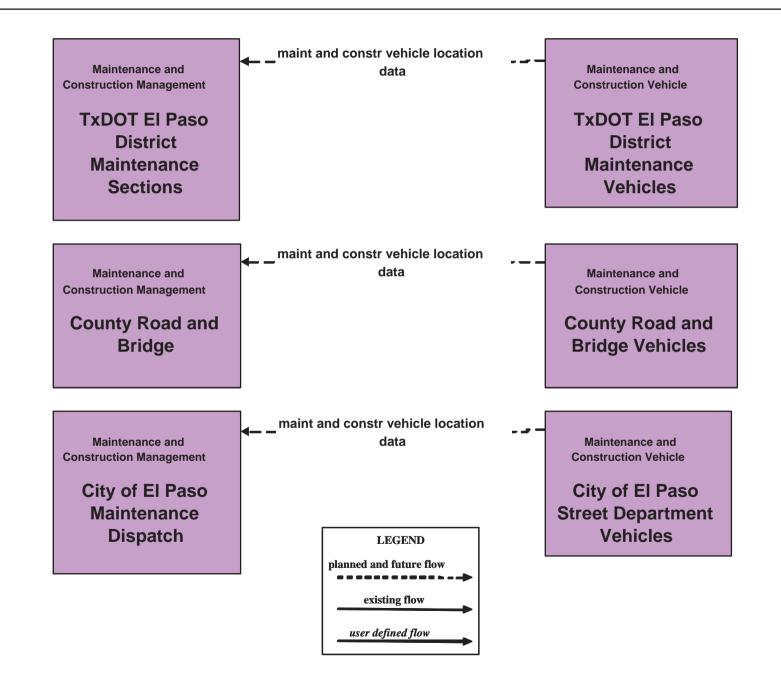

#### El Paso Regional ITS Architecture

**Customized Market Package Diagrams** 

**Maintenance and Construction (MC)** 

# MC01 - Maintenance and Construction Vehicle Tracking City/ County/ State



#### MC02 - Maintenance and Construction Vehicle Maintenance TxDOT El Paso Maintenance Sections



#### MC02 - Maintenance and Construction Vehicle Maintenance City of El Paso



# MC02 - Maintenance and Construction Vehicle Maintenance County Road and Bridge





### MC04 - Weather Information Processing and Distribution UTEP



#### MC04 - Weather Information Processing and Distribution NWS



### MC07 - Roadway Maintenance and Construction TxDOT El Paso District Maintenance Sections (1 of 2)



# MC07 - Roadway Maintenance and Construction TxDOT El Paso District Maintenance Sections (2 of 2)





# MC07 - Roadway Maintenance and Construction County Road and Bridge





#### MC07 - Roadway Maintenance and Construction City of El Paso Maintenance Dispatch



#### MC07 - Roadway Maintena