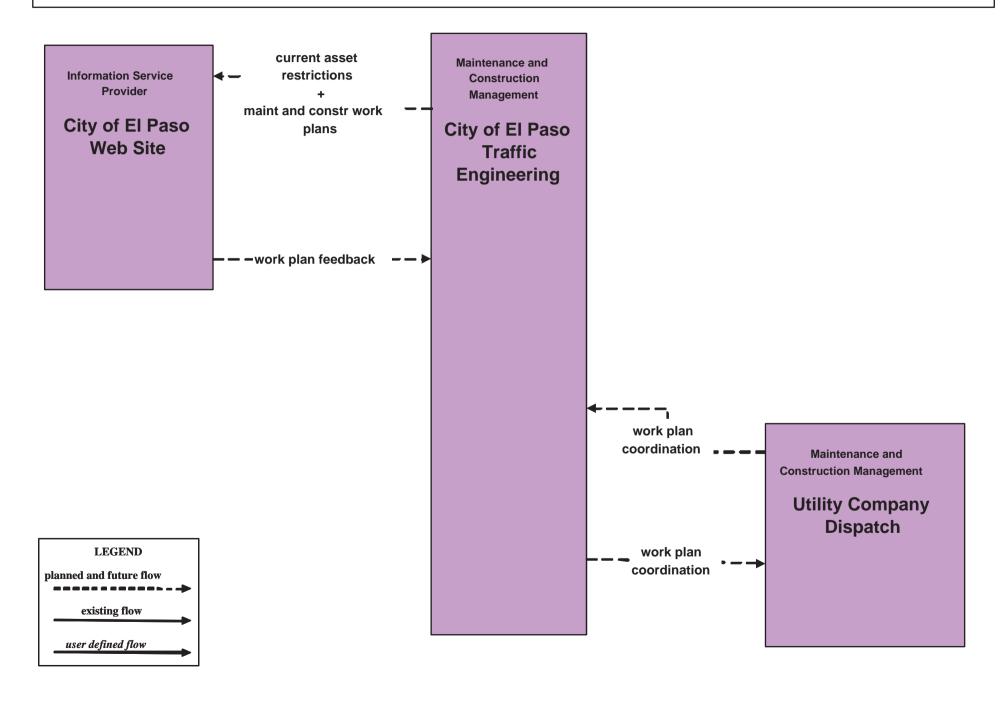

one Safety Monitoring TxDOT El Paso District Maintenance Sections





# MC09 - Workzone Safety Monitoring City of El Paso





# MC10 - Maintenance and Construction Activity Coordination Activity Coordination - TxDOT (1 of 4)





### MC10 - Maintenance and Construction Activity Coordination Activity Coordination - TxDOT (2 of 4)



## MC10 - Maintenance and Construction Activity Coordination Activity Coordination - TxDOT (3 of 4)



# MC10 - Maintenance and Construction Activity Coordination Activity Coordination- TxDOT (4 of 4)





## MC10 - Maintenance and Construction Activity Coordination County Road and Bridge



#### MC10 - Maintenance and Construction Activity Coordination City of El Paso Maintenance



# MC10 - Maintenance and Construction Activity Coordination City of El Paso