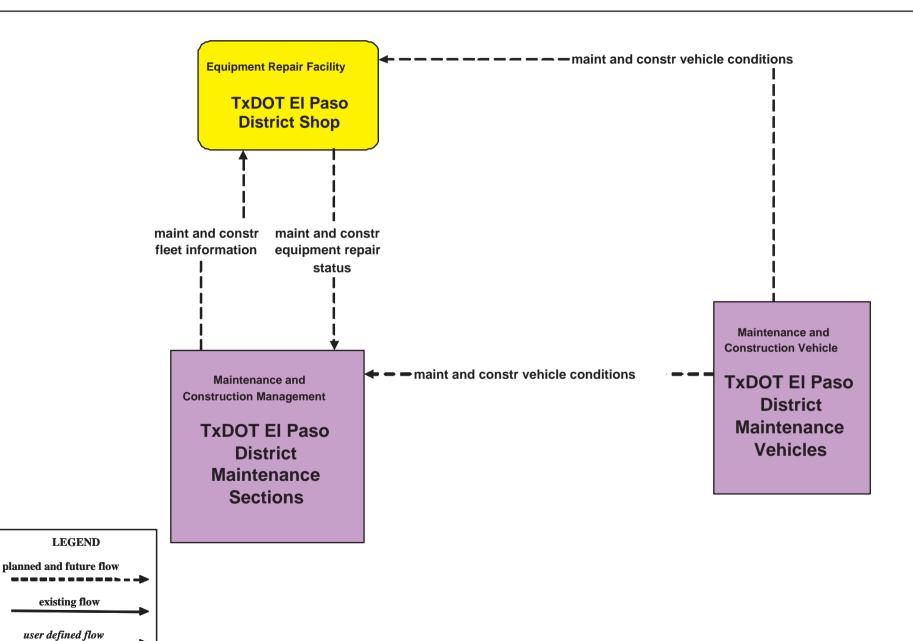

#### MC02 - Maintenance and Construction Vehicle Maintenance TxDOT El Paso Maintenance Sections