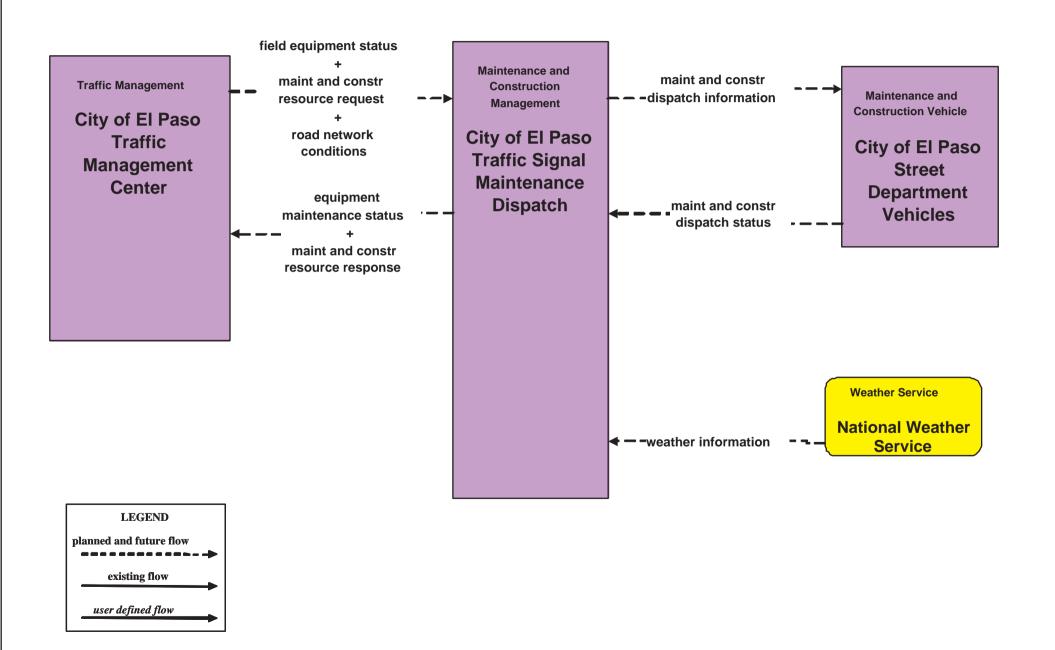

#### MC07 - Roadway Maintenance and Construction City of El Paso Traffic Signal Maintenance