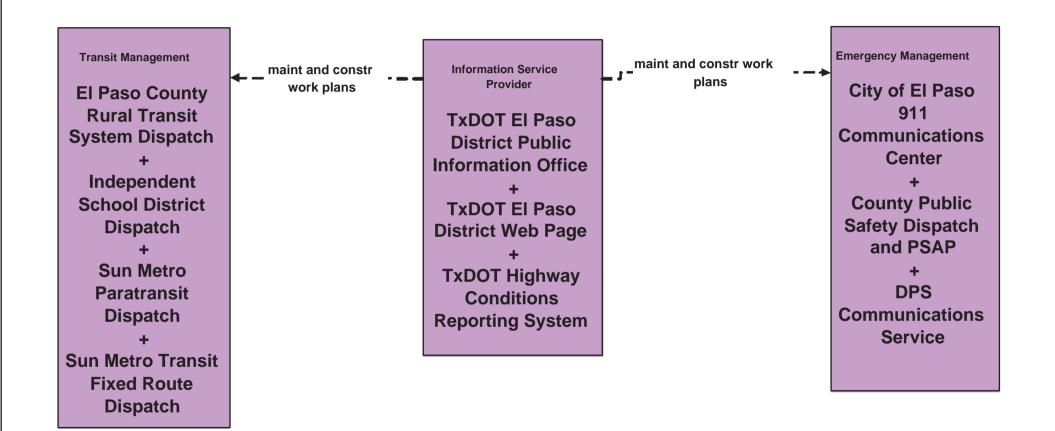

# MC10 - Maintenance and Construction Activity Coordination Activity Coordination- TxDOT (4 of 4)