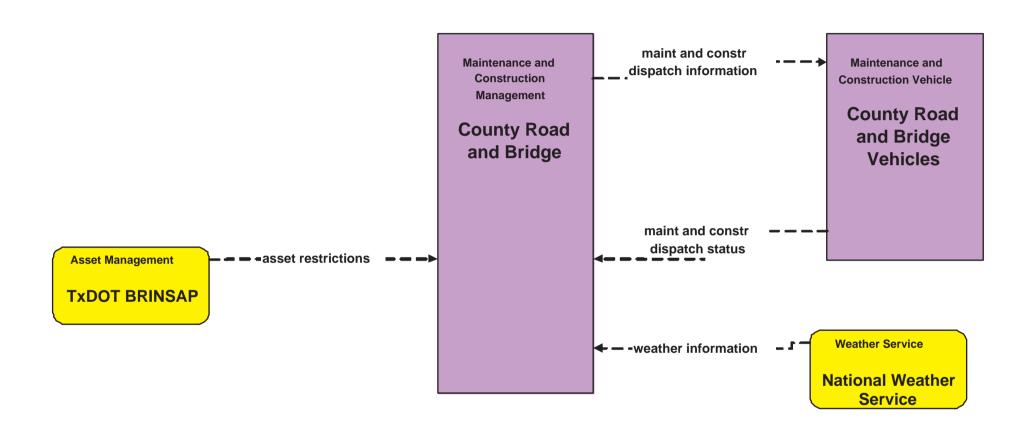

** 

**Maintenance and Construction (MC)** 

# MC01 - Maintenance and Construction Vehicle Tracking City/ County/ State



#### MC02 - Maintenance and Construction Vehicle Maintenance TxDOT El Paso Maintenance Sections



#### MC02 - Maintenance and Construction Vehicle Maintenance City of El Paso



# MC02 - Maintenance and Construction Vehicle Maintenance County Road and Bridge





### MC04 - Weather Information Processing and Distribution UTEP



#### MC04 - Weather Information Processing and Distribution NWS



### MC07 - Roadway Maintenance and Construction TxDOT El Paso District Maintenance Sections (1 of 2)



# MC07 - Roadway Maintenance and Construction TxDOT El Paso District Maintenance Sections (2 of 2)





# MC07 - Roadway Maintenance and Construction County Road and Bridge





#### MC07 - Roadway Maintenance and Construction City of El Paso Maintenance Dispatch



#### MC07 - Roadway Maintenance and Construction City of El Paso Traffic Signal Maintenance



#### MC08 - Workzone Management TxDOT El Paso District Maintenance Sections



## MC08 - Workzone Management TxDOT Workzone Information Dissemination (1)



## MC08 - Workzone Management TxDOT Workzone Information Dissemination (2)



existing flow

user defined flow

## MC08 - Workzone Management County Road and Bridge



### MC08 - Workzone Management City of El Paso Workzone Information (1)



## MC08 - Workzone Management City of El Paso Workzone Information (2)



#### MC09 - Workzone Safety Monitoring TxDOT El Paso District Maintenance Sections





# MC09 - Workzone Safety Monitoring City of El Pas