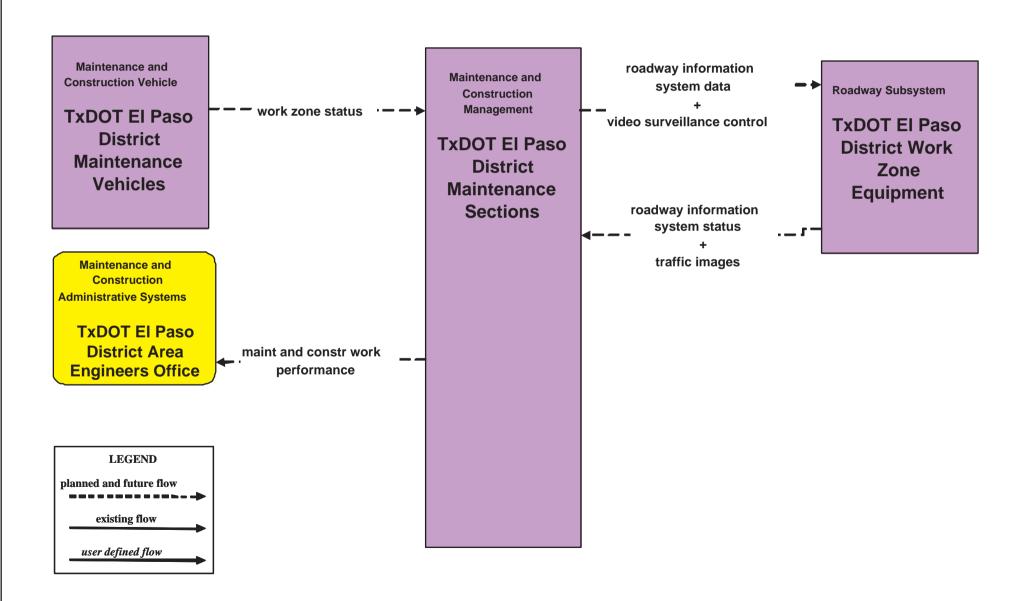

### MC07 - Roadway Maintenance and Construction TxDOT El Paso District Maintenance Sections (1 of 2)

# MC07 - Roadway Maintenance and Construction TxDOT El Paso District Maintenance Sections (2 of 2)