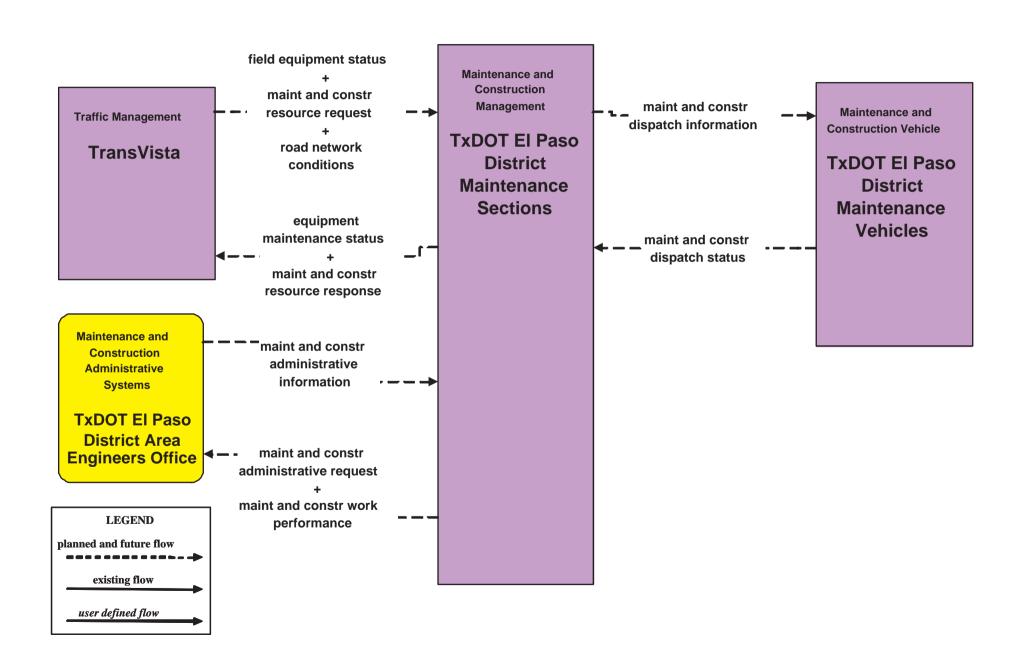

### MC07 - Roadway Maintenance and Construction TxDOT El Paso District Maintenance Sections (1 of 2)

# MC07 - Roadway Maintenance and Construction TxDOT El Paso District Maintenance Sections (2 of 2)