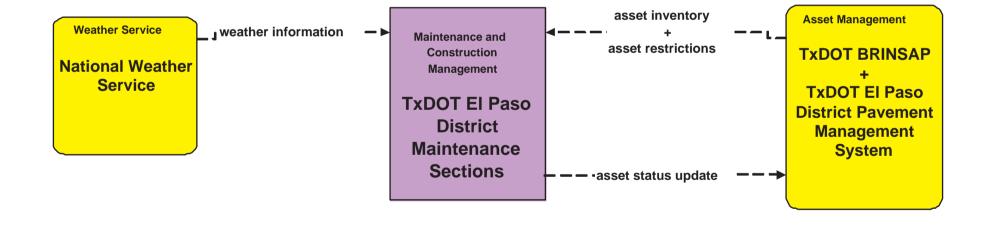

### MC07 - Roadway Maintenance and Construction TxDOT El Paso District Maintenance Sections (1 of 2)