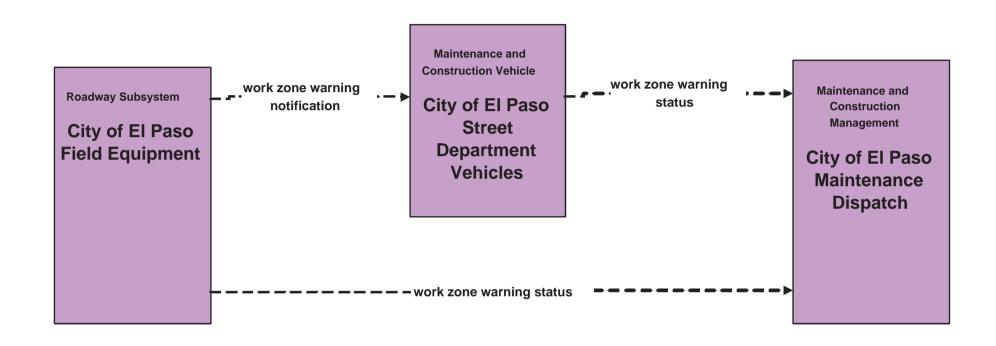

#### MC07 - Roadway Maintenance and Construction City of El Paso Maintenance Dispatch



#### MC07 - Roadway Maintenance and Construction City of El Paso Traffic Signal Maintenance



#### MC08 - Workzone Management TxDOT El Paso District Maintenance Sections



## MC08 - Workzone Management TxDOT Workzone Information Dissemination (1)



## MC08 - Workzone Management TxDOT Workzone Information Dissemination (2)



existing flow

user defined flow

## MC08 - Workzone Management County Road and Bridge



### MC08 - Workzone Management City of El Paso Workzone Information (1)



## MC08 - Workzone Management City of El Paso Workzone Information (2)



#### MC09 - Workzone Safety Monitoring TxDOT El Paso District Maintenance Sections





# MC09 - Workzone Safety Monitoring City of El Paso





# MC10 - Maintenance and Construction Activity Coordination Activity Coordination - TxDOT (1 of 4)





### MC10 - Maintenance and Construction Activity Coordination Activity Coordination - TxDOT (2 of 4)



## MC10 - Maintenance and Construction Activity Coordination Activity Coordination - TxDOT (3 of 4)



# MC10 - Maintenance and Construction Activity Coordination Activity Coordination- TxDOT (4 of 4)





## MC10 - Maintenance and Construction Activity Coordination County Road and Bridge



#### MC10 - Maintenance and Construction Activity Coordination City of El Paso Maintenance



# MC10 - Maintenance and Construction Activity Coordination City of El Paso