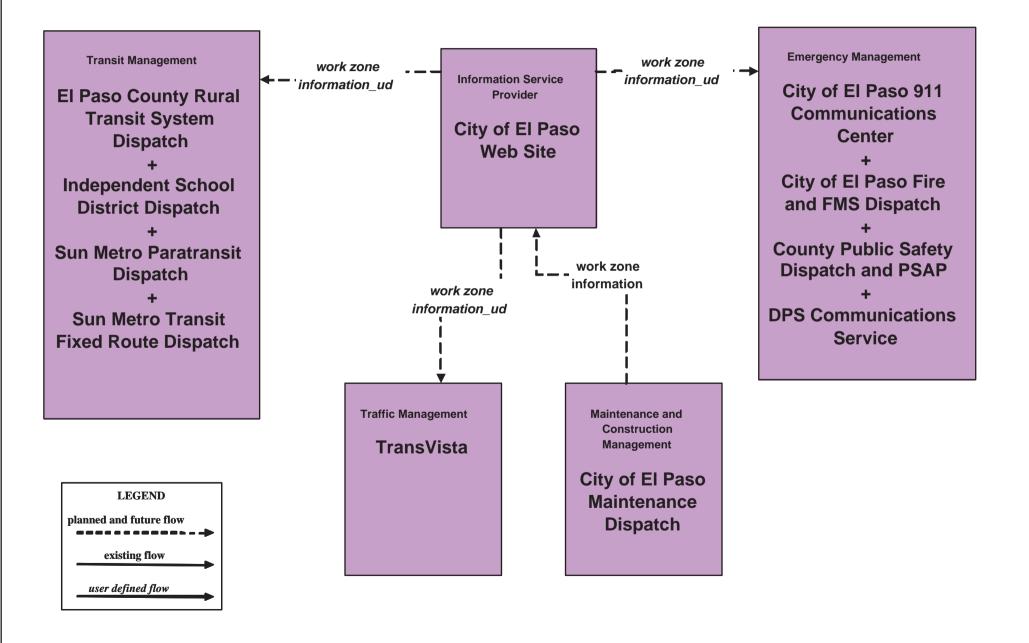

### MC08 - Workzone Management City of El Paso Workzone Information (1)

## MC08 - Workzone Management City of El Paso Workzone Information (2)