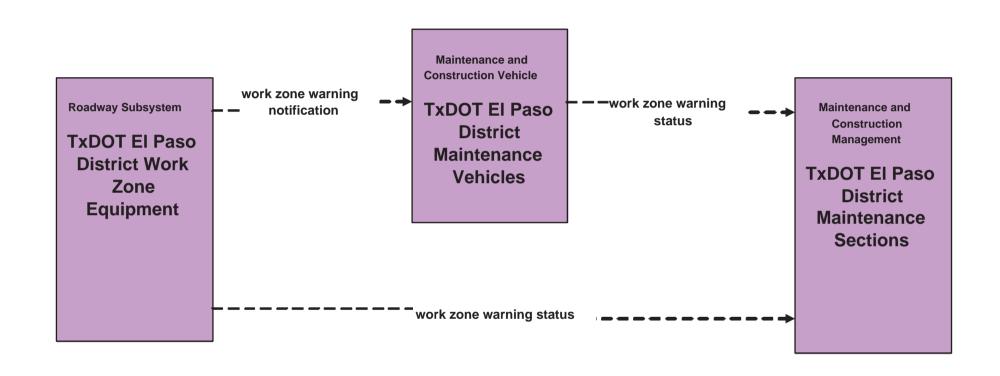

#### MC09 - Workzone Safety Monitoring TxDOT El Paso District Maintenance Sections