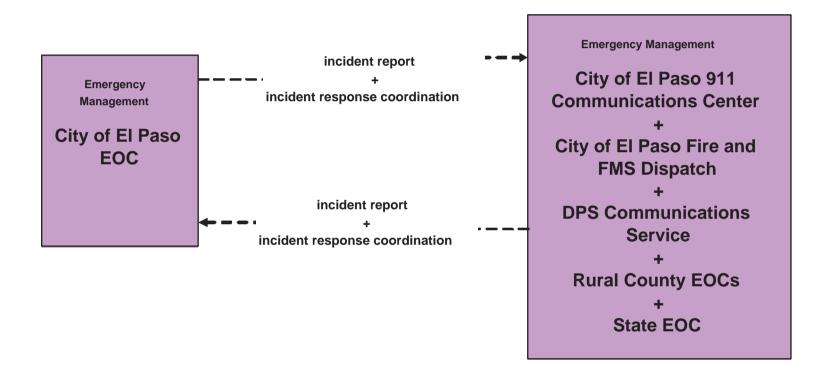

### EM1 - Emergency Response City of El Paso (2 of 3)

### EM1 - Emergency Response City of El Paso (3 of 3)