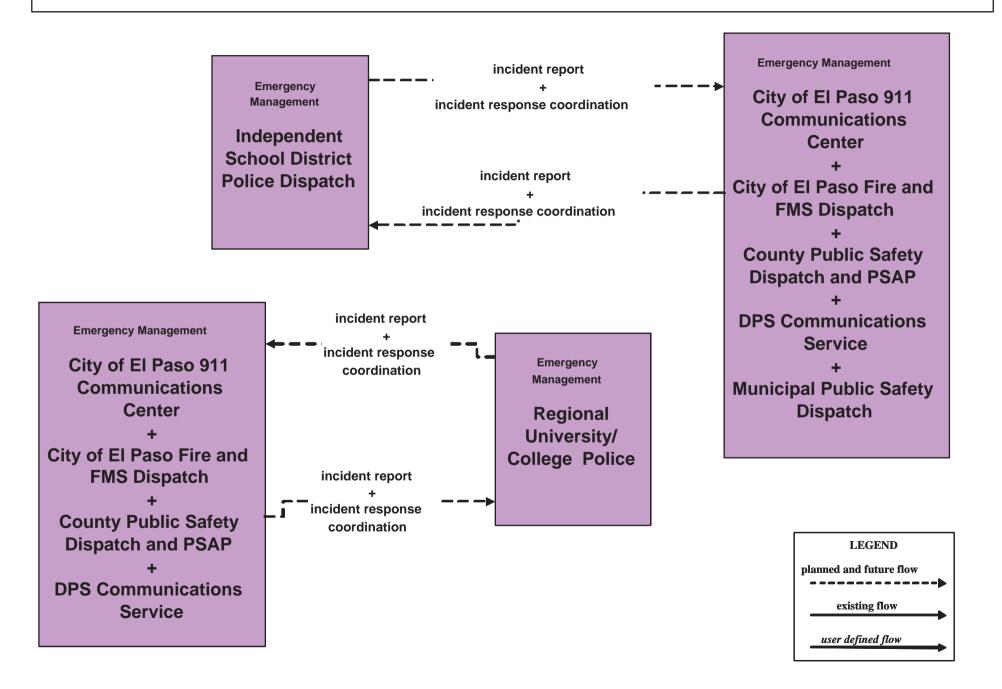

### EM1 - Emergency Response City of El Paso (2 of 3)

### EM1 - Emergency Response School/ University/ College Police