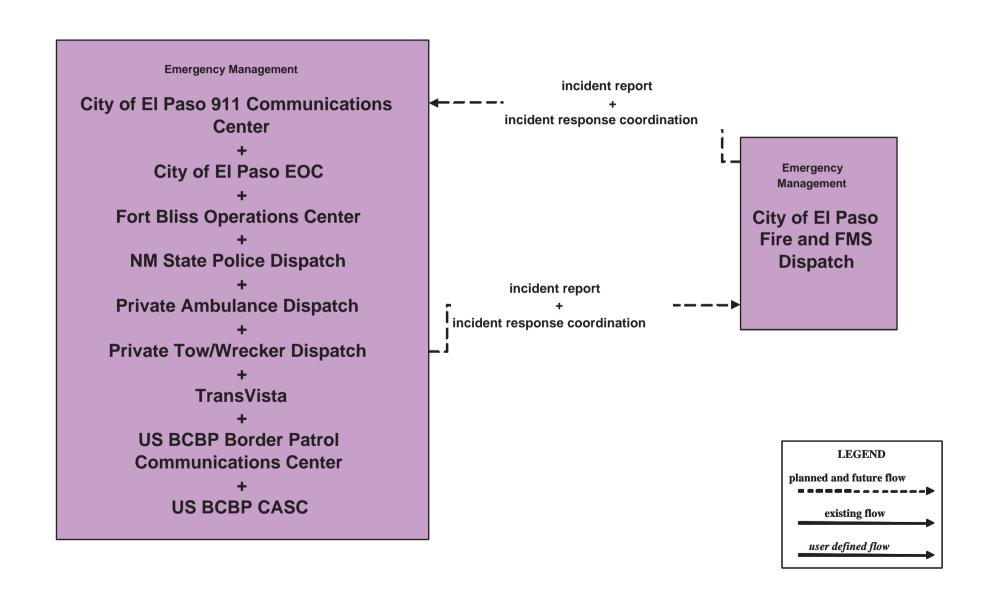

### EM1 - Emergency Response City of El Paso (1 of 3)

**Emergency Management** City of El Paso EOC City of El Paso Fire and FMS Dispatch **City of El Paso Traffic Management Center County Public Safety Dispatch and PSAP DPS Communications Service Fort Bliss Operations Center Independent School District Police Dispatch Municipal Public Safety Dispatch Private Tow/Wrecker Dispatch** Regional University/College Police **TransVista US BCBP Border Patrol Communications** Center **US BCBP CASC** 