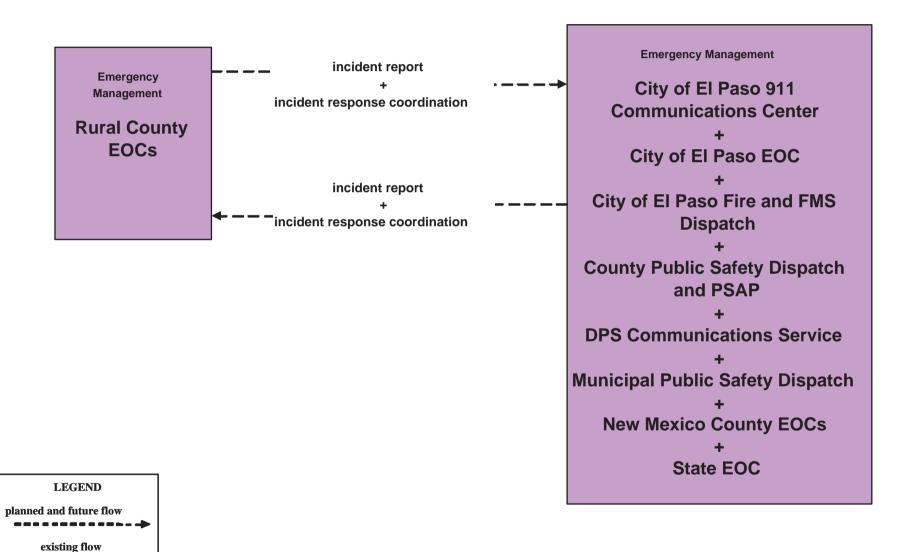

ity of El Paso Traffic Management Center County Public Safety Dispatch and PSAP DPS Communications Service Fort Bliss Operations Center Independent School District Police Dispatch Municipal Public Safety Dispatch Private Tow/Wrecker Dispatch** Regional University/College Police **TransVista US BCBP Border Patrol Communications** Center **US BCBP CASC** 



### EM1 - Emergency Response City of El Paso (2 of 3)



### EM1 - Emergency Response City of El Paso (3 of 3)





### EM1 - Emergency Response County/ Municipal Public Safety Dispatch



### **EM1 - Emergency Response DPS Communications Service**







### **EM1 - Emergency Response Fort Bliss Operations Center**





### EM1 - Emergency Response School/ University/ College Police



## **EM1 - Emergency Response Rural County EOCs**



user defined flow

### EM1 - Emergency Response US BCBP



### EM1 - Emergency Response William Beaumont Army Medical Center





#### EM1 - Emergency Response Coordination Evacuation Coordination (1 of 5)



#### EM1 - Emergency Response Coordination Evacuation Coordination (2 of 5)



user defined flow

## **EM1 - Emergency Response Coordination Evacuation Coordination (3 of 5)**



## **EM1 - Emergency Response Coordination Evacuation Coordination (4 of 5)**



#### EM1 - Emergency Response Coordination Evacuation Coordination (5 of 5)



EM2 - Emergency Routing
City of El Paso Fire/ EMS Vehicles



**EM2 - Emergency Routing City of El Paso Fire/ EMS Vehicles** 



#### EM2 - Emergency Routing Private EMS Vehicles





### EM2 - Emergency Routing City of El Paso Police



### EM2 - Em