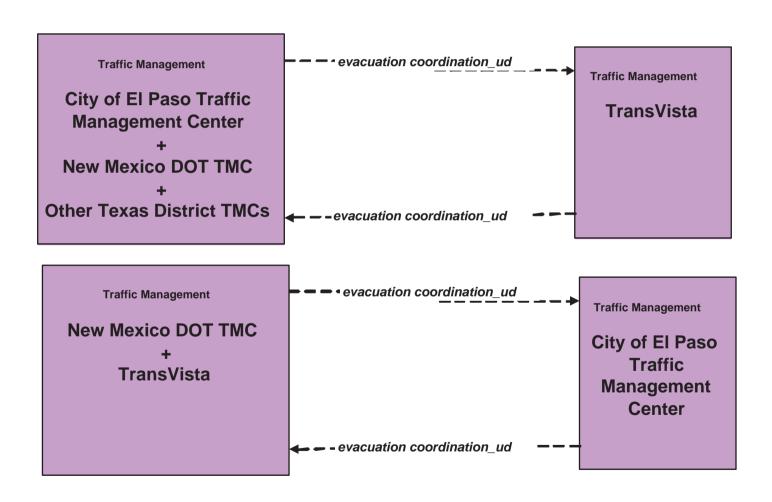

### EM1 - Emergency Response County/ Municipal Public Safety Dispatch



### **EM1 - Emergency Response DPS Communications Service**







### **EM1 - Emergency Response Fort Bliss Operations Center**





### EM1 - Emergency Response School/ University/ College Police



## **EM1 - Emergency Response Rural County EOCs**



user defined flow

### EM1 - Emergency Response US BCBP



### EM1 - Emergency Response William Beaumont Army Medical Center





#### EM1 - Emergency Response Coordination Evacuation Coordination (1 of 5)



#### EM1 - Emergency Response Coordination Evacuation Coordination (2 of 5)



user defined flow

## **EM1 - Emergency Response Coordination Evacuation Coordination (3 of 5)**



## **EM1 - Emergency Response Coordination Evacuation Coordination (4 of 5)**



#### EM1 - Emergency Response Coordination Evacuation Coordination (5 of 5)



EM2 - Emergency Routing
City of El Paso Fire/ EMS Vehicles



**EM2 - Emergency Routing City of El Paso Fire/ EMS Vehicles** 



#### EM2 - Emergency Routing Private EMS Vehicles





### EM2 - Emergency Routing City of El Paso Police



### EM2 - Emergency Routing Municipal or County



### **EM4 - Roadway Service Patrols**