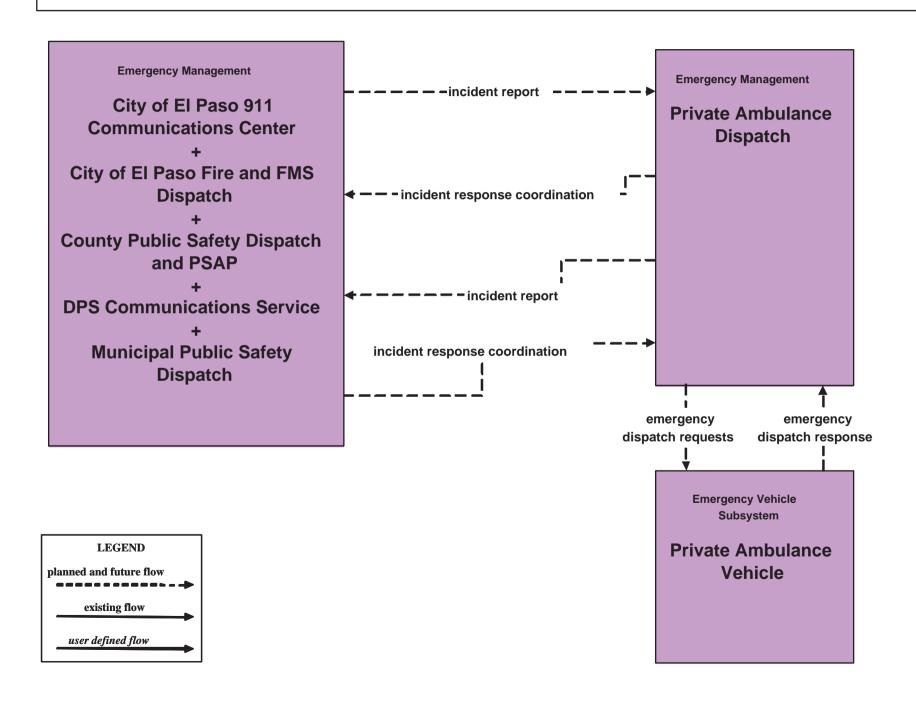

# El Paso Regional ITS Architecture

**Customized Market Package Diagrams** 

**Emergency Management (EM)** 

#### **EM1 - Emergency Response Coordination**



### **EM1 - Emergency Response Coordination Private Ambulance Dispatch**



### EM1 - Emergency Response City of El Paso (1 of 3)



**Emergency Management** City of El Paso EOC City of El Paso Fire and FMS Dispatch **City of El Paso Traffic Management Center County Public Safety Dispatch and PSAP DPS Communications Service Fort Bliss Operations Center Independent School District Police Dispatch Municipal Public Safety Dispatch Private Tow/Wrecker Dispatch** Regional University/College Police **TransVista US BCBP Border Patrol Communications** Center **US BCBP CASC** 



### EM1 - Emergency Response City of El Paso (2 of 3)



### EM1 - Emergency Response City of El Paso (3 of 3)





### EM1 - Emergency Response County/ Municipal Public Safety Dispatch



### **EM1 - Emergency Response DPS Communications Service**







### **EM1 - Emergency Response Fort Blis