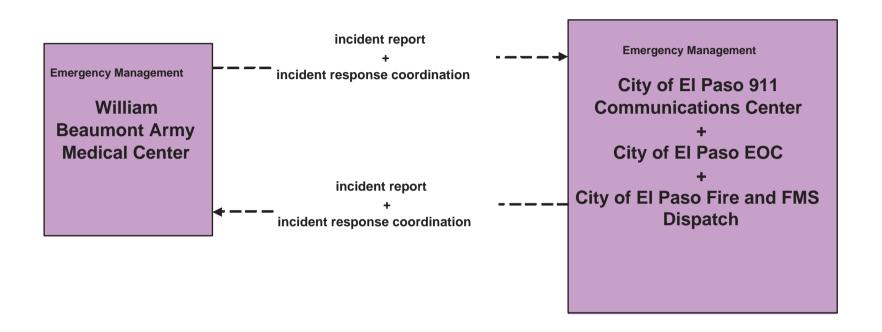

Center Independent School District Police Dispatch Municipal Public Safety Dispatch Private Tow/Wrecker Dispatch** Regional University/College Police **TransVista US BCBP Border Patrol Communications** Center **US BCBP CASC** 



### EM1 - Emergency Response City of El Paso (2 of 3)



### EM1 - Emergency Response City of El Paso (3 of 3)





### EM1 - Emergency Response County/ Municipal Public Safety Dispatch



### **EM1 - Emergency Response DPS Communications Service**







### **EM1 - Emergency Response Fort Bliss Operations Center**





### EM1 - Emergency Response School/ University/ College Police



## **EM1 - Emergency Response Rural County EOCs**



user defined flow

### EM1 - Emergency Response US BCBP



### EM1 - Emergency Response William Beaumont Army Medical Center





#### EM1 - Emergency Response Coordination Evacuation Coordination (1 of 5)



#### EM1 - Emergency Response Coordination Evacuation Coordination (2 of 5)



user defined flow

## **EM1 - Emergency Response Coordination Evacuation Coordination (3 of 5)**



## **EM1 - Emergency Response Coordination Evacuation Coordination (4 of 5)**



#### EM1 - Emergency Response Coordination Evacuation Coordination (5 of 5)



EM2 - Emergency Routing
City of El Paso Fire/ EMS Vehicles



**EM2 - Emergency Routing City of El Paso Fire/ EMS Vehicles** 



#### EM2 - Emergency Routing Private EMS Vehicles





### EM2 - Emergency Routing City of El Paso Police



### EM2 - Emergency Routing Municipal or County



### **EM4 - Roadway Service Patrols**