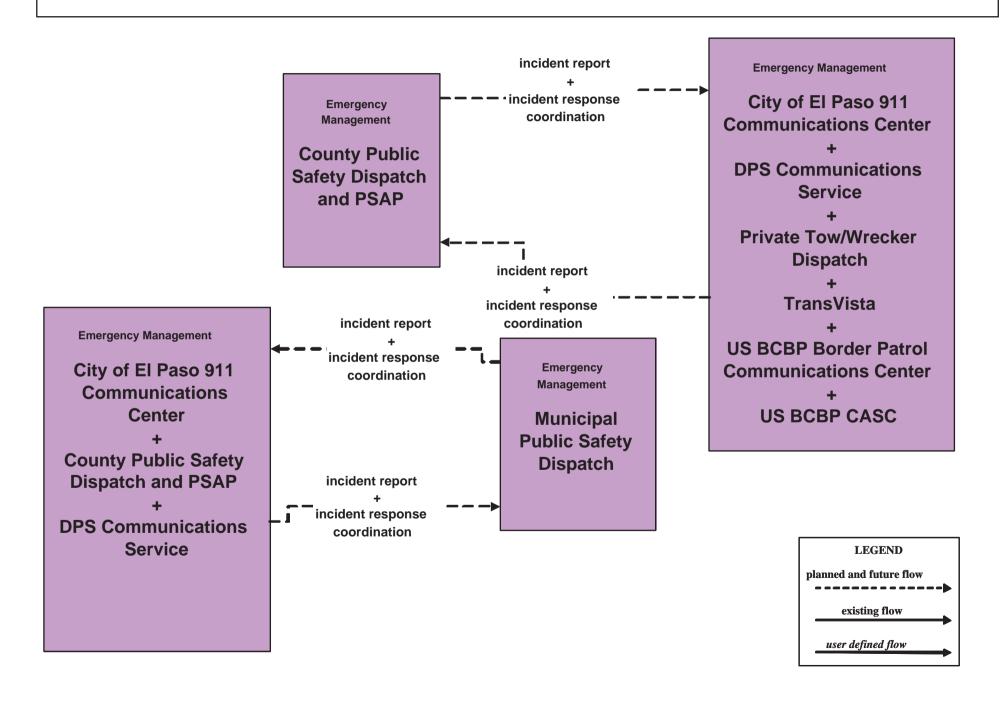

ergency Response Coordination**



### **EM1 - Emergency Response Coordination Private Ambulance Dispatch**



### EM1 - Emergency Response City of El Paso (1 of 3)



**Emergency Management** City of El Paso EOC City of El Paso Fire and FMS Dispatch **City of El Paso Traffic Management Center County Public Safety Dispatch and PSAP DPS Communications Service Fort Bliss Operations Center Independent School District Police Dispatch Municipal Public Safety Dispatch Private Tow/Wrecker Dispatch** Regional University/College Police **TransVista US BCBP Border Patrol Communications** Center **US BCBP CASC** 



### EM1 - Emergency Response City of El Paso (2 of 3)



### EM1 - Emergency Response City of El Paso (3 of 3)





### EM1 - Emergency Response County/ Municipal Public Safety Dispatch



### **EM1 - Emergency Response DPS Communications Service**







### **EM1 - Emergency Response Fort Bliss Operations Center**





### EM1 - Emergency Response School/ University/ College Police



## **EM1 - Emergency Response Rural County EOCs**



user defined flow

### EM1 - Emergency Response US BCBP



### EM1 - Emergency Response William Beaumont Army Medical Center





#### EM1 - Emergency Response Coordination Evacuation Coordination (1 of 5)



#### EM1 - Emergency Response Coordination Evacuation Coordination (2 of 5)



user defined flow

## **EM1 - Emergency Response Coordination Evacuation Coordination (3 of 5)**



## **EM1 - Emergency Response Coordination Evacuation Coordination (4 of 5)**



#### EM1 - Emergency Response Coordination Evacuation Coordination (5 of 5)