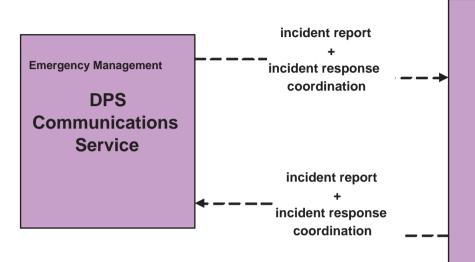

se Coordination Private Ambulance Dispatch**



### EM1 - Emergency Response City of El Paso (1 of 3)



**Emergency Management** City of El Paso EOC City of El Paso Fire and FMS Dispatch **City of El Paso Traffic Management Center County Public Safety Dispatch and PSAP DPS Communications Service Fort Bliss Operations Center Independent School District Police Dispatch Municipal Public Safety Dispatch Private Tow/Wrecker Dispatch** Regional University/College Police **TransVista US BCBP Border Patrol Communications** Center **US BCBP CASC** 



### EM1 - Emergency Response City of El Paso (2 of 3)



### EM1 - Emergency Response City of El Paso (3 of 3)





### EM1 - Emergency Response County/ Municipal Public Safety Dispatch



### **EM1 - Emergency Response DPS Communications Service**







### **EM1 - Emergency Response Fort Bliss Operations Center**





### EM1 - Emergency Response School/ University/ College Police



## **EM1 - Emergency Response Rural County EOCs**



user defined flow

### EM1 - Emergency Response US BCBP



### EM1 - Emergency Response William Beaumont Army Medical Center





#### EM1 - Emergency Response Coordination Evacuation Coordination (1 of 5)



#### EM1 - Emergency Response Coordination Evacuation Coordination (2 of 5)



user defined flow

## **EM1 - Emergency Response Coordination Evacuation Coordination (3 of 5)**



## **EM1 - Emergency Response Coordination Evacuation Coordination (4 of 5)**



#### EM1 - Emergency Response Coordination Evacuation Coordination (5 of 5)



EM2 - Emergency Routing
City of El Paso Fire/ EMS Vehicles