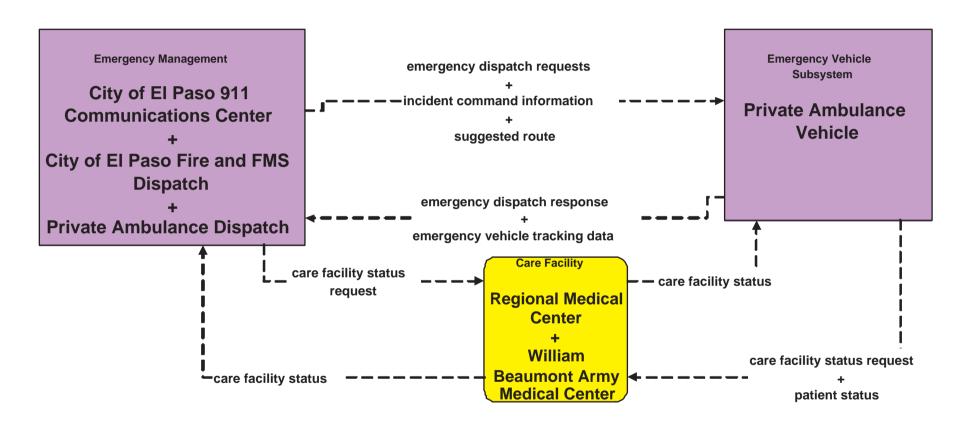

College Police



## **EM1 - Emergency Response Rural County EOCs**



user defined flow

### EM1 - Emergency Response US BCBP



### EM1 - Emergency Response William Beaumont Army Medical Center





#### EM1 - Emergency Response Coordination Evacuation Coordination (1 of 5)



#### EM1 - Emergency Response Coordination Evacuation Coordination (2 of 5)



user defined flow

## **EM1 - Emergency Response Coordination Evacuation Coordination (3 of 5)**



## **EM1 - Emergency Response Coordination Evacuation Coordination (4 of 5)**



#### EM1 - Emergency Response Coordination Evacuation Coordination (5 of 5)



EM2 - Emergency Routing
City of El Paso Fire/ EMS Vehicles



**EM2 - Emergency Routing City of El Paso Fire/ EMS Vehicles** 



#### EM2 - Emergency Routing Private EMS Vehicles





### EM2 - Emergency Routing City of El Paso Police



### EM2 - Emergency Routing Municipal or County



### **EM4 - Roadway Service Patrols**