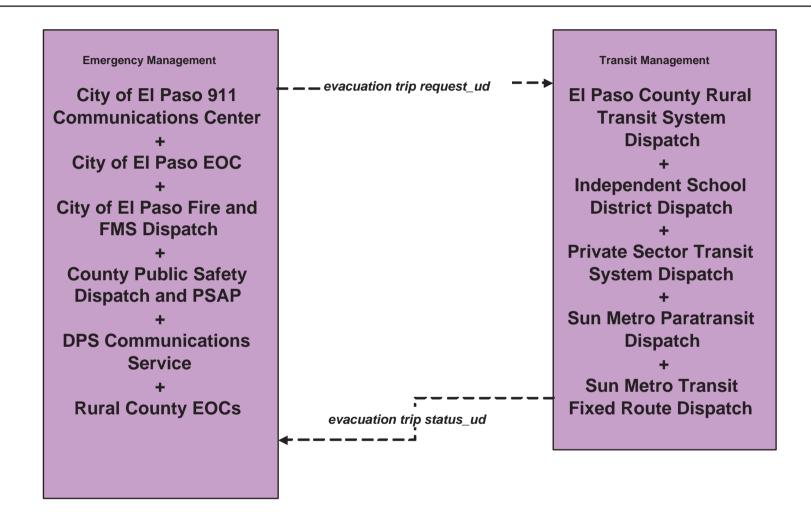

#### EM1 - Emergency Response Coordination Evacuation Coordination (5 of 5)

EM2 - Emergency Routing
City of El Paso Fire/ EMS Vehicles

**EM2 - Emergency Routing City of El Paso Fire/ EMS Vehicles** 