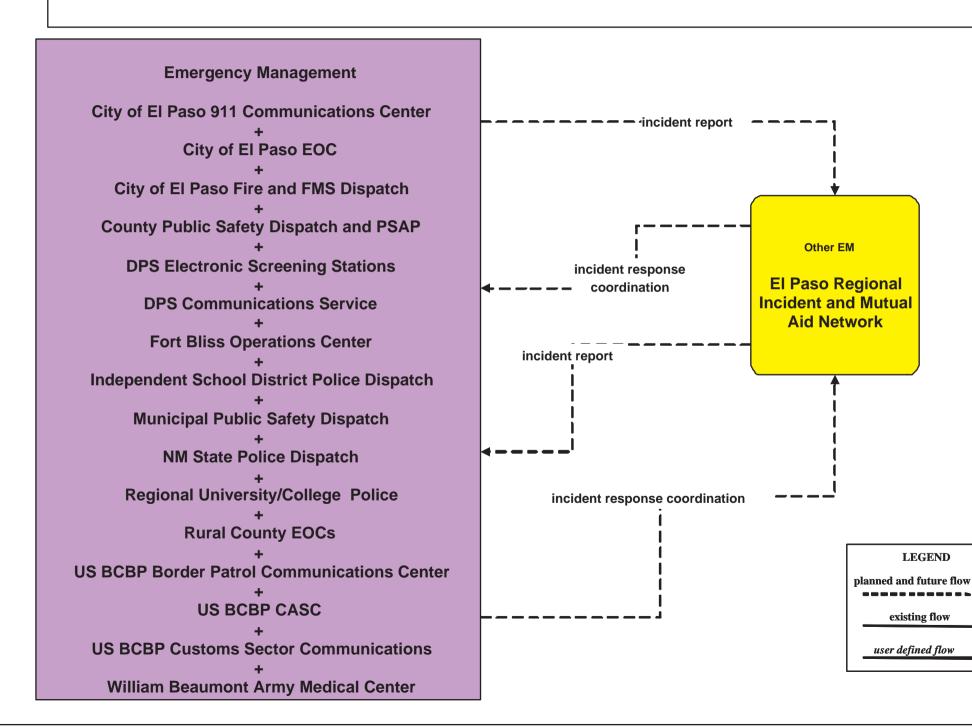

### EM1 - Emergency Response City of El Paso (1 of 3)

**Emergency Management** City of El Paso EOC City of El Paso Fire and FMS Dispatch **City of El Paso Traffic Management Center County Public Safety Dispatch and PSAP DPS Communications Service Fort Bliss Operations Center Independent School District Police Dispatch Municipal Public Safety Dispatch Private Tow/Wrecker Dispatch** Regional University/College Police **TransVista US BCBP Border Patrol Communications** Center **US BCBP CASC** 