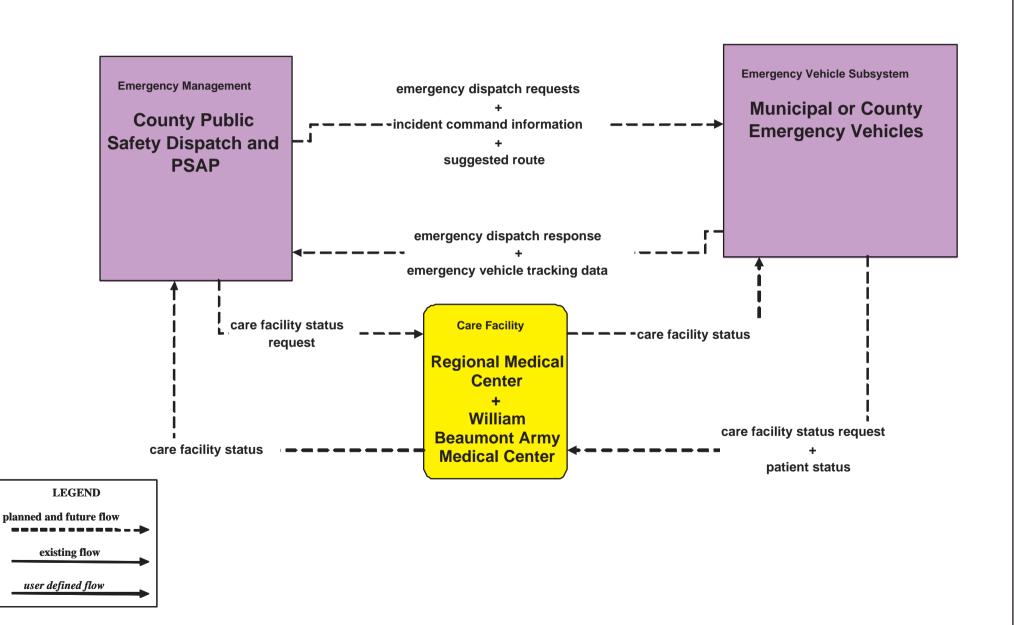

ncy Response US BCBP



### EM1 - Emergency Response William Beaumont Army Medical Center





#### EM1 - Emergency Response Coordination Evacuation Coordination (1 of 5)



#### EM1 - Emergency Response Coordination Evacuation Coordination (2 of 5)



user defined flow

## **EM1 - Emergency Response Coordination Evacuation Coordination (3 of 5)**



## **EM1 - Emergency Response Coordination Evacuation Coordination (4 of 5)**



#### EM1 - Emergency Response Coordination Evacuation Coordination (5 of 5)



EM2 - Emergency Routing
City of El Paso Fire/ EMS Vehicles



**EM2 - Emergency Routing City of El Paso Fire/ EMS Vehicles** 



#### EM2 - Emergency Routing Private EMS Vehicles





### EM2 - Emergency Routing City of El Paso Police



### EM2 - Emergency Routing Municipal or County



### **EM4 - Roadway Service Patrols**