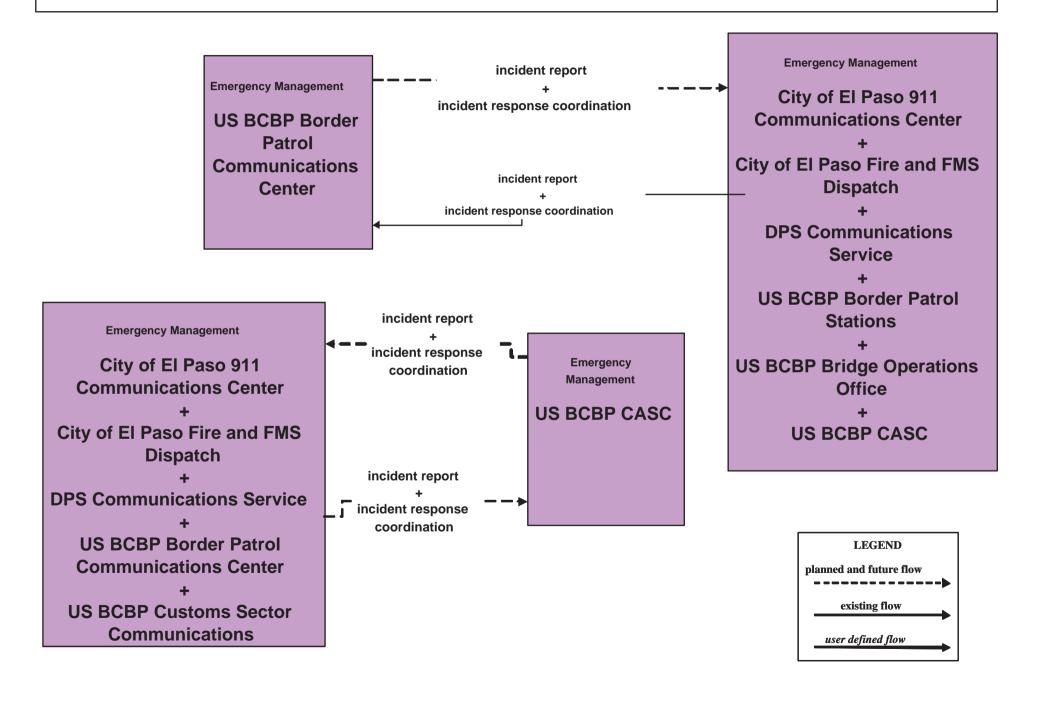

ty Dispatch and PSAP DPS Communications Service Fort Bliss Operations Center Independent School District Police Dispatch Municipal Public Safety Dispatch Private Tow/Wrecker Dispatch** Regional University/College Police **TransVista US BCBP Border Patrol Communications** Center **US BCBP CASC** 



### EM1 - Emergency Response City of El Paso (2 of 3)



### EM1 - Emergency Response City of El Paso (3 of 3)





### EM1 - Emergency Response County/ Municipal Public Safety Dispatch



### **EM1 - Emergency Response DPS Communications Service**







### **EM1 - Emergency Response Fort Bliss Operations Center**





### EM1 - Emergency Response School/ University/ College Police



## **EM1 - Emergency Response Rural County EOCs**



user defined flow

### EM1 - Emergency Response US BCBP



### EM1 - Emergency Response William Beaumont Army Medical Center





#### EM1 - Emergency Response Coordination Evacuation Coordination (1 of 5)



#### EM1 - Emergency Response Coordination Evacuation Coordination (2 of 5)



user defined flow

## **EM1 - Emergency Response Coordination Evacuation Coordination (3 of 5)**



## **EM1 - Emergency Response Coordination Evacuation Coordination (4 of 5)**



#### EM1 - Emergency Response Coordination Evacuation Coordination (5 of 5)



EM2 - Emergency Routing
City of El Paso Fire/ EMS Vehicles



**EM2 - Emergency Routing City of El Paso Fire/ EMS Vehicles** 



#### EM2 - Emergency Routing Private EMS Vehicles





### EM2 - Emergency Routing City of El Paso Police



### EM2 - Emergency Routing Municipal or County



### **EM4 - Roadway