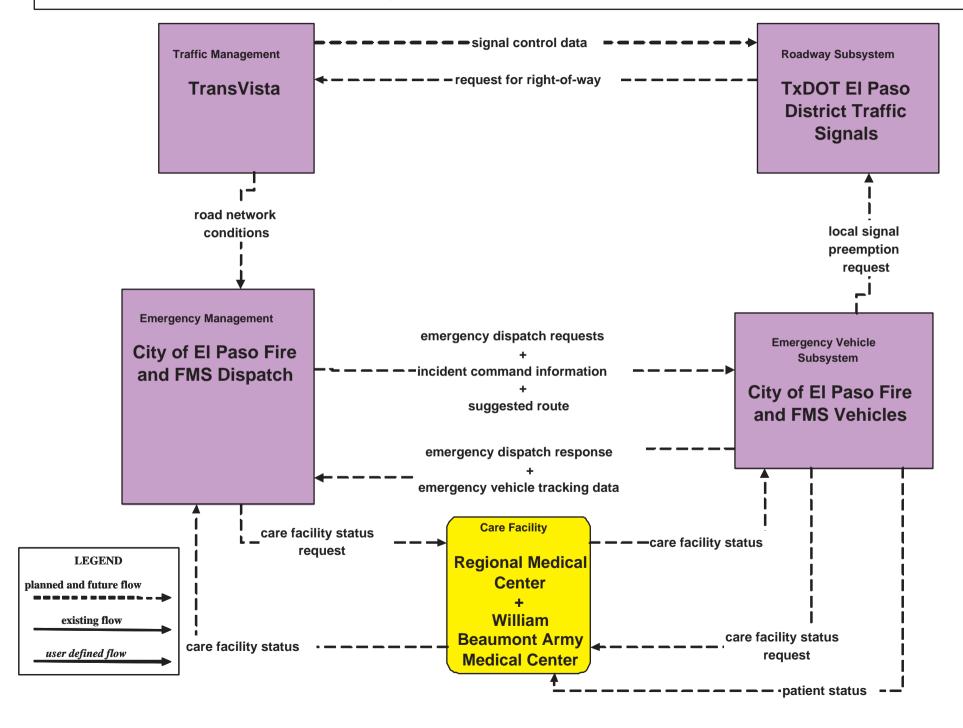

### EM1 - Emergency Response City of El Paso (1 of 3)

**Emergency Management** City of El Paso EOC City of El Paso Fire and FMS Dispatch **City of El Paso Traffic Management Center County Public Safety Dispatch and PSAP DPS Communications Service Fort Bliss Operations Center Independent School District Police Dispatch Municipal Public Safety Dispatch Private Tow/Wrecker Dispatch** Regional University/College Police **TransVista US BCBP Border Patrol Communications** Center **US BCBP CASC** 

### EM1 - Emergency Response City of El Paso (2 of 3)

### EM1 - Emergency Response City of El Paso (3 of 3)