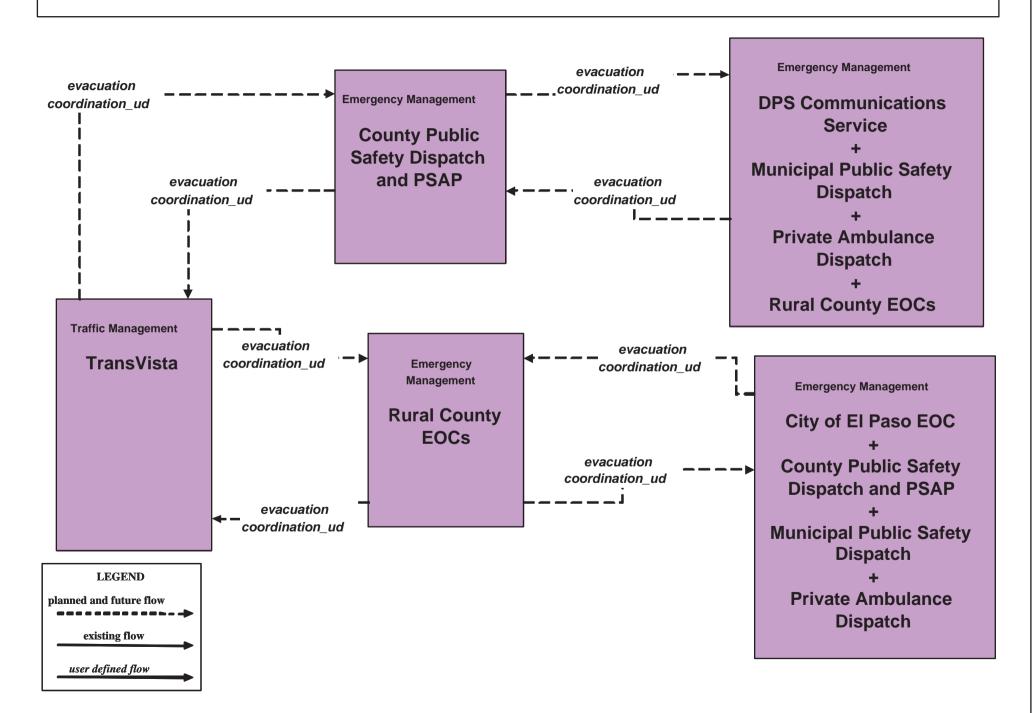

City of El Paso (2 of 3)



### EM1 - Emergency Response City of El Paso (3 of 3)





### EM1 - Emergency Response County/ Municipal Public Safety Dispatch



### **EM1 - Emergency Response DPS Communications Service**







### **EM1 - Emergency Response Fort Bliss Operations Center**





### EM1 - Emergency Response School/ University/ College Police



## **EM1 - Emergency Response Rural County EOCs**



user defined flow

### EM1 - Emergency Response US BCBP



### EM1 - Emergency Response William Beaumont Army Medical Center





#### EM1 - Emergency Response Coordination Evacuation Coordination (1 of 5)



#### EM1 - Emergency Response Coordination Evacuation Coordination (2 of 5)



user defined flow

## **EM1 - Emergency Response Coordination Evacuation Coordination (3 of 5)**



## **EM1 - Emergency Response Coordination Evacuation Coordination (4 of 5)**



#### EM1 - Emergency Response Coordination Evacuation Coordination (5 of 5)



EM2 - Emergency Routing
City of El Paso Fire/ EMS Vehicles



**EM2 - Emergency Routing City of El Paso Fire/ EMS Vehicles** 



#### EM2 - Emergency Routing Private EMS Vehicles





### EM2 - Emergency Routing City of El Paso Police



### EM2 - Emergency Routing Municipal or County



### **EM4 - Roadway Service Patrols**