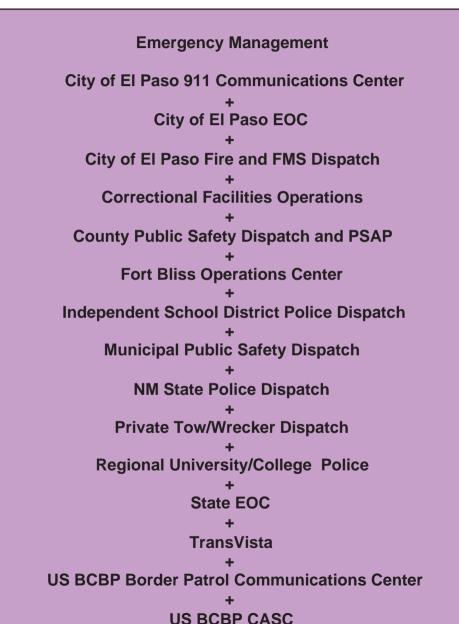

### EM1 - Emergency Response City of El Paso (1 of 3)

**Emergency Management** City of El Paso EOC City of El Paso Fire and FMS Dispatch **City of El Paso Traffic Management Center County Public Safety Dispatch and PSAP DPS Communications Service Fort Bliss Operations Center Independent School District Police Dispatch Municipal Public Safety Dispatch Private Tow/Wrecker Dispatch** Regional University/College Police **TransVista US BCBP Border Patrol Communications** Center **US BCBP CASC** 