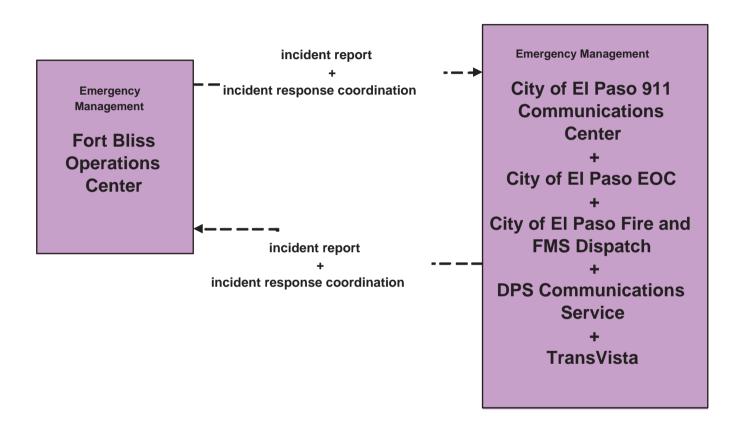

esponse City of El Paso (1 of 3)



**Emergency Management** City of El Paso EOC City of El Paso Fire and FMS Dispatch **City of El Paso Traffic Management Center County Public Safety Dispatch and PSAP DPS Communications Service Fort Bliss Operations Center Independent School District Police Dispatch Municipal Public Safety Dispatch Private Tow/Wrecker Dispatch** Regional University/College Police **TransVista US BCBP Border Patrol Communications** Center **US BCBP CASC** 



### EM1 - Emergency Response City of El Paso (2 of 3)



### EM1 - Emergency Response City of El Paso (3 of 3)





### EM1 - Emergency Response County/ Municipal Public Safety Dispatch



### **EM1 - Emergency Response DPS Communications Service**







### **EM1 - Emergency Response Fort Bliss Operations Center**





### EM1 - Emergency Response School/ University/ College Police



## **EM1 - Emergency Response Rural County EOCs**



user defined flow

### EM1 - Emergency Response US BCBP



### EM1 - Emergency Response William Beaumont Army Medical Center





#### EM1 - Emergency Response Coordination Evacuation Coordination (1 of 5)



#### EM1 - Emergency Response Coordination Evacuation Coordination (2 of 5)



user defined flow

## **EM1 - Emergency Response Coordination Evacuation Coordination (3 of 5)**



## **EM1 - Emergency Response Coordination Evacuation Coordination (4 of 5)**



#### EM1 - Emergency Response Coordination Evacuation Coordination (5 of 5)



EM2 - Emergency Routing
City of El Paso Fire/ EMS Vehicles



**EM2 - Emergency Routing City of El Paso Fire/ EMS Vehicles**