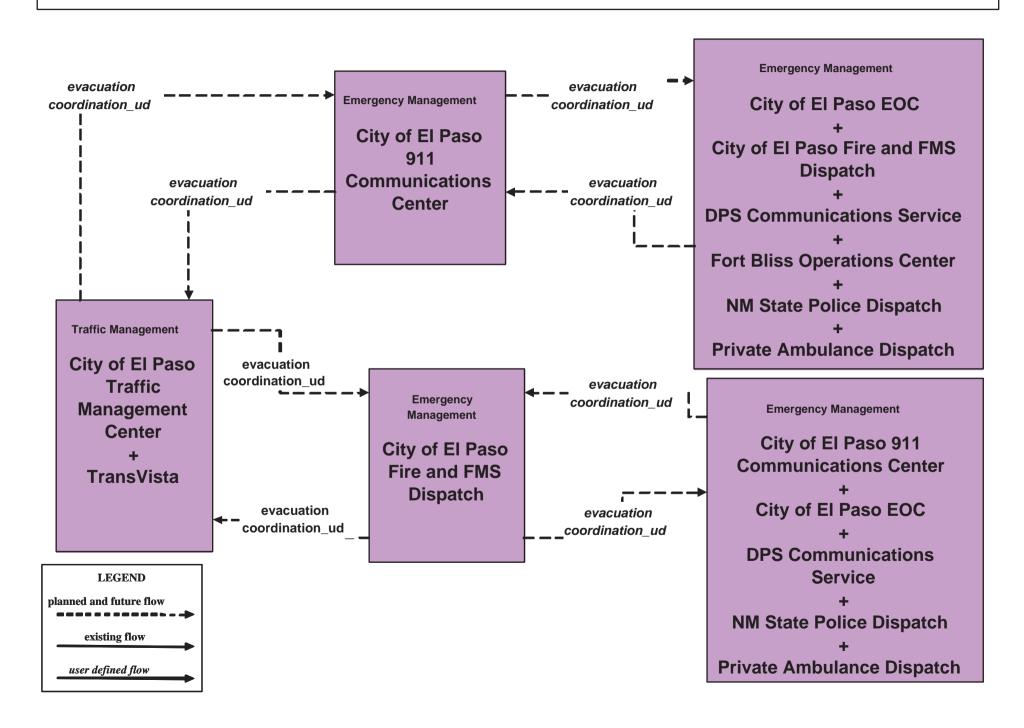

## **EM1 - Emergency Response Coordination Evacuation Coordination (3 of 5)**

## **EM1 - Emergency Response Coordination Evacuation Coordination (4 of 5)**