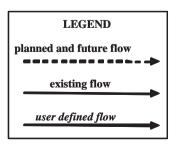

#### EM1 - Emergency Response Coordination Evacuation Coordination (2 of 5)

user defined flow

## **EM1 - Emergency Response Coordination Evacuation Coordination (3 of 5)**