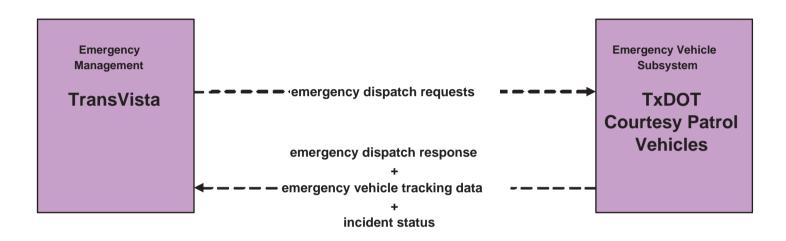

cy Response William Beaumont Army Medical Center





#### EM1 - Emergency Response Coordination Evacuation Coordination (1 of 5)



#### EM1 - Emergency Response Coordination Evacuation Coordination (2 of 5)



user defined flow

## **EM1 - Emergency Response Coordination Evacuation Coordination (3 of 5)**



## **EM1 - Emergency Response Coordination Evacuation Coordination (4 of 5)**



#### EM1 - Emergency Response Coordination Evacuation Coordination (5 of 5)



EM2 - Emergency Routing
City of El Paso Fire/ EMS Vehicles



**EM2 - Emergency Routing City of El Paso Fire/ EMS Vehicles** 



#### EM2 - Emergency Routing Private EMS Vehicles





### EM2 - Emergency Routing City of El Paso Police



### EM2 - Emergency Routing Municipal or County



### **EM4 - Roadway Service Patrols**