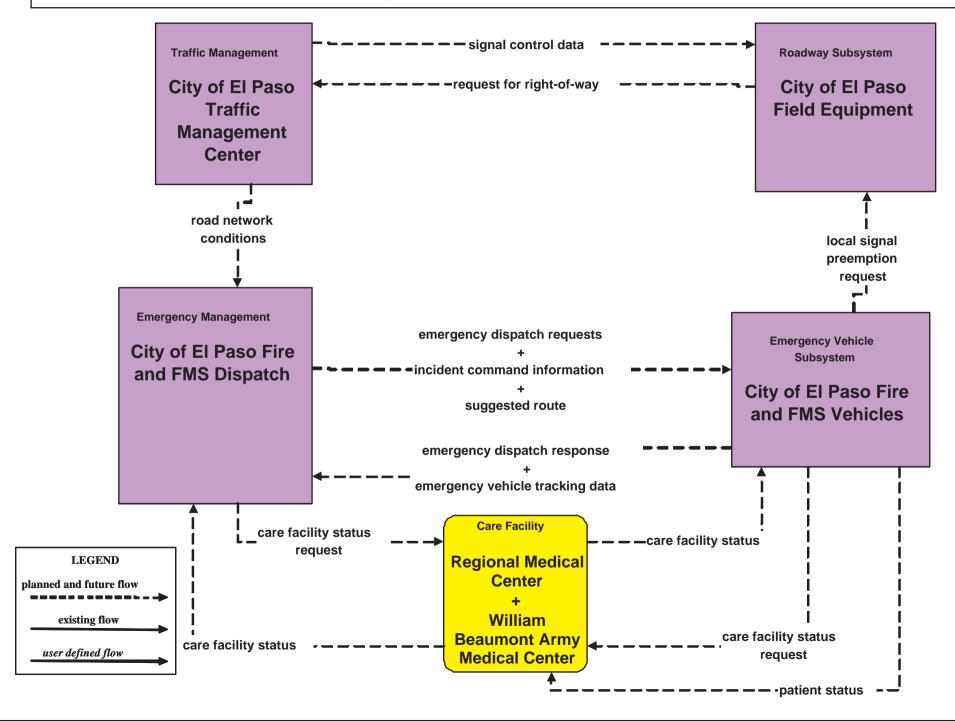

### **EM1 - Emergency Response Fort Bliss Operations Center**





### EM1 - Emergency Response School/ University/ College Police



## **EM1 - Emergency Response Rural County EOCs**



user defined flow

### EM1 - Emergency Response US BCBP



### EM1 - Emergency Response William Beaumont Army Medical Center





#### EM1 - Emergency Response Coordination Evacuation Coordination (1 of 5)



#### EM1 - Emergency Response Coordination Evacuation Coordination (2 of 5)



user defined flow

## **EM1 - Emergency Response Coordination Evacuation Coordination (3 of 5)**



## **EM1 - Emergency Response Coordination Evacuation Coordination (4 of 5)**



#### EM1 - Emergency Response Coordination Evacuation Coordination (5 of 5)



EM2 - Emergency Routing
City of El Paso Fire/ EMS Vehicles



**EM2 - Emergency Routing City of El Paso Fire/ EMS Vehicles** 



#### EM2 - Emergency Routing Private EMS Vehicles





### EM2 - Emergency Routing City of El Paso Police



### EM2 - Emergency Routing Municipal or County



### **EM4 - Roadway Service Patrols**