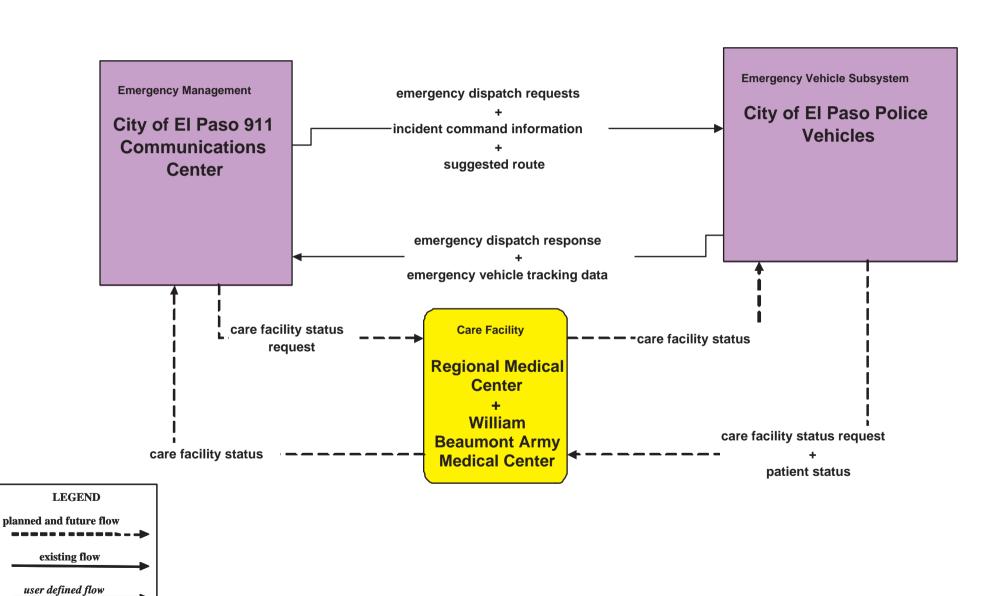

ounty EOCs**



user defined flow

### EM1 - Emergency Response US BCBP



### EM1 - Emergency Response William Beaumont Army Medical Center





#### EM1 - Emergency Response Coordination Evacuation Coordination (1 of 5)



#### EM1 - Emergency Response Coordination Evacuation Coordination (2 of 5)



user defined flow

## **EM1 - Emergency Response Coordination Evacuation Coordination (3 of 5)**



## **EM1 - Emergency Response Coordination Evacuation Coordination (4 of 5)**



#### EM1 - Emergency Response Coordination Evacuation Coordination (5 of 5)



EM2 - Emergency Routing
City of El Paso Fire/ EMS Vehicles



**EM2 - Emergency Routing City of El Paso Fire/ EMS Vehicles** 



#### EM2 - Emergency Routing Private EMS Vehicles





### EM2 - Emergency Routing City of El Paso Police



### EM2 - Emergency Routing Municipal or County



### **EM4 - Roadway Service Patrols**