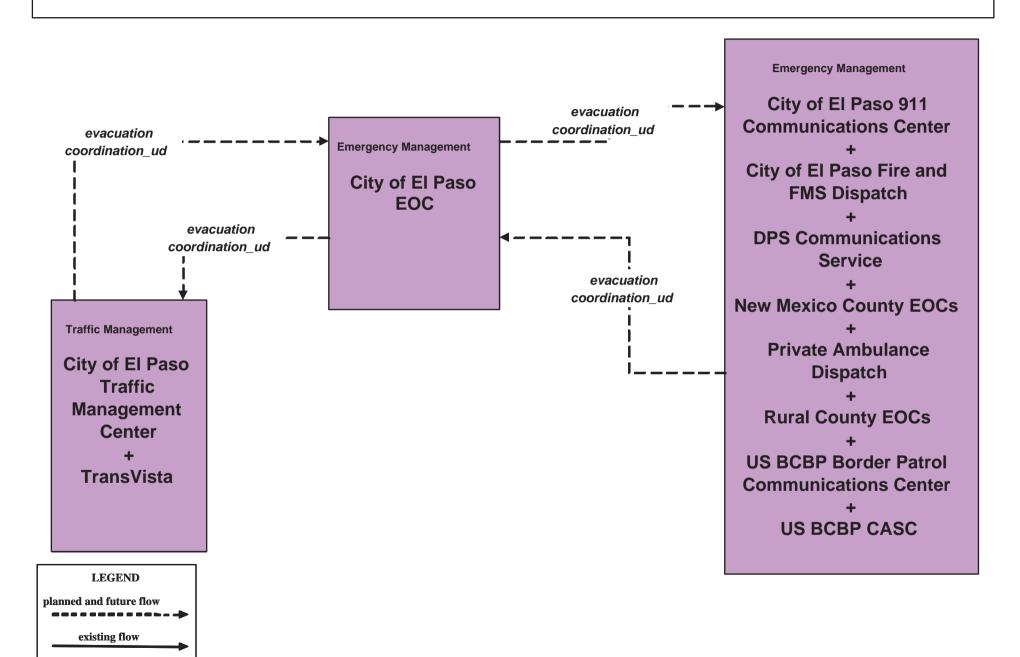

## **EM1 - Emergency Response Coordination Evacuation Coordination (4 of 5)**

#### EM1 - Emergency Response Coordination Evacuation Coordination (5 of 5)

EM2 - Emergency Routing
City of El Paso Fire/ EMS Vehicles

**EM2 - Emergency Routing City of El Paso Fire/ EMS Vehicles** 