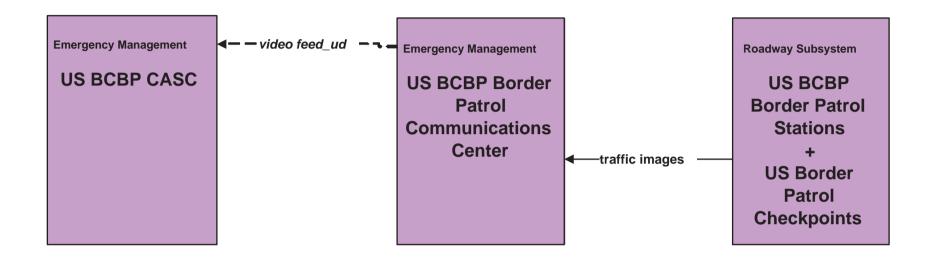

ty Road and Bridge (MCM to Other MCM)





## ATMS 08 - Incident Management City of El Paso (MCM to Other MCM)



LEGEND
planned and future flow
existing flow
user defined flow

## ATMS 08 - Incident Management Municipal Maintenance/ TxDOT (MCM to Other MCM)



## **ATMS 08 - Incident Management Water Level Monitoring-TxDOT**



## ATMS 08 - Incident Management Water Level Monitoring-City of El Paso



## ATMS 08 - Incident Management EM to EVS (1 of 4)



## ATMS 08 - Incident Management EM to EVS (2 of 4)







# ATMS 08 - Incident Management EM to EVS (3 of 4)



LEGEND

planned and future flow

existing flow

user defined flow

## ATMS 08 - Incident Management EM to EVS (4 of 4)



### ATMS 08 - Incident Management CASC



#### ATMS 08 - Incident Management Border Patrol Comm Center





### ATMS 10 - Electronic Toll Collection International Bridge



existing flow

user defined flow

### ATMS11 - Emissions Monitoring and Management TCEQ



### ATMS13 - Standard Railroad Crossing City of El Paso Traffic Management Center





Rail Operations
Centers

### ATMS15 - Railroad Operations Coordination City of El Paso Traffic Management Center





#### ATMS 13 - Standard Railroad Crossing TransVista



#### ATMS 15 - Railroad Operations Coordination TransVista





# ATMS16 - Parking Systems Use of Smart Card for Parking