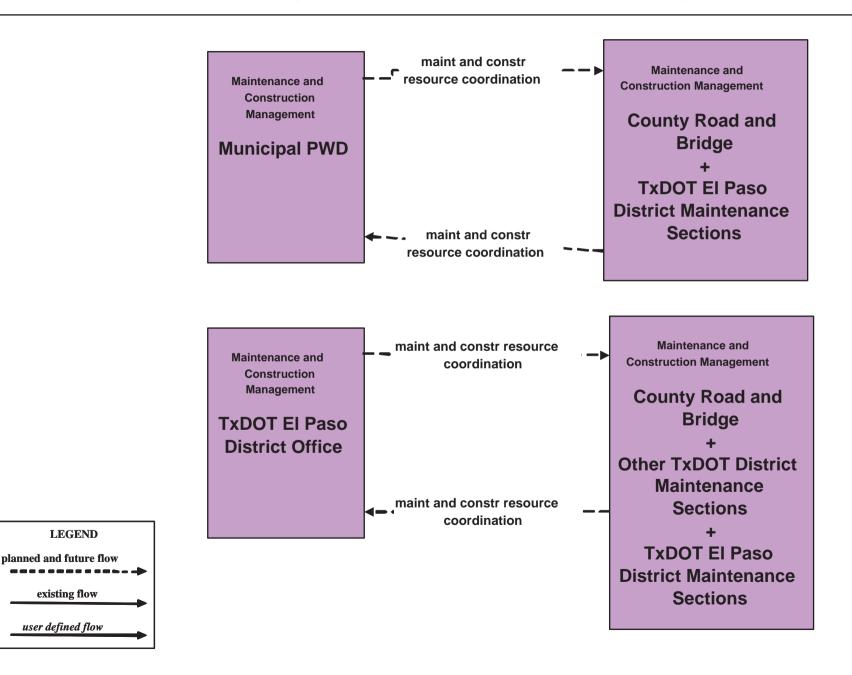

### ATMS 08 - Incident Management TxDOT/ County Road and Bridge (MCM to Other MCM)

## ATMS 08 - Incident Management Municipal Maintenance/ TxDOT (MCM to Other MCM)