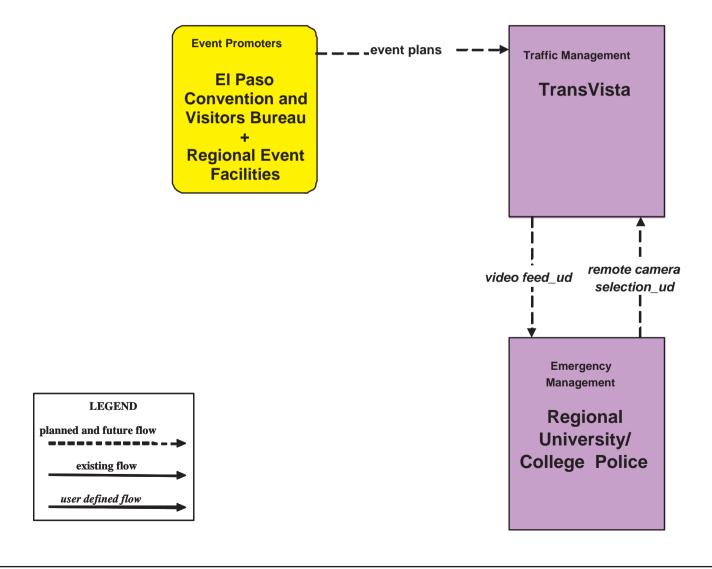

## ATMS 08 - Incident Management EM to EVS (1 of 4)

## ATMS 08 - Incident Management EM to EVS (2 of 4)

# ATMS 08 - Incident Management EM to EVS (3 of 4)

LEGEND

planned and future flow

existing flow

user defined flow

## ATMS 08 - Incident Management EM to EVS (4 of 4)