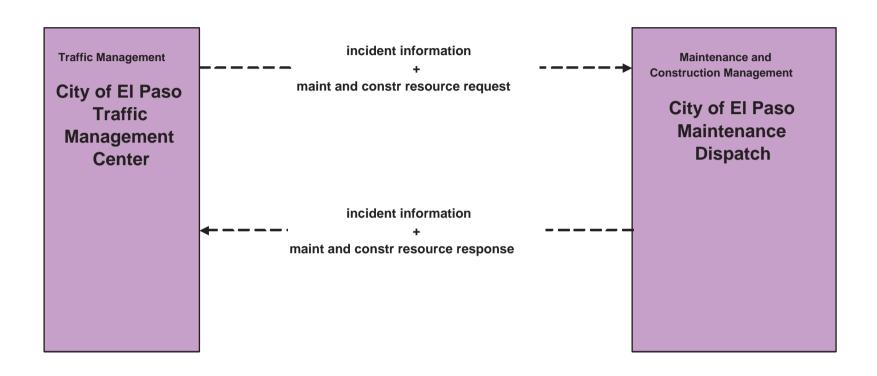

# ATMS 08 - Incident Management City of El Paso Traffic Management Center (TM to MCM)