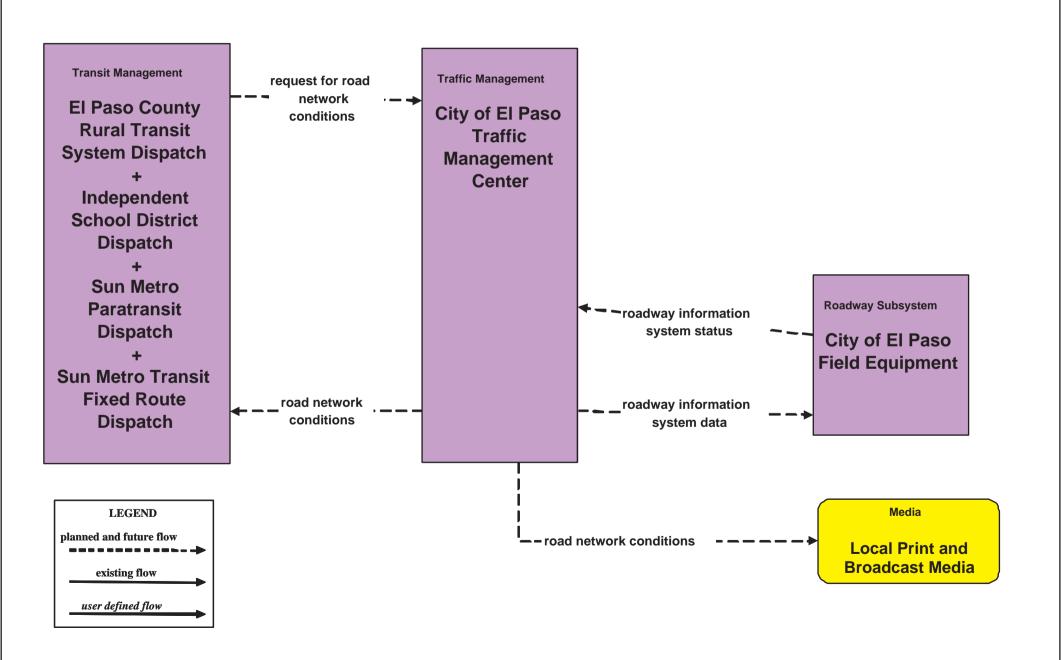

## ATMS06 - Traffic Information Dissemination City of El Paso Traffic Management Center