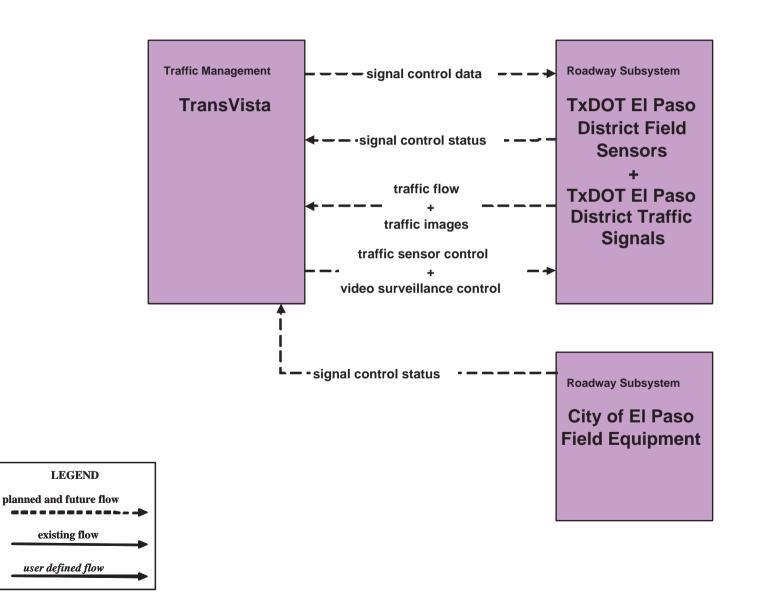

### El Paso Regional ITS Architecture

**Customized Market Package Diagrams** 

Advanced Traffic Management Systems (ATMS)

### ATMS01 - Network Surveillance City of El Paso Traffic Management Center





#### ATMS01 - Network Surveillance TransVista



existing flow

user defined flow

# ATMS01 - Network Surveillance IBWC Operations Center





## ATMS02 - Probe Surveillance TxDOT El Paso District





# ATMS 03 - Surface Street Control City of El Paso Traffic Management Center





#### ATMS 03 - Surface Street Control TransVista



#### ATMS 04 - Freeway Control TransVista



#### ATMS06 - Traffic Information Dissemination TransVista



# ATMS06 - Traffic Information Dissemination TransVista (TM to EM / ISP)



## ATMS06 - Traffic Information Dissemination City of El Paso Traffic Management Center



## ATMS06 - Traffic Information Dissemination City of El Paso Traffic Management Center (TM to EM / ISP)



#### ATMS07 - Regional Traffic Information TransVista



#### ATMS07 - Regional Traffic Information City of El Paso Traffic Management Center



planned and future flow

existing flow

user defined flow

## ATMS 08 - Incident Management City of El Paso Traffic Management Center (TM to EM)



# ATMS 08 - Incident Management City of El Paso Traffic Management Center (TM to MCM)





## ATMS 08 - Incident Management