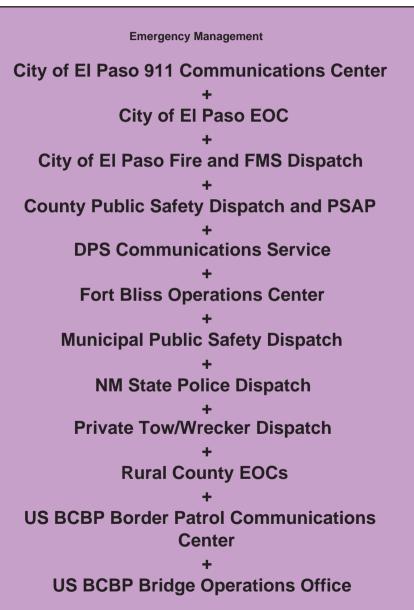

raffic Information City of El Paso Traffic Management Center



planned and future flow

existing flow

user defined flow

## ATMS 08 - Incident Management City of El Paso Traffic Management Center (TM to EM)



# ATMS 08 - Incident Management City of El Paso Traffic Management Center (TM to MCM)





## ATMS 08 - Incident Management TransVista (TM to EM)





# ATMS 08 - Incident Management TransVista (TM to EM)



## ATMS 08 - Incident Management TransVista (TM to MCM)



user defined flow

#### ATMS 08 - Incident Management County Road and Bridge (MCM to EM)



## ATMS 08 - Incident Management City of El Paso Maintenance (MCM to EM)



# ATMS 08 - Incident Management Municipal PWD (MCM to EM)





## ATMS 08 - Incident Management TxDOT El Paso District Maintenance Sections (MCM to EM)







## ATMS 08 - Incident Management Utility Company Dispatch (MCM to EM)





### ATMS 08 - Incident Management TxDOT/ County Road and Bridge (MCM to Other MCM)





## ATMS 08 - Incident Management City of El Paso (MCM to Other MCM)



LEGEND
planned and future flow
existing flow
user defined flow

## ATMS 08 - Incident Management Municipal Maintenance/ TxDOT (MCM to Other MCM)



## **ATMS 08 - Incident Management Water Level Monitoring-TxDOT**



## ATMS 08 - Incident Management Water Level Monitoring-City of El Paso



## ATMS 08 - Incident Management EM to EVS (1 of 4)



## ATMS 08 - Incident Management EM to EVS (2 of 4)







# ATMS 08 - Incident Management EM to EVS (3 of 4)



LEGEND

planned and future flow

existing flow

user defined flow

## ATMS 08 - Incident Management