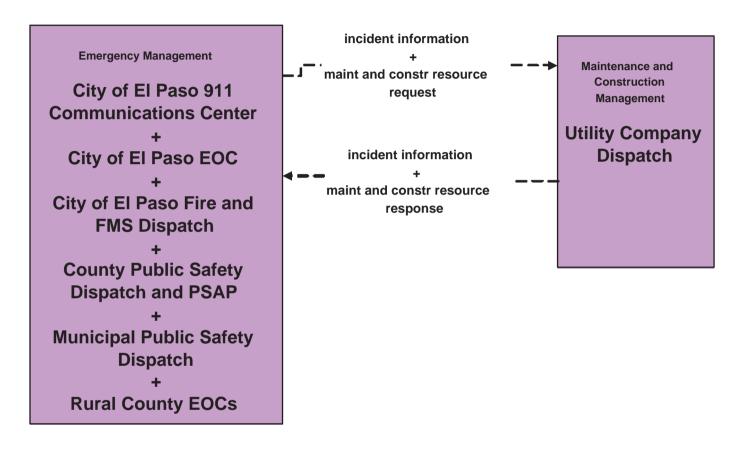

uture flow

existing flow

user defined flow

## ATMS 08 - Incident Management City of El Paso Traffic Management Center (TM to EM)



# ATMS 08 - Incident Management City of El Paso Traffic Management Center (TM to MCM)





## ATMS 08 - Incident Management TransVista (TM to EM)





# ATMS 08 - Incident Management TransVista (TM to EM)



## ATMS 08 - Incident Management TransVista (TM to MCM)



user defined flow

#### ATMS 08 - Incident Management County Road and Bridge (MCM to EM)



## ATMS 08 - Incident Management City of El Paso Maintenance (MCM to EM)



# ATMS 08 - Incident Management Municipal PWD (MCM to EM)





## ATMS 08 - Incident Management TxDOT El Paso District Maintenance Sections (MCM to EM)







## ATMS 08 - Incident Management Utility Company Dispatch (MCM to EM)





### ATMS 08 - Incident Management TxDOT/ County Road and Bridge (MCM to Other MCM)





## ATMS 08 - Incident Management City of El Paso (MCM to Other MCM)



LEGEND
planned and future flow
existing flow
user defined flow

## ATMS 08 - Incident Management Municipal Maintenance/ TxDOT (MCM to Other MCM)



## **ATMS 08 - Incident Management Water Level Monitoring-TxDOT**



## ATMS 08 - Incident Management Water Level Monitoring-City of El Paso



## ATMS 08 - Incident Management EM to EVS (1 of 4)



## ATMS 08 - Incident Management EM to EVS (2 of 4)







# ATMS 08 - Incident Management EM to EVS (3 of 4)



LEGEND

planned and future flow

existing flow

user defined flow

## ATMS 08 - Incident Management EM to EVS (4 of 4)



### ATMS 08 - Incident Management CASC



#### ATMS 08