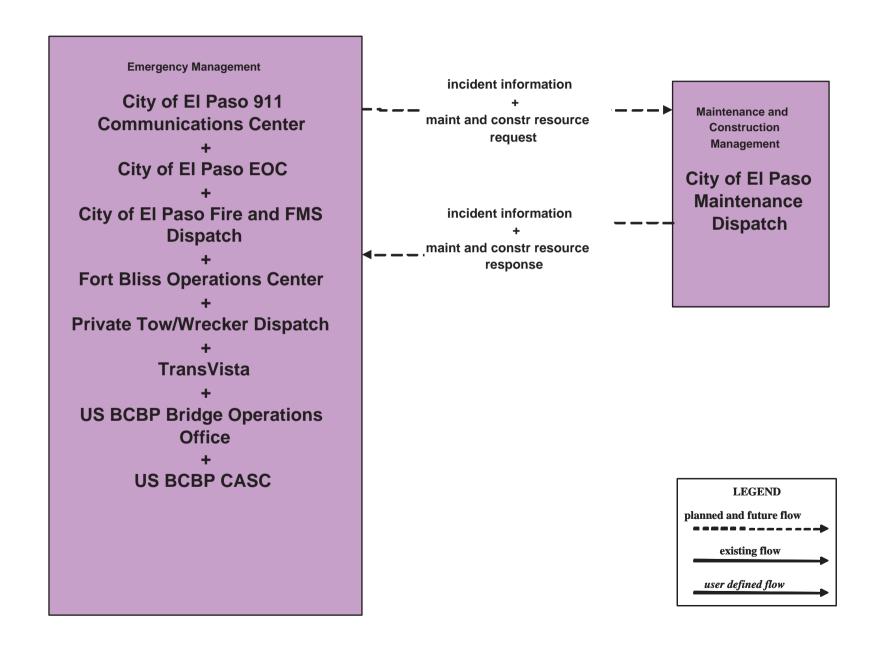

ssemination City of El Paso Traffic Management Center (TM to EM / ISP)



#### ATMS07 - Regional Traffic Information TransVista



#### ATMS07 - Regional Traffic Information City of El Paso Traffic Management Center



planned and future flow

existing flow

user defined flow

## ATMS 08 - Incident Management City of El Paso Traffic Management Center (TM to EM)



# ATMS 08 - Incident Management City of El Paso Traffic Management Center (TM to MCM)





## ATMS 08 - Incident Management TransVista (TM to EM)





# ATMS 08 - Incident Management TransVista (TM to EM)



## ATMS 08 - Incident Management TransVista (TM to MCM)



user defined flow

#### ATMS 08 - Incident Management County Road and Bridge (MCM to EM)



## ATMS 08 - Incident Management City of El Paso Maintenance (MCM to EM)



# ATMS 08 - Incident Management Municipal PWD (MCM to EM)





## ATMS 08 - Incident Management TxDOT El Paso District Maintenance Sections (MCM to EM)







## ATMS 08 - Incident Management Utility Company Dispatch (MCM to EM)





### ATMS 08 - Incident Management TxDOT/ County Road and Bridge (MCM to Other MCM)





## ATMS 08 - Incident Management City of El Paso (MCM to Other MCM)



LEGEND
planned and future flow
existing flow
user defined flow

## ATMS 08 - Incident Management Municipal Maintenance/ TxDOT (MCM to Other MCM)



## **ATMS 08 - Incident Management Water Level Monitoring-TxDOT**



## ATMS 08 - Incident Management Water Level Monitoring-City of El Paso



## ATMS 08 - Incident Management EM to EVS (1 of 4)



## ATMS 08 - Incident Management EM to EVS (2 of 4)