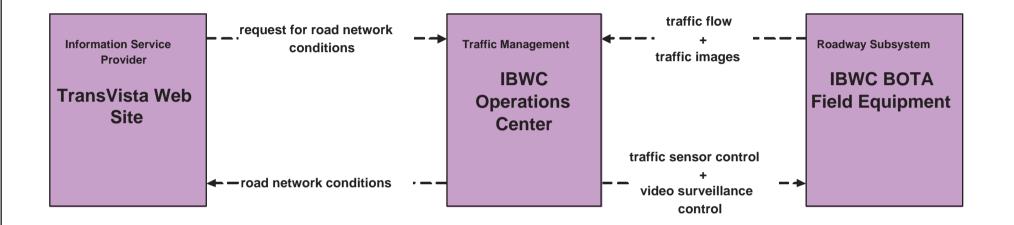

### El Paso Regional ITS Architecture

**Customized Market Package Diagrams** 

Advanced Traffic Management Systems (ATMS)

### ATMS01 - Network Surveillance City of El Paso Traffic Management Center





#### ATMS01 - Network Surveillance TransVista



existing flow

user defined flow

# ATMS01 - Network Surveillance IBWC Operations Center





## ATMS02 - Probe Surveillance TxDOT El Paso District





# ATMS 03 - Surface Street Control City of El Paso Traffic Management Center





#### ATMS 03 - Surface Street Control TransVista



#### ATMS 04 - Freeway Control TransVista



#### ATMS06 - Traffic Information Dissemination TransVista



# ATMS06 - Traffic Information Dissemination TransVista (TM to EM / ISP)



## ATMS06 - Traffic Information Dissemination City of El Paso Traffic Management Center



## ATMS06 - Traffic Information Dissemination City of El Paso Traffic Management Center (TM to EM / ISP)



#### ATMS07 - Regional Traffic Information TransVista



#### ATMS07 - Regional Traffic Information City of El Paso Traffic Management Center



planned and future flow

existing flow

user defined flow

## ATMS 08 - Inci