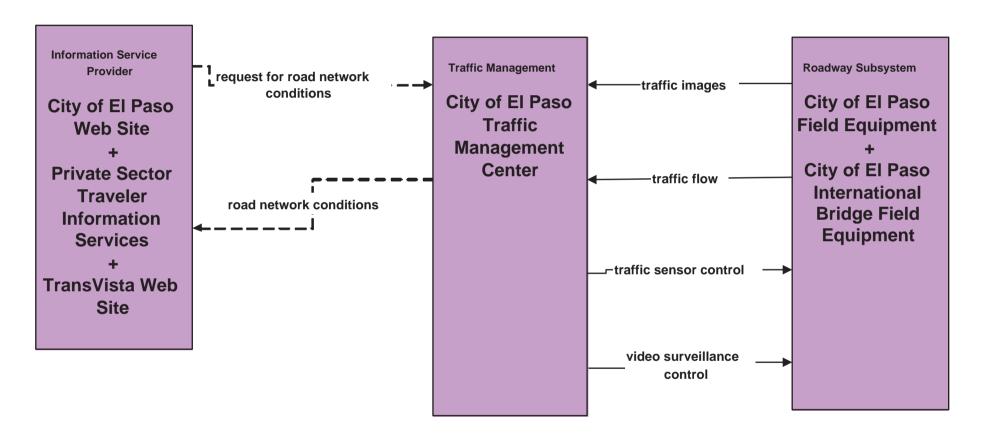

## ATMS06 - Traffic Information Dissemination City of El Paso Traffic Management Center

## ATMS06 - Traffic Information Dissemination City of El Paso Traffic Management Center (TM to EM / ISP)