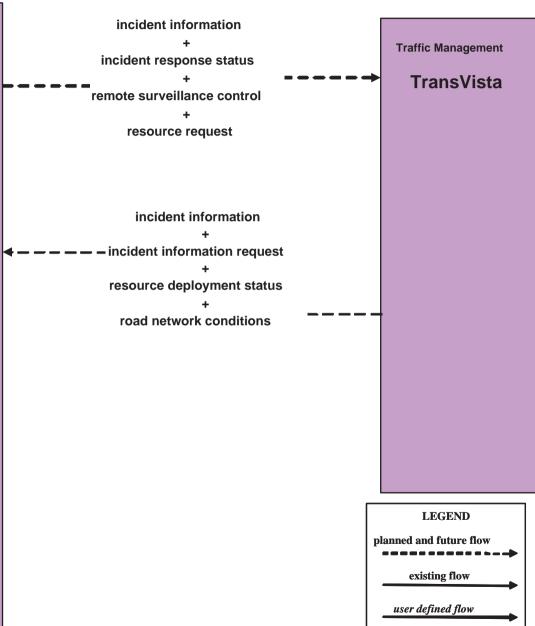

ontrol TransVista



#### ATMS06 - Traffic Information Dissemination TransVista



# ATMS06 - Traffic Information Dissemination TransVista (TM to EM / ISP)



## ATMS06 - Traffic Information Dissemination City of El Paso Traffic Management Center



## ATMS06 - Traffic Information Dissemination City of El Paso Traffic Management Center (TM to EM / ISP)



#### ATMS07 - Regional Traffic Information TransVista



#### ATMS07 - Regional Traffic Information City of El Paso Traffic Management Center



planned and future flow

existing flow

user defined flow

## ATMS 08 - Incident Management City of El Paso Traffic Management Center (TM to EM)



# ATMS 08 - Incident Management City of El Paso Traffic Management Center (TM to MCM)





## ATMS 08 - Incident Management TransVista (TM to EM)





# ATMS 08 - Incident Management TransVista (TM to EM)



## ATMS 08 - Incident Management TransVista (TM to MCM)



user defined flow

#### ATMS 08 - Incident Management County Road and Bridge (MCM to EM)



## ATMS 08 - Incident Management City of El Paso Maintenance (MCM to EM)



# ATMS 08 - Incident Management Municipal PWD (MCM to EM)





## ATMS 08 - Incident Management TxDOT El Paso District Maintenance Sections (MCM to EM)







## ATMS 08 - Incident Management Utility Company Dispatch (MCM to EM)





### ATMS 08 - Incident Management TxDOT/ County Road and Bridge (MCM to Other MCM)





## ATMS 08 - Incident Management City of El Paso (MCM to Other MCM)



LEGEND
planned and future flow
existing flow
user defined flow

## ATMS 08 - Incident Management Municipal Maintenance/ T