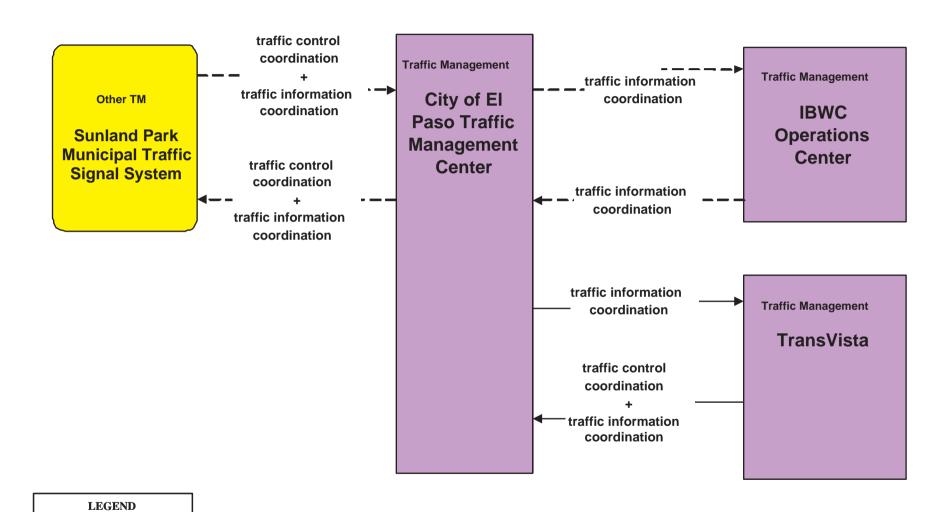

#### ATMS07 - Regional Traffic Information City of El Paso Traffic Management Center

planned and future flow

existing flow

user defined flow