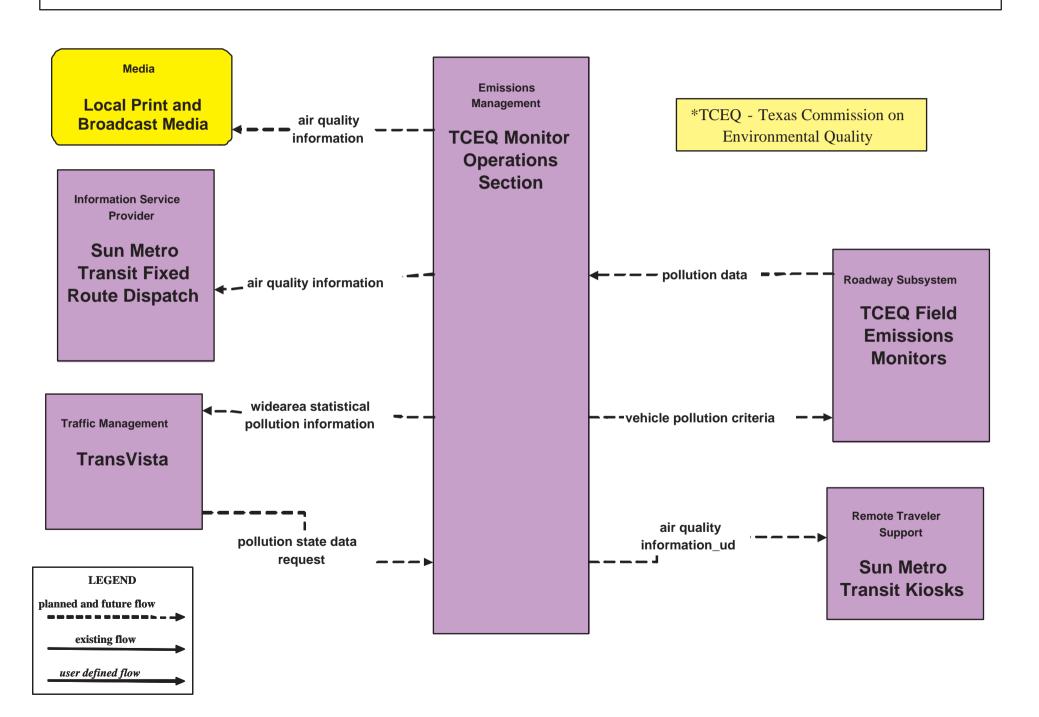

user defined flow

## ATMS 08 - Incident Management Municipal Maintenance/ TxDOT (MCM to Other MCM)



## **ATMS 08 - Incident Management Water Level Monitoring-TxDOT**



## ATMS 08 - Incident Management Water Level Monitoring-City of El Paso



## ATMS 08 - Incident Management EM to EVS (1 of 4)



## ATMS 08 - Incident Management EM to EVS (2 of 4)







# ATMS 08 - Incident Management EM to EVS (3 of 4)



LEGEND

planned and future flow

existing flow

user defined flow

## ATMS 08 - Incident Management EM to EVS (4 of 4)



### ATMS 08 - Incident Management CASC



#### ATMS 08 - Incident Management Border Patrol Comm Center





### ATMS 10 - Electronic Toll Collection International Bridge



existing flow

user defined flow

### ATMS11 - Emissions Monitoring and Management TCEQ



### ATMS13 - Standard Railroad Crossing City of El Paso Traffic Management Center





Rail Operations
Centers

### ATMS15 - Railroad Operations Coordination City of El Paso Traffic Management Center





#### ATMS 13 - Standard Railroad Crossing TransVista



#### ATMS 15 - Railroad Operations Coordination TransVista





# ATMS16 - Parking Systems Use of Smart Card for Parking