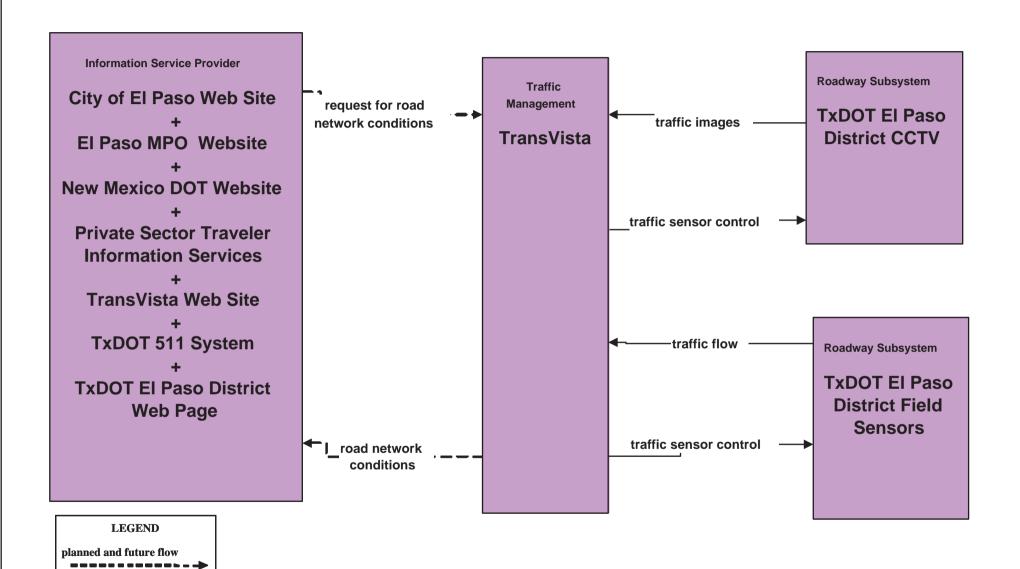

### El Paso Regional ITS Architecture

**Customized Market Package Diagrams** 

Advanced Traffic Management Systems (ATMS)

### ATMS01 - Network Surveillance City of El Paso Traffic Management Center





#### ATMS01 - Network Surveillance TransVista



existing flow

user defined flow

# ATMS01 - Network Surveillance IBWC Operations Center





## ATMS02 - Probe Surveillance TxDOT El Paso District





# ATMS 03 - Surface Street Control City of El Paso Traffic Management Center





#### ATMS 03 - Surface Street Control TransVista



#### ATMS 04 - Freeway Control TransVista



#### ATMS06 - Traffic Information Dissemination TransVista



# ATMS06 - Traffic Information Dissemination TransVista (TM to EM / ISP)



## ATMS06 - Traffic Information Dissemination City of El Paso Traffic Management Center



## ATMS06 - Traffic Information Dissemination City of El Paso Traffic Management Center (TM to EM / ISP)



#### ATMS07 - Regional Traffic Information TransVista



#### ATMS07 - Regional Traffic Information City of El Paso Traffic Manag