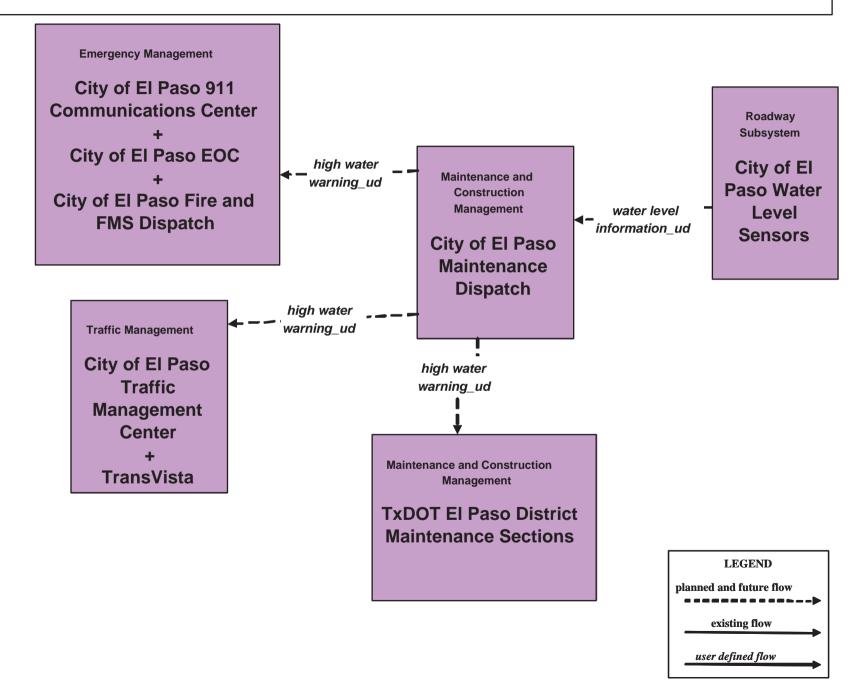

nt County Road and Bridge (MCM to EM)



## ATMS 08 - Incident Management City of El Paso Maintenance (MCM to EM)



# ATMS 08 - Incident Management Municipal PWD (MCM to EM)





## ATMS 08 - Incident Management TxDOT El Paso District Maintenance Sections (MCM to EM)







## ATMS 08 - Incident Management Utility Company Dispatch (MCM to EM)





### ATMS 08 - Incident Management TxDOT/ County Road and Bridge (MCM to Other MCM)





## ATMS 08 - Incident Management City of El Paso (MCM to Other MCM)



LEGEND
planned and future flow
existing flow
user defined flow

## ATMS 08 - Incident Management Municipal Maintenance/ TxDOT (MCM to Other MCM)



## **ATMS 08 - Incident Management Water Level Monitoring-TxDOT**



## ATMS 08 - Incident Management Water Level Monitoring-City of El Paso



## ATMS 08 - Incident Management EM to EVS (1 of 4)



## ATMS 08 - Incident Management EM to EVS (2 of 4)







# ATMS 08 - Incident Management EM to EVS (3 of 4)



LEGEND

planned and future flow

existing flow

user defined flow

## ATMS 08 - Incident Management EM to EVS (4 of 4)



### ATMS 08 - Incident Management CASC



#### ATMS 08 - Incident Management Border Patrol Comm Center





### ATMS 10 - Electronic Toll Collection International Bridge



existing flow

user defined flow

### ATMS11 - Emissions Monitoring and Management TCEQ



### ATMS13 - Standard Railroad Crossing City of El Paso Traffic Management Center





Rail Operations
Centers

### ATMS15 - Railroad Operations Coordination City of El Paso Traffic Management Center





#### ATMS 13 - Standard Railroad Crossi