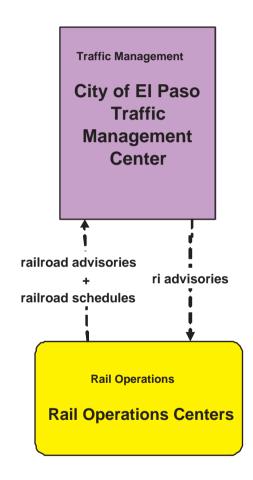

### ATMS15 - Railroad Operations Coordination City of El Paso Traffic Management Center