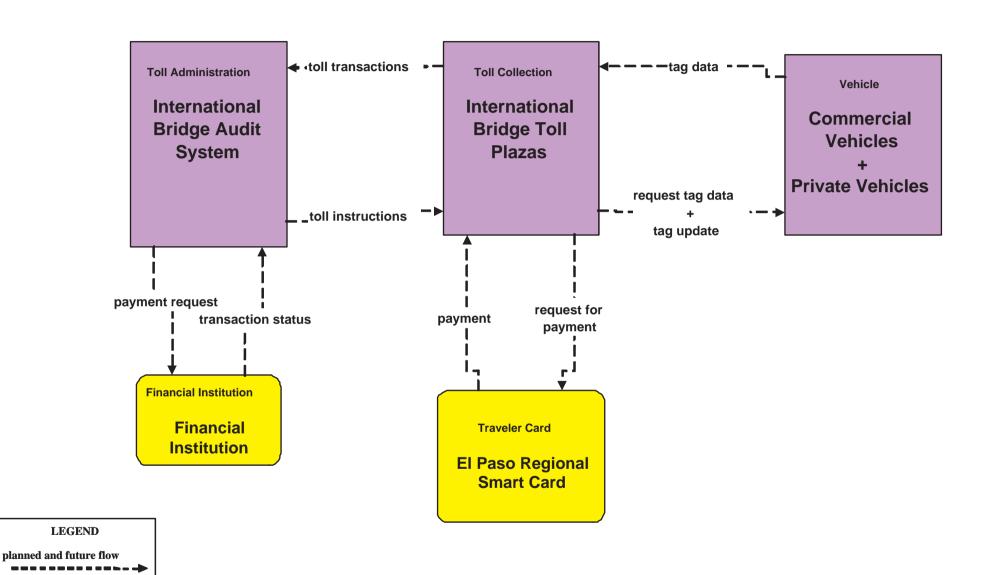

### ATMS 10 - Electronic Toll Collection International Bridge

existing flow

user defined flow