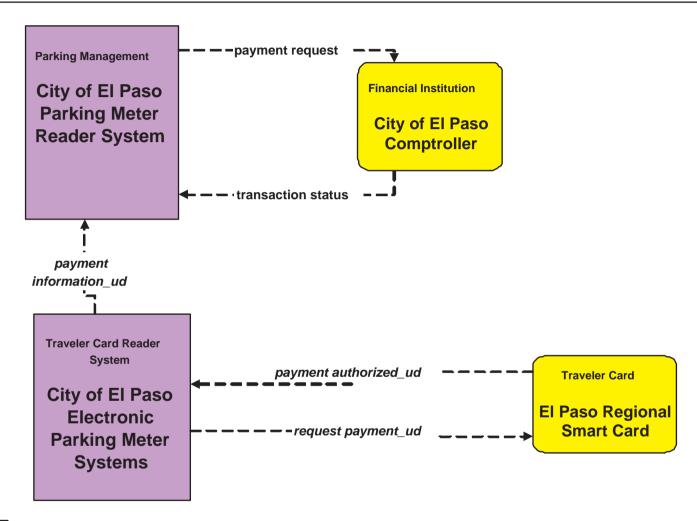

nagement EM to EVS (3 of 4)



LEGEND

planned and future flow

existing flow

user defined flow

## ATMS 08 - Incident Management EM to EVS (4 of 4)



### ATMS 08 - Incident Management CASC



#### ATMS 08 - Incident Management Border Patrol Comm Center





### ATMS 10 - Electronic Toll Collection International Bridge



existing flow

user defined flow

### ATMS11 - Emissions Monitoring and Management TCEQ



### ATMS13 - Standard Railroad Crossing City of El Paso Traffic Management Center





Rail Operations
Centers

### ATMS15 - Railroad Operations Coordination City of El Paso Traffic Management Center





#### ATMS 13 - Standard Railroad Crossing TransVista



#### ATMS 15 - Railroad Operations Coordination TransVista





# ATMS16 - Parking Systems Use of Smart Card for Parking