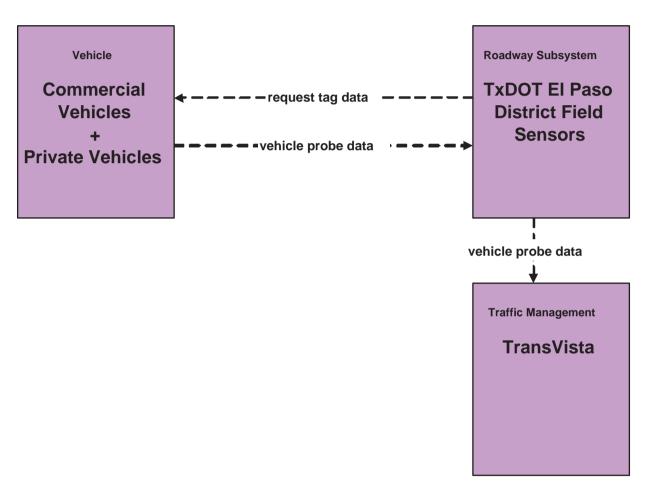

### El Paso Regional ITS Architecture

**Customized Market Package Diagrams** 

Advanced Traffic Management Systems (ATMS)

### ATMS01 - Network Surveillance City of El Paso Traffic Management Center





#### ATMS01 - Network Surveillance TransVista



existing flow

user defined flow

# ATMS01 - Network Surveillance IBWC Operations Center





## ATMS02 - Probe Surveillance TxDOT El Paso District





# ATMS 03 - Surface Street Control City of El Paso Traffic Management Center





#### ATMS 03 - Surface Street Control TransVista



#### ATMS 04 - Freeway Control TransVista



#### ATMS06 - Traffic Information Dissemination TransVista



# ATMS06 - Traffic Information Dissemination TransVista (TM to EM / ISP)



## ATMS06 - Traffic Information Dissemination City of El Paso Traffic Management Center



## ATMS06 - Traffic Information Dissemination City of El Paso Traffic Management Center (TM to EM / ISP)



#### ATMS07 - Regional Traffic Information TransVista



#### ATMS07 - Regional Traffic Information City of El Paso Traffic Management Center



planned and future flow

existing flow

user defined flow

## ATMS 08 - Incident Management City of El Paso Traffic Management Center (