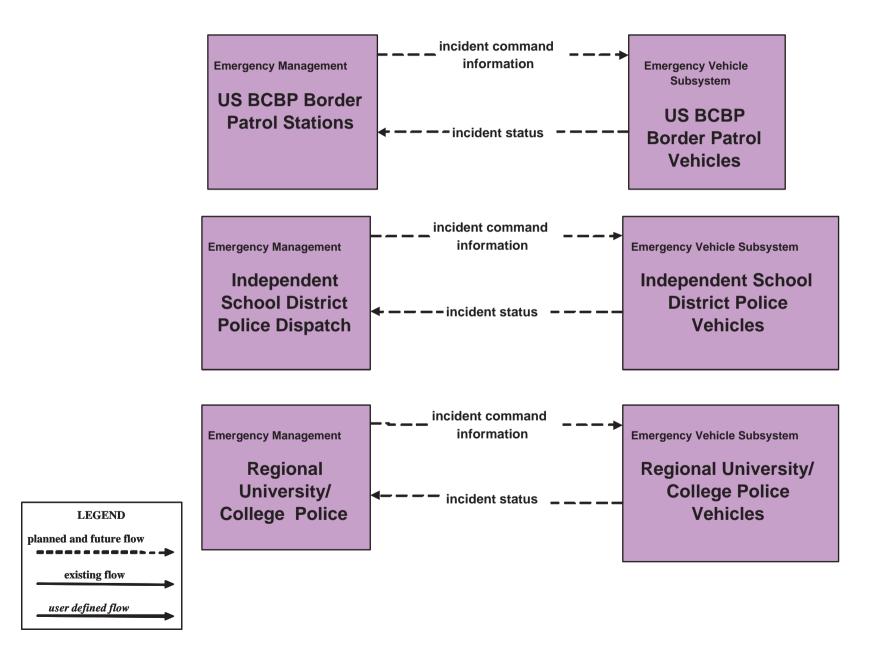

ncident Management Utility Company Dispatch (MCM to EM)





### ATMS 08 - Incident Management TxDOT/ County Road and Bridge (MCM to Other MCM)





## ATMS 08 - Incident Management City of El Paso (MCM to Other MCM)



LEGEND
planned and future flow
existing flow
user defined flow

## ATMS 08 - Incident Management Municipal Maintenance/ TxDOT (MCM to Other MCM)



## **ATMS 08 - Incident Management Water Level Monitoring-TxDOT**



## ATMS 08 - Incident Management Water Level Monitoring-City of El Paso



## ATMS 08 - Incident Management EM to EVS (1 of 4)



## ATMS 08 - Incident Management EM to EVS (2 of 4)







# ATMS 08 - Incident Management EM to EVS (3 of 4)



LEGEND

planned and future flow

existing flow

user defined flow

## ATMS 08 - Incident Management EM to EVS (4 of 4)



### ATMS 08 - Incident Management CASC



#### ATMS 08 - Incident Management Border Patrol Comm Center





### ATMS 10 - Electronic Toll Collection International Bridge



existing flow

user defined flow

### ATMS11 - Emissions Monitoring and Management TCEQ



### ATMS13 - Standard Railroad Crossing City of El Paso Traffic Management Center





Rail Operations
Centers

### ATMS15 - Railroad Operations Coordination City of El Paso Traffic Management Center





#### ATMS 13 - Standard Railroad Crossing TransVista



#### ATMS 15 - Railroad Operations Coordination TransVista





# ATMS16 - Parking Systems Use of Smart Card for Parking