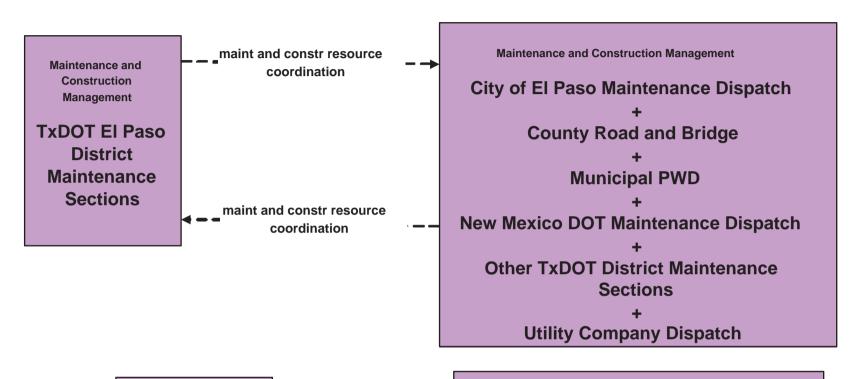

### ATMS 08 - Incident Management TxDOT/ County Road and Bridge (MCM to Other MCM)

## ATMS 08 - Incident Management Municipal Maintenance/ TxDOT (MCM to Other MCM)