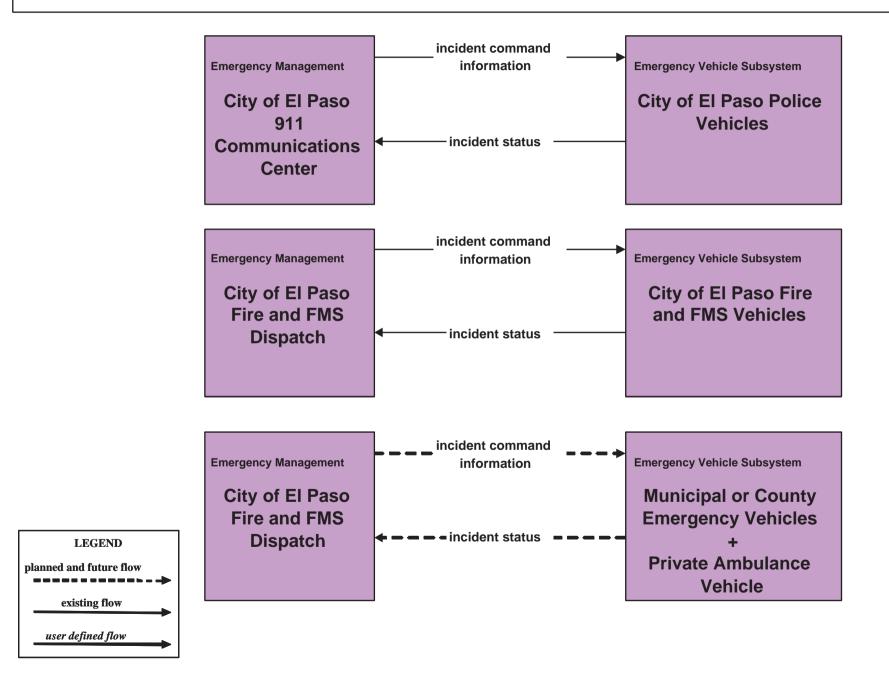

## ATMS 08 - Incident Management EM to EVS (1 of 4)

## ATMS 08 - Incident Management EM to EVS (2 of 4)

# ATMS 08 - Incident Management EM to EVS (3 of 4)

LEGEND

planned and future flow

existing flow

user defined flow