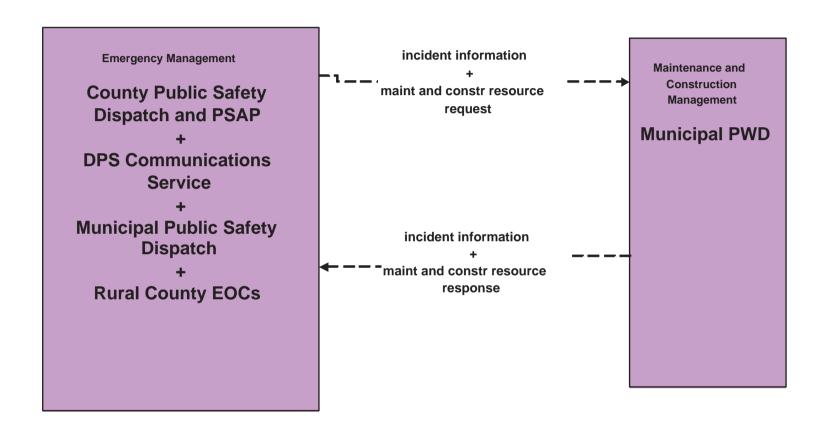

EM / ISP)



#### ATMS07 - Regional Traffic Information TransVista



#### ATMS07 - Regional Traffic Information City of El Paso Traffic Management Center



planned and future flow

existing flow

user defined flow

## ATMS 08 - Incident Management City of El Paso Traffic Management Center (TM to EM)



# ATMS 08 - Incident Management City of El Paso Traffic Management Center (TM to MCM)





## ATMS 08 - Incident Management TransVista (TM to EM)





# ATMS 08 - Incident Management TransVista (TM to EM)



## ATMS 08 - Incident Management TransVista (TM to MCM)



user defined flow

#### ATMS 08 - Incident Management County Road and Bridge (MCM to EM)



## ATMS 08 - Incident Management City of El Paso Maintenance (MCM to EM)



# ATMS 08 - Incident Management Municipal PWD (MCM to EM)





## ATMS 08 - Incident Management TxDOT El Paso District Maintenance Sections (MCM to EM)







## ATMS 08 - Incident Management Utility Company Dispatch (MCM to EM)





### ATMS 08 - Incident Management TxDOT/ County Road and Bridge (MCM to Other MCM)





## ATMS 08 - Incident Management City of El Paso (MCM to Other MCM)



LEGEND
planned and future flow
existing flow
user defined flow

## ATMS 08 - Incident Management Municipal Maintenance/ TxDOT (MCM to Other MCM)



## **ATMS 08 - Incident Management Water Level Monitoring-TxDOT**



## ATMS 08 - Incident Management Water Level Monitoring-City of El Paso



## ATMS 08 - Incident Management EM to EVS (1 of 4)



## ATMS 08 - Incident Management EM to EVS (2 of 4)







# ATMS 08 - Incident Management EM to EVS (3 of 4)



LEGEND