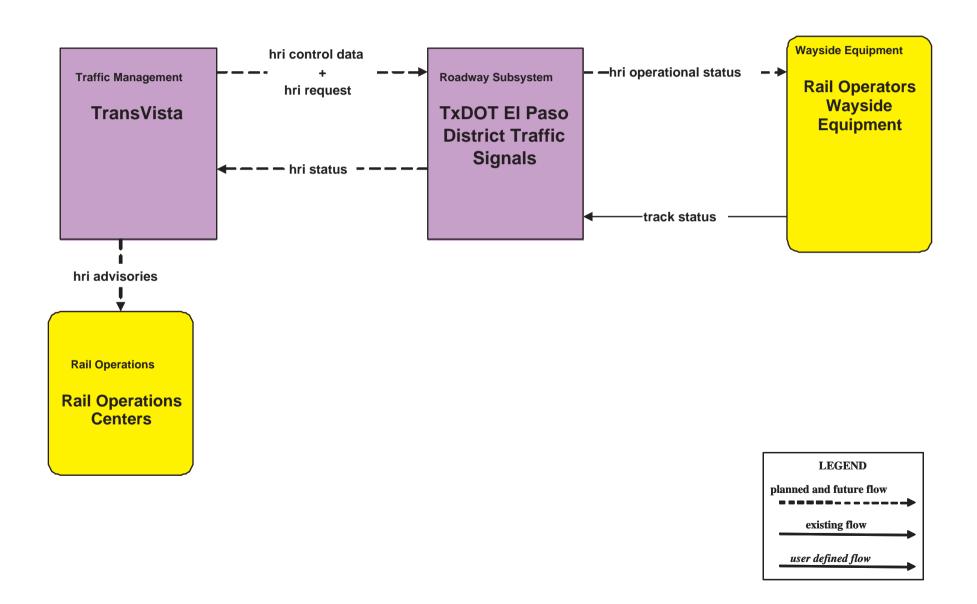

### ATMS13 - Standard Railroad Crossing City of El Paso Traffic Management Center

Rail Operations
Centers

#### ATMS 13 - Standard Railroad Crossing TransVista