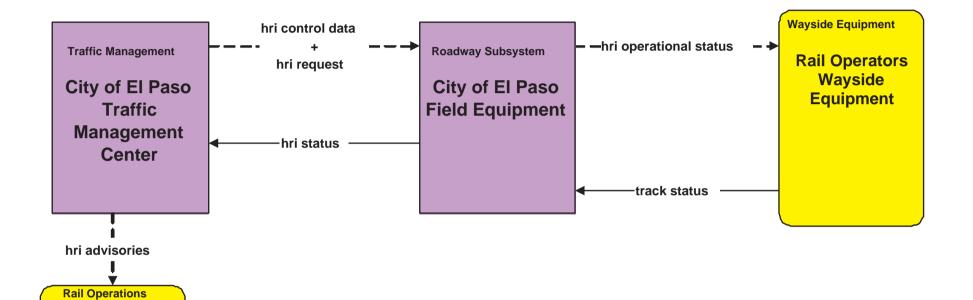

### ATMS13 - Standard Railroad Crossing City of El Paso Traffic Management Center

Rail Operations
Centers