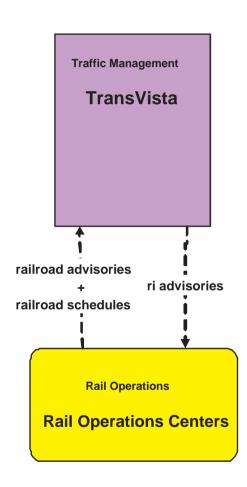

t Management EM to EVS (2 of 4)







# ATMS 08 - Incident Management EM to EVS (3 of 4)



LEGEND

planned and future flow

existing flow

user defined flow

## ATMS 08 - Incident Management EM to EVS (4 of 4)



### ATMS 08 - Incident Management CASC



#### ATMS 08 - Incident Management Border Patrol Comm Center





### ATMS 10 - Electronic Toll Collection International Bridge



existing flow

user defined flow

### ATMS11 - Emissions Monitoring and Management TCEQ



### ATMS13 - Standard Railroad Crossing City of El Paso Traffic Management Center





Rail Operations
Centers

### ATMS15 - Railroad Operations Coordination City of El Paso Traffic Management Center





#### ATMS 13 - Standard Railroad Crossing TransVista



#### ATMS 15 - Railroad Operations Coordination TransVista





# ATMS16 - Parking Systems Use of Smart Card for Parking