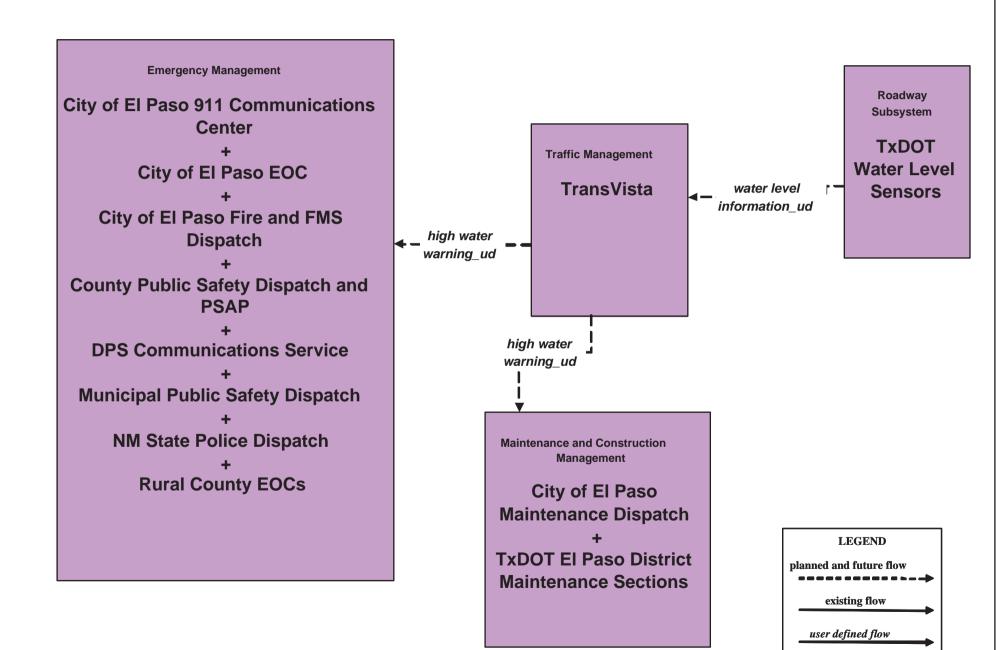

ansVista (TM to MCM)



user defined flow

#### ATMS 08 - Incident Management County Road and Bridge (MCM to EM)



## ATMS 08 - Incident Management City of El Paso Maintenance (MCM to EM)



# ATMS 08 - Incident Management Municipal PWD (MCM to EM)





## ATMS 08 - Incident Management TxDOT El Paso District Maintenance Sections (MCM to EM)







## ATMS 08 - Incident Management Utility Company Dispatch (MCM to EM)





### ATMS 08 - Incident Management TxDOT/ County Road and Bridge (MCM to Other MCM)





## ATMS 08 - Incident Management City of El Paso (MCM to Other MCM)



LEGEND
planned and future flow
existing flow
user defined flow

## ATMS 08 - Incident Management Municipal Maintenance/ TxDOT (MCM to Other MCM)



## **ATMS 08 - Incident Management Water Level Monitoring-TxDOT**



## ATMS 08 - Incident Management Water Level Monitoring-City of El Paso



## ATMS 08 - Incident Management EM to EVS (1 of 4)



## ATMS 08 - Incident Management EM to EVS (2 of 4)







# ATMS 08 - Incident Management EM to EVS (3 of 4)



LEGEND

planned and future flow

existing flow

user defined flow

## ATMS 08 - Incident Management EM to EVS (4 of 4)



### ATMS 08 - Incident Management CASC



#### ATMS 08 - Incident Management Border Patrol Comm Center





### ATMS 10 - Electronic Toll Collection International Bridge



existing flow

user defined flow

### ATMS11 - Emissions Monitoring and Management TCEQ



### ATMS13 - Standard Railroad Crossing City of El Paso Traffic Management Center





Rail Operations
Centers

### ATMS15 - Railroad Operations Coordination City of El