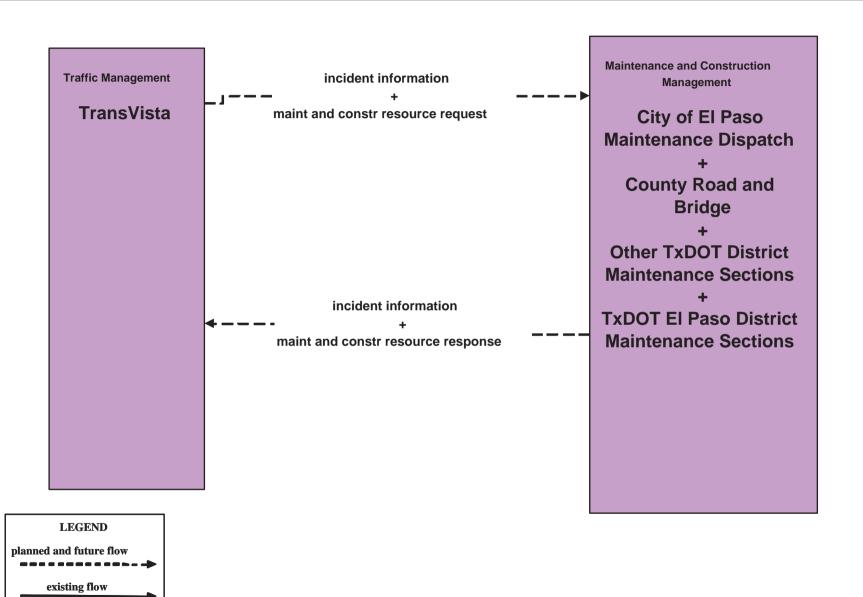

ssemination TransVista (TM to EM / ISP)



## ATMS06 - Traffic Information Dissemination City of El Paso Traffic Management Center



## ATMS06 - Traffic Information Dissemination City of El Paso Traffic Management Center (TM to EM / ISP)



#### ATMS07 - Regional Traffic Information TransVista



#### ATMS07 - Regional Traffic Information City of El Paso Traffic Management Center



planned and future flow

existing flow

user defined flow

## ATMS 08 - Incident Management City of El Paso Traffic Management Center (TM to EM)



# ATMS 08 - Incident Management City of El Paso Traffic Management Center (TM to MCM)





## ATMS 08 - Incident Management TransVista (TM to EM)





# ATMS 08 - Incident Management TransVista (TM to EM)



## ATMS 08 - Incident Management TransVista (TM to MCM)



user defined flow

#### ATMS 08 - Incident Management County Road and Bridge (MCM to EM)



## ATMS 08 - Incident Management City of El Paso Maintenance (MCM to EM)



# ATMS 08 - Incident Management Municipal PWD (MCM to EM)





## ATMS 08 - Incident Management TxDOT El Paso District Maintenance Sections (MCM to EM)







## ATMS 08 - Incident Management Utility Company Dispatch (MCM to EM)





### ATMS 08 - Incident Management TxDOT/ County Road and Bridge (MCM to Other MCM)





## ATMS 08 - Incident Management City of El Paso (MCM to Other MCM)



LEGEND
planned and future flow
existing flow
user defined flow

## ATMS 08 - Incident Management Municipal Maintenance/ TxDOT (MCM to Other MCM)



## **ATMS 08 - Incident Management Water Level Monitoring-TxDOT**



## ATMS 08 - Inciden