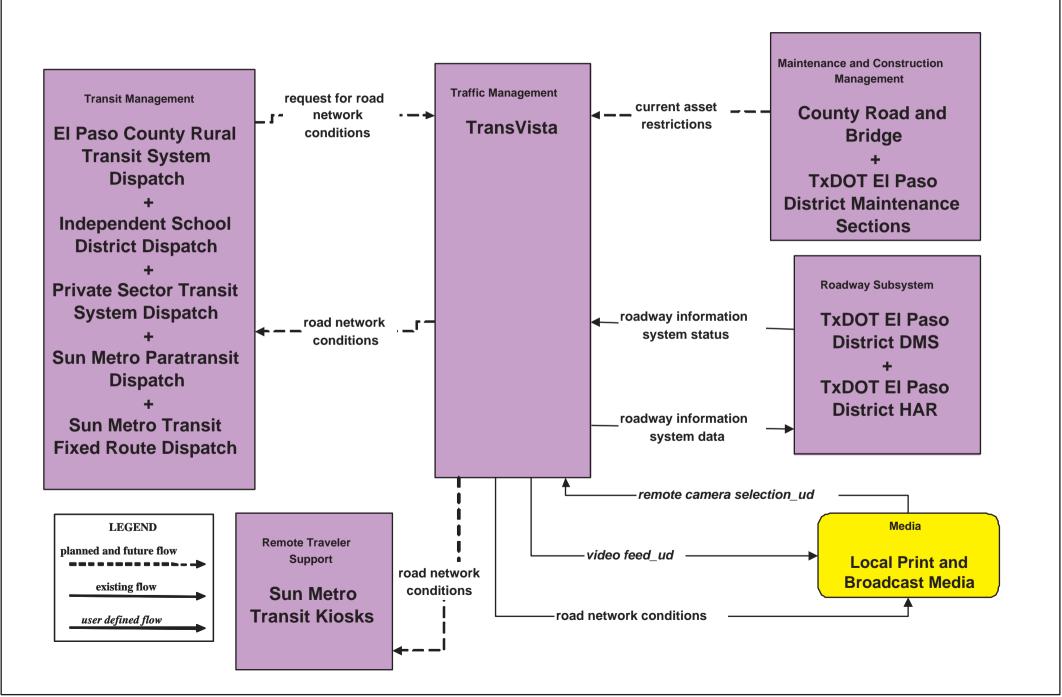

### El Paso Regional ITS Architecture

**Customized Market Package Diagrams** 

Advanced Traffic Management Systems (ATMS)

### ATMS01 - Network Surveillance City of El Paso Traffic Management Center





#### ATMS01 - Network Surveillance TransVista



existing flow

user defined flow

# ATMS01 - Network Surveillance IBWC Operations Center





## ATMS02 - Probe Surveillance TxDOT El Paso District





# ATMS 03 - Surface Street Control City of El Paso Traffic Management Center





#### ATMS 03 - Surface Street Control TransVista



#### ATMS 04 - Freeway Control TransVista



#### ATMS06 - Traffic Information Dissemination TransVista



# ATMS06 - Traffic Information Dissemination TransVista (TM to EM / ISP)



## ATMS06 - Traffic Information Dissemination City of El Paso Traffic Management Center



## ATMS06 - Traffic Information Dissemination City of El Paso Traffic Management Center (TM to EM / ISP)



#### ATMS07 - Regional Traffic Information TransVista



#### ATMS07 - Regional Traffic Information City of El Paso Traffic Management Center



planned and future flow

existing flow

user defined flow

## ATMS 08 - Incident Management City of El Paso Traffic Management Center (TM to EM)



# ATMS 08 - Incident Management City of El Paso Traffic Management Center (TM to MCM)





## ATMS 08 - Incident Management TransVista (TM to EM)





# ATMS 08 - Incident Management TransVista (TM to EM)



## ATMS 08 - Incident