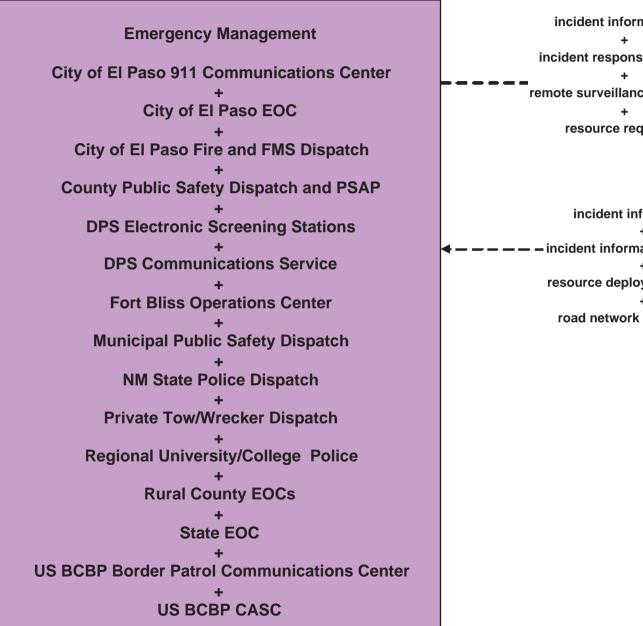

Control TransVista



#### ATMS06 - Traffic Information Dissemination TransVista



# ATMS06 - Traffic Information Dissemination TransVista (TM to EM / ISP)



## ATMS06 - Traffic Information Dissemination City of El Paso Traffic Management Center



## ATMS06 - Traffic Information Dissemination City of El Paso Traffic Management Center (TM to EM / ISP)



#### ATMS07 - Regional Traffic Information TransVista



#### ATMS07 - Regional Traffic Information City of El Paso Traffic Management Center



planned and future flow

existing flow

user defined flow

## ATMS 08 - Incident Management City of El Paso Traffic Management Center (TM to EM)



# ATMS 08 - Incident Management City of El Paso Traffic Management Center (TM to MCM)





## ATMS 08 - Incident Management TransVista (TM to EM)





# ATMS 08 - Incident Management TransVista (TM to EM)



## ATMS 08 - Incident Management TransVista (TM to MCM)



user defined flow

#### ATMS 08 - Incident Management County Road and Bridge (MCM to EM)



## ATMS 08 - Incident Management City of El Paso Maintenance (MCM to EM)



# ATMS 08 - Incident Management Municipal PWD (MCM to EM)





## ATMS 08 - Incident Management TxDOT El Paso District Maintenance Sections (MCM to EM)







## ATMS 08 - Incident Management Utility Company Dispatch (MCM to EM)





### ATMS 08 - Incident Management TxDOT/ County Road and Bridge (MCM to Other MCM)





## ATMS 08 - Incident Management City of El Paso (MCM to Other MCM)



LEGEND
planned and future flow
existing flow
user defined flow

## ATMS 08 - Incident Management Municipal Maintenance/