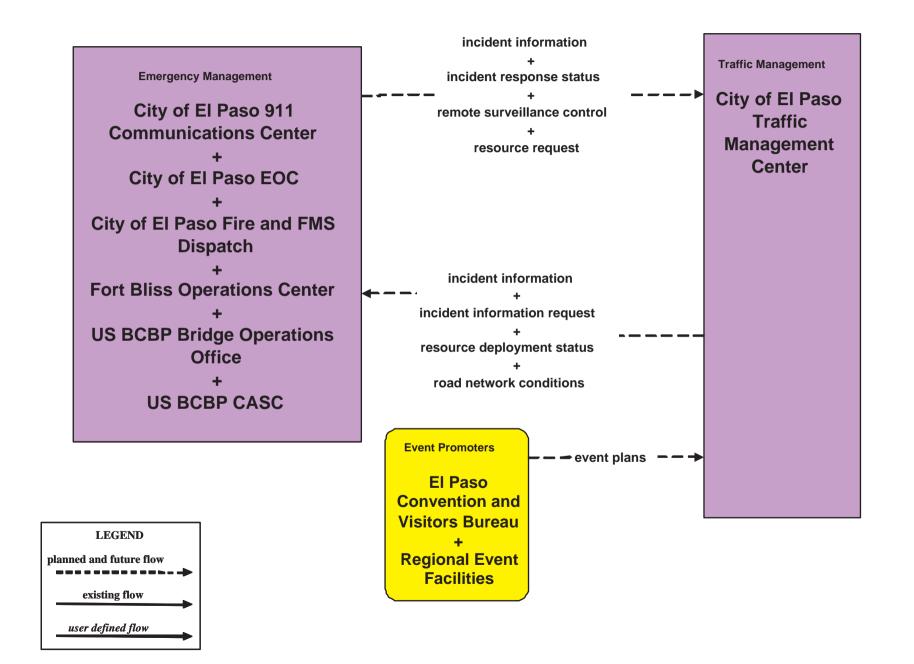

## ATMS 08 - Incident Management City of El Paso Traffic Management Center (TM to EM)