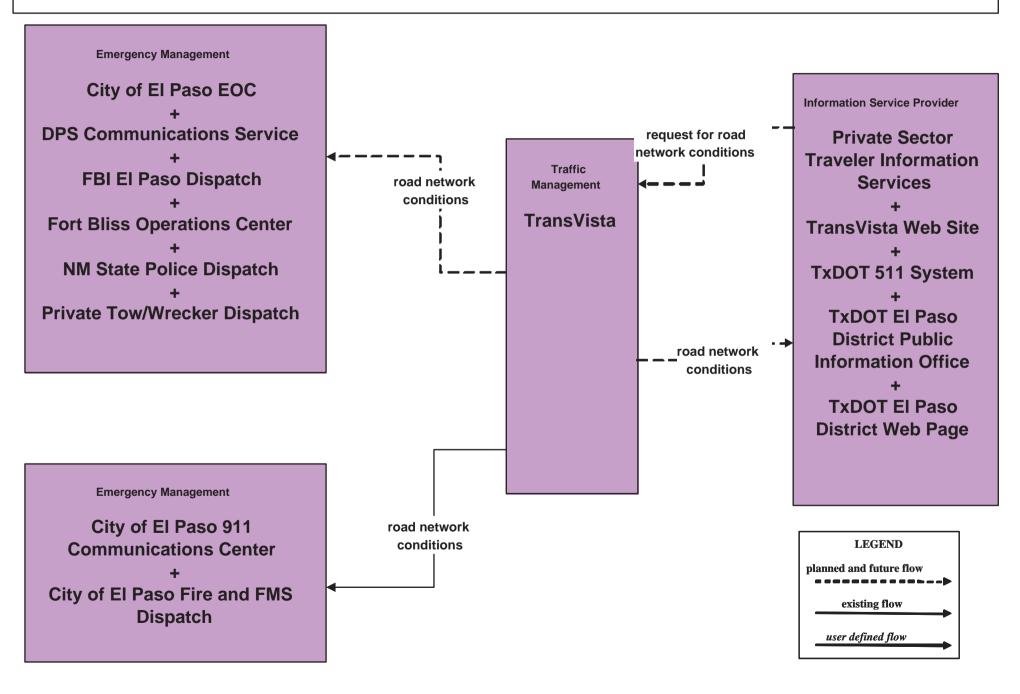

### El Paso Regional ITS Architecture

**Customized Market Package Diagrams** 

Advanced Traffic Management Systems (ATMS)

### ATMS01 - Network Surveillance City of El Paso Traffic Management Center





#### ATMS01 - Network Surveillance TransVista



existing flow

user defined flow

# ATMS01 - Network Surveillance IBWC Operations Center





## ATMS02 - Probe Surveillance TxDOT El Paso District





# ATMS 03 - Surface Street Control City of El Paso Traffic Management Center





#### ATMS 03 - Surface Street Control TransVista



#### ATMS 04 - Freeway Control TransVista



#### ATMS06 - Traffic Information Dissemination TransVista



# ATMS06 - Traffic Information Dissemination TransVista (TM to EM / ISP)



## ATMS06 - Traffic Information Dissemination City of El Paso Traffic Management Center



## ATMS06 - Traffic Information Dissemination City of El Paso Traffic Management Center (TM to EM / ISP)



#### ATMS07 - Regional Traffic Information TransVista



#### ATMS07 - Regional Traffic Information City of El Paso Traffic Management Center



planned and future flow

existing flow

user defined flow

## ATMS 08 - Incident Management City of El Paso Traffic Management Center (TM to EM)



# ATMS 08 - Incident Management City of El Paso Traffic Management Center (TM to MCM)





## ATMS 08 - Incident Management TransVista (TM to EM)





# ATMS 08 - Incident Management TransVista (TM to EM)



## ATMS 08 - Incident Management TransVista (TM to MCM)



user defined flow

#### ATMS 08 - Incid