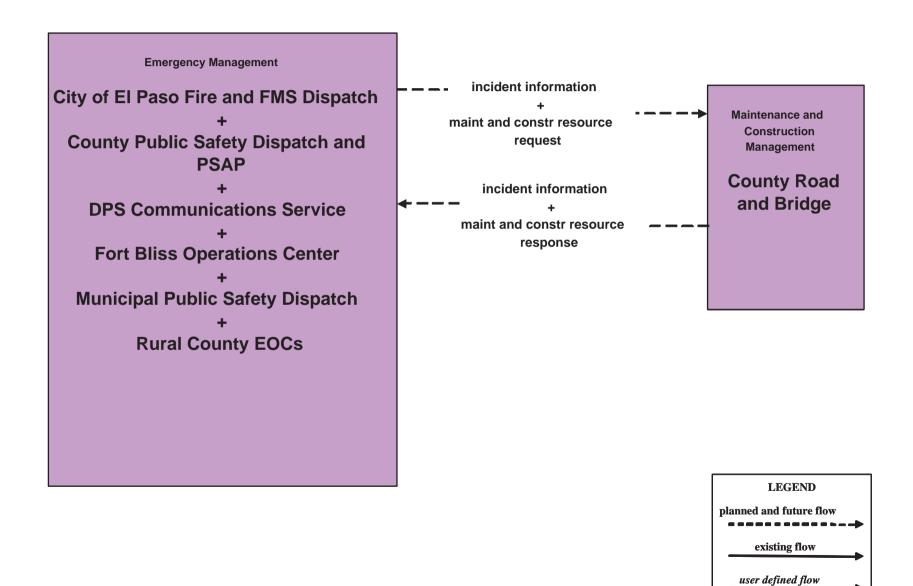

y of El Paso Traffic Management Center



## ATMS06 - Traffic Information Dissemination City of El Paso Traffic Management Center (TM to EM / ISP)



#### ATMS07 - Regional Traffic Information TransVista



#### ATMS07 - Regional Traffic Information City of El Paso Traffic Management Center



planned and future flow

existing flow

user defined flow

## ATMS 08 - Incident Management City of El Paso Traffic Management Center (TM to EM)



# ATMS 08 - Incident Management City of El Paso Traffic Management Center (TM to MCM)





## ATMS 08 - Incident Management TransVista (TM to EM)





# ATMS 08 - Incident Management TransVista (TM to EM)



## ATMS 08 - Incident Management TransVista (TM to MCM)



user defined flow

#### ATMS 08 - Incident Management County Road and Bridge (MCM to EM)



## ATMS 08 - Incident Management City of El Paso Maintenance (MCM to EM)



# ATMS 08 - Incident Management Municipal PWD (MCM to EM)





## ATMS 08 - Incident Management TxDOT El Paso District Maintenance Sections (MCM to EM)







## ATMS 08 - Incident Management Utility Company Dispatch (MCM to EM)





### ATMS 08 - Incident Management TxDOT/ County Road and Bridge (MCM to Other MCM)





## ATMS 08 - Incident Management City of El Paso (MCM to Other MCM)



LEGEND
planned and future flow
existing flow
user defined flow

## ATMS 08 - Incident Management Municipal Maintenance/ TxDOT (MCM to Other MCM)



## **ATMS 08 - Incident Management Water Level Monitoring-TxDOT**



## ATMS 08 - Incident Management Water Level Monitoring-City of El Paso



## ATMS 08 - Incident Management EM t