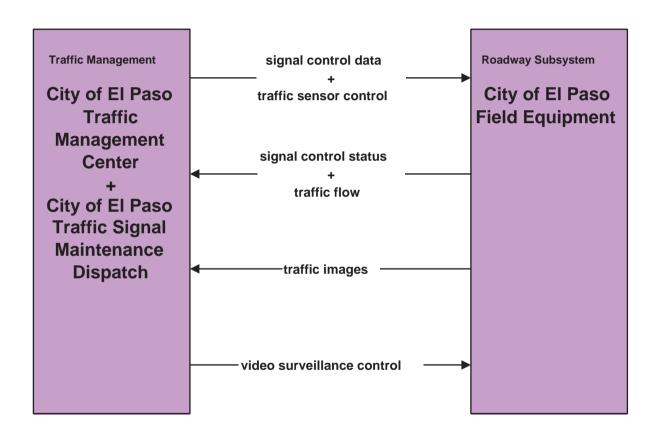

### El Paso Regional ITS Architecture

**Customized Market Package Diagrams** 

Advanced Traffic Management Systems (ATMS)

### ATMS01 - Network Surveillance City of El Paso Traffic Management Center





#### ATMS01 - Network Surveillance TransVista



existing flow

user defined flow

# ATMS01 - Network Surveillance IBWC Operations Center





## ATMS02 - Probe Surveillance TxDOT El Paso District





# ATMS 03 - Surface Street Control City of El Paso Traffic Management Center





#### ATMS 03 - Surface Street Control TransVista



#### ATMS 04 - Freeway Control TransVista



#### ATMS06 - Traffic Information Dissemination TransVista



# ATMS06 - Traffic Information Dissemination TransVista (TM to EM / ISP)



## ATMS06 - Traffic Information Dissemination City of El Paso Traffic Management Center



## ATMS06 - Traffic Information Dissemination City of El Paso Traffic Management Center (TM to EM / ISP)



#### ATMS07 - Regional Traffic Information TransVista



#### ATMS07 - Regional Traffic Information City of El Paso Traffic Management Center



planned and future flow

existing flow

user defined flow

## ATMS 08 - Incident Management City of El Paso Traffic Management Center (TM to EM)



# ATMS 08 - Incident Management City of El Paso Traffic Management Ce