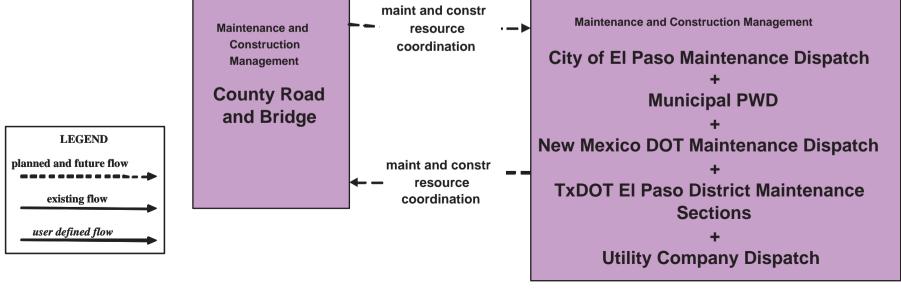

### ATMS 08 - Incident Management TxDOT/ County Road and Bridge (MCM to Other MCM)

## ATMS 08 - Incident Management Municipal Maintenance/ TxDOT (MCM to Other MCM)