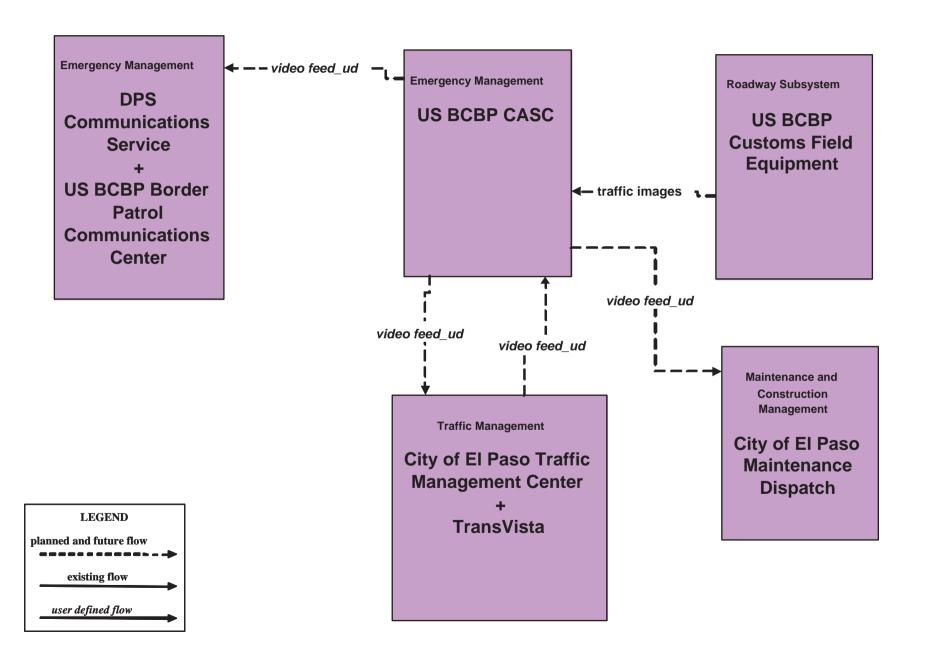

h (MCM to EM)





### ATMS 08 - Incident Management TxDOT/ County Road and Bridge (MCM to Other MCM)





## ATMS 08 - Incident Management City of El Paso (MCM to Other MCM)



LEGEND
planned and future flow
existing flow
user defined flow

## ATMS 08 - Incident Management Municipal Maintenance/ TxDOT (MCM to Other MCM)



## **ATMS 08 - Incident Management Water Level Monitoring-TxDOT**



## ATMS 08 - Incident Management Water Level Monitoring-City of El Paso



## ATMS 08 - Incident Management EM to EVS (1 of 4)



## ATMS 08 - Incident Management EM to EVS (2 of 4)







# ATMS 08 - Incident Management EM to EVS (3 of 4)



LEGEND

planned and future flow

existing flow

user defined flow

## ATMS 08 - Incident Management EM to EVS (4 of 4)



### ATMS 08 - Incident Management CASC



#### ATMS 08 - Incident Management Border Patrol Comm Center





### ATMS 10 - Electronic Toll Collection International Bridge



existing flow

user defined flow

### ATMS11 - Emissions Monitoring and Management TCEQ



### ATMS13 - Standard Railroad Crossing City of El Paso Traffic Management Center





Rail Operations
Centers

### ATMS15 - Railroad Operations Coordination City of El Paso Traffic Management Center





#### ATMS 13 - Standard Railroad Crossing TransVista



#### ATMS 15 - Railroad Operations Coordination TransVista





# ATMS16 - Parking Systems Use of Smart Card for Parking