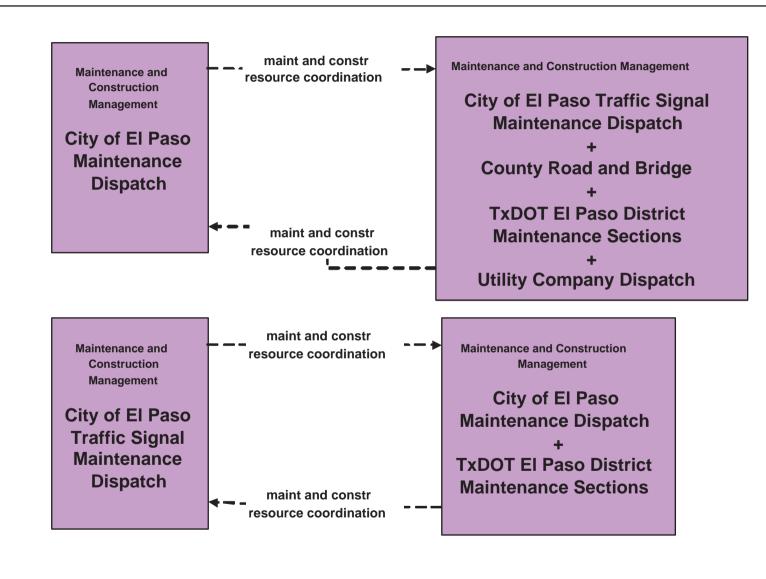

### ATMS 08 - Incident Management TxDOT/ County Road and Bridge (MCM to Other MCM)

## ATMS 08 - Incident Management Municipal Maintenance/ TxDOT (MCM to Other MCM)