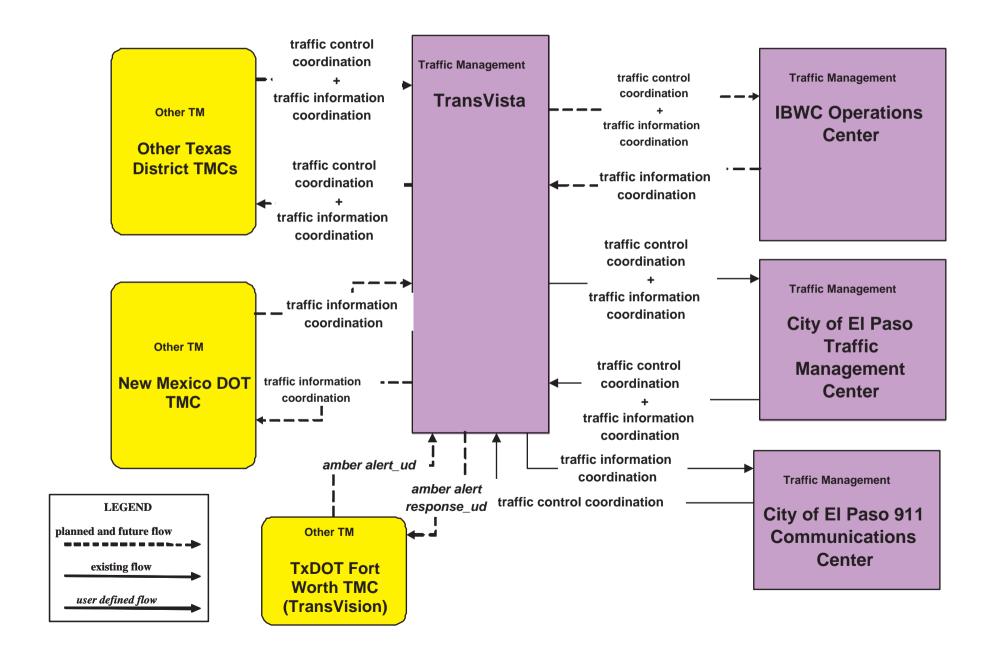

fic Management Center





#### ATMS01 - Network Surveillance TransVista



existing flow

user defined flow

# ATMS01 - Network Surveillance IBWC Operations Center





## ATMS02 - Probe Surveillance TxDOT El Paso District





# ATMS 03 - Surface Street Control City of El Paso Traffic Management Center





#### ATMS 03 - Surface Street Control TransVista



#### ATMS 04 - Freeway Control TransVista



#### ATMS06 - Traffic Information Dissemination TransVista



# ATMS06 - Traffic Information Dissemination TransVista (TM to EM / ISP)



## ATMS06 - Traffic Information Dissemination City of El Paso Traffic Management Center



## ATMS06 - Traffic Information Dissemination City of El Paso Traffic Management Center (TM to EM / ISP)



#### ATMS07 - Regional Traffic Information TransVista



#### ATMS07 - Regional Traffic Information City of El Paso Traffic Management Center



planned and future flow

existing flow

user defined flow

## ATMS 08 - Incident Management City of El Paso Traffic Management Center (TM to EM)



# ATMS 08 - Incident Management City of El Paso Traffic Management Center (TM to MCM)





## ATMS 08 - Incident Management TransVista (TM to EM)





# ATMS 08 - Incident Management TransVista (TM to EM)



## ATMS 08 - Incident Management TransVista (TM to MCM)



user defined flow

#### ATMS 08 - Incident Management County Road and Bridge (MCM to EM)



## ATMS 08 - Incident Management City of El Paso Maintenance (MCM to EM)



# ATMS 08 - Incident Management Municipal PWD (MCM to EM)





## ATMS 08 - Incident Management TxDOT El Paso District Maintena