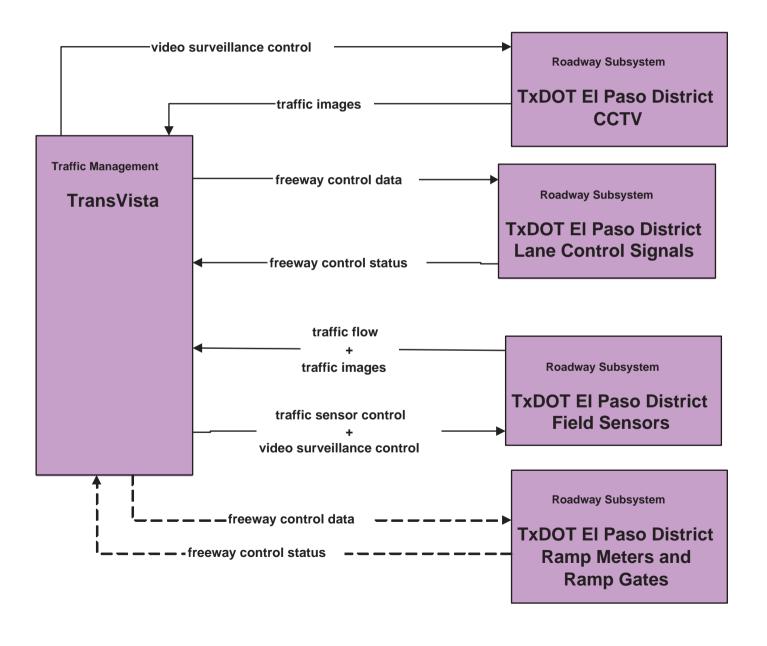

### El Paso Regional ITS Architecture

**Customized Market Package Diagrams** 

Advanced Traffic Management Systems (ATMS)

### ATMS01 - Network Surveillance City of El Paso Traffic Management Center





#### ATMS01 - Network Surveillance TransVista



existing flow

user defined flow

# ATMS01 - Network Surveillance IBWC Operations Center





## ATMS02 - Probe Surveillance TxDOT El Paso District





# ATMS 03 - Surface Street Control City of El Paso Traffic Management Center





#### ATMS 03 - Surface Street Control TransVista



#### ATMS 04 - Freeway Control TransVista



#### ATMS06 - Traffic Information Dissemination TransVista



# ATMS06 - Traffic Information Dissemination TransVista (TM to EM / ISP)



## ATMS06 - Traffic Information Dissemination City of El Paso Traffic Management Center



## ATMS06 - Traffic Information Dissemination City of El Paso Traffic Management Center (TM to EM / ISP)



#### ATMS07 - Regional Traffic Information TransVista



#### ATMS07 - Regional Traffic Information City of El Paso Traffic Management Center



planned and future flow

existing flow

user defined flow

## ATMS 08 - Incident Management City of El Paso Traffic Management Center (TM to EM)



# ATMS 08 - Incident Management City of El Paso Traffic Management Center (TM to MCM)





## ATMS 08 - Incident Management TransVista (TM to EM)





# ATMS 08 - Incid