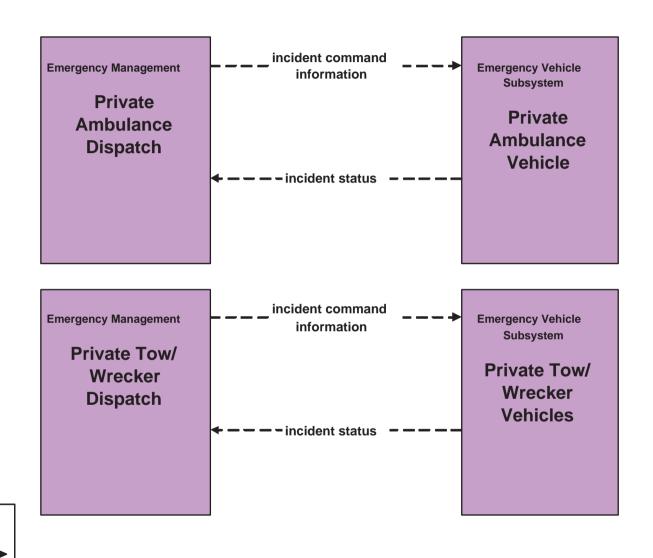

# ATMS 08 - Incident Management EM to EVS (3 of 4)

LEGEND

planned and future flow

existing flow

user defined flow