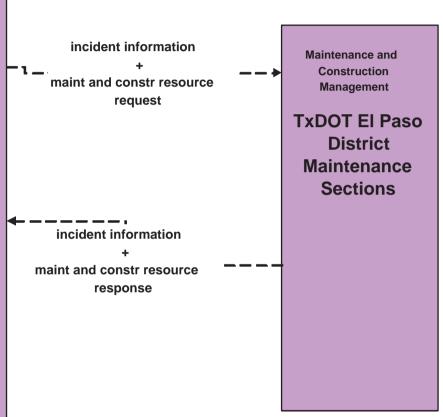

## ATMS 08 - Incident Management TxDOT El Paso District Maintenance Sections (MCM to EM)