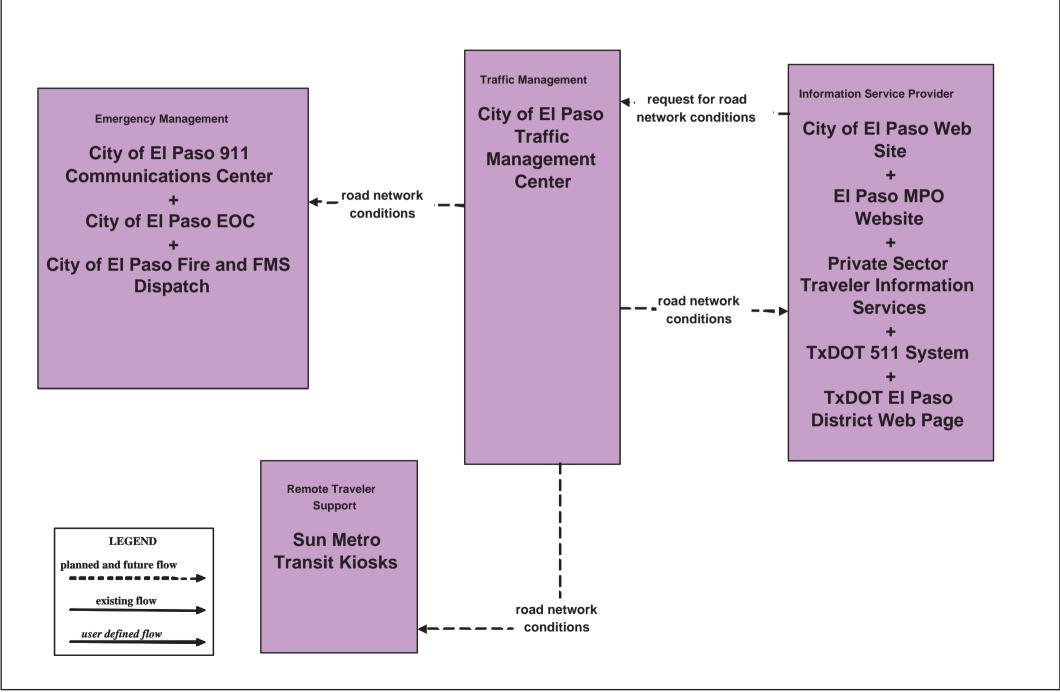

## ATMS06 - Traffic Information Dissemination City of El Paso Traffic Management Center (TM to EM / ISP)