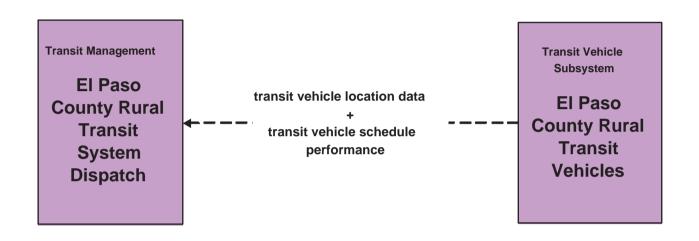

## El Paso Regional ITS Architecture

**Customized Market Package Diagrams** 

Advanced Public Transportation Systems (APTS)

### APTS1 - Transit Vehicle Tracking Sun Metro Transit



#### APTS1 - Transit Vehicle Tracking El Paso County Rural Transit





# APTS1 - Transit Vehicle Tracking School Districts





### APTS2 - Transit Fixed-Route Operations Sun Metro Transit



user defined flow

## APTS 2 - Transit Fixed-Route Operations El Paso County Rural Transit



user defined flow

## **APTS 2 - Transit Fixed-Route Operations Independent School Districts**





## APTS2 - Transit Fixed-Route Transit Operations Private Sector Rural Transit





### **APTS3 - Demand Response Transit Operations Sun Metro Transit**



#### APTS4 - Transit Passenger and Fare Payment Sun Metro Transit



## APTS5 - Transit Security Sun Metro Fixed Route Transit





## **APTS 5 - Transit Security Sun Metro ParaTransit**





## **APTS 5 - Transit Security El Paso County Rural Transit**





#### APTS 5 - Transit Security Smart Card at Border





#### APTS