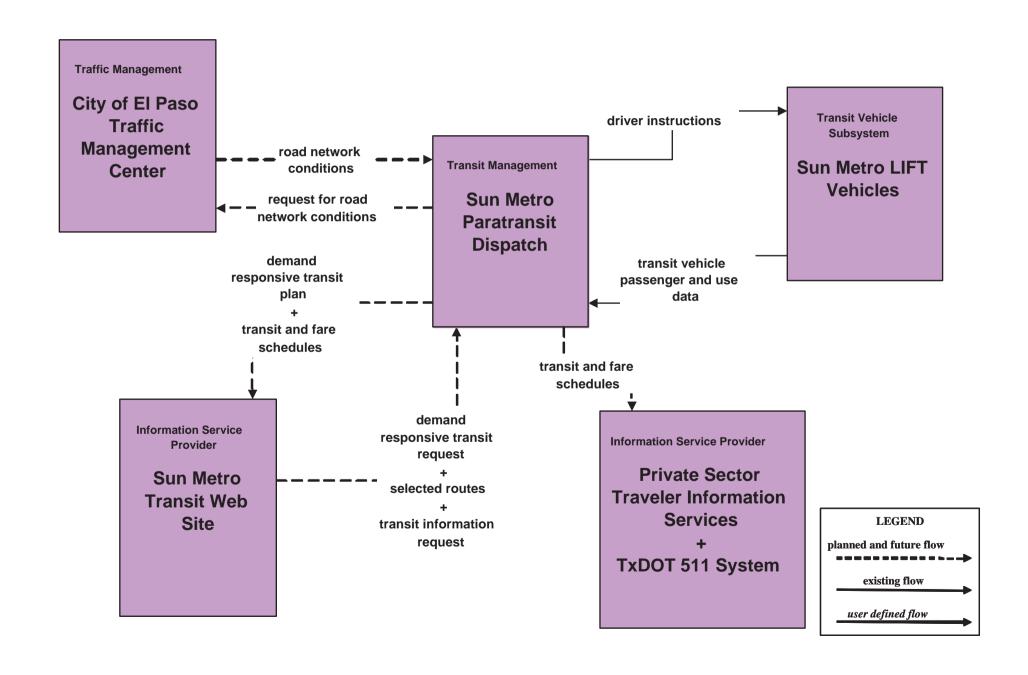

## El Paso Regional ITS Architecture

**Customized Market Package Diagrams** 

Advanced Public Transportation Systems (APTS)

### APTS1 - Transit Vehicle Tracking Sun Metro Transit



#### APTS1 - Transit Vehicle Tracking El Paso County Rural Transit





# APTS1 - Transit Vehicle Tracking School Districts





### APTS2 - Transit Fixed-Route Operations Sun Metro Transit



user defined flow

## APTS 2 - Transit Fixed-Route Operations El Paso County Rural Transit



user defined flow

## **APTS 2 - Transit Fixed-Route Operations Independent School Districts**





## APTS2 - Transit Fixed-Route Transit Operations Private Sector Rural Transit





### **APTS3 - Demand Response Transit Operations Sun Metro Transit**



#### APTS4 - Transit Passenger and Fare Payment Sun Metro Transit



## APTS5 - Transit Security Sun Metro Fixed Route Transit





## **APTS 5 - Transit Security Sun Metro ParaTransit**





## **APTS 5 - Transit Security El Paso County Rural Transit**





#### APTS 5 - Transit Security Smart Card at Border





#### APTS6 - Transit Vehicle Maintenance Sun Metro Fixed Route



#### APTS6 - Transit Vehicle Maintenance Sun Metro Paratransit



#### APTS7 - Multimodal Coordination Sun Metro Fixed Route Transit



# **APTS7 - Multimodal Coordination Sun Metro Transit Signal Priority**



## **APTS7 - Multimodal Coordination El Paso County Rural Transit**





#### APTS 8 - Transit Traveler Information Sun Metro Transit (1 of 2)



## APTS8 - Transit Traveler Information Sun Metro Transit (