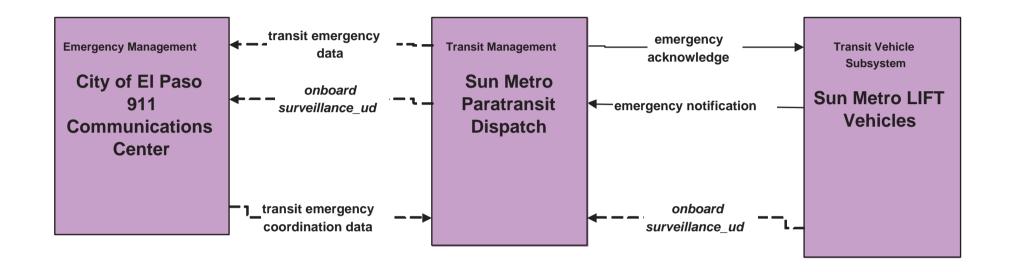

ms (APTS)

### APTS1 - Transit Vehicle Tracking Sun Metro Transit



#### APTS1 - Transit Vehicle Tracking El Paso County Rural Transit





# APTS1 - Transit Vehicle Tracking School Districts





### APTS2 - Transit Fixed-Route Operations Sun Metro Transit



user defined flow

## APTS 2 - Transit Fixed-Route Operations El Paso County Rural Transit



user defined flow

## **APTS 2 - Transit Fixed-Route Operations Independent School Districts**





## APTS2 - Transit Fixed-Route Transit Operations Private Sector Rural Transit





### **APTS3 - Demand Response Transit Operations Sun Metro Transit**



#### APTS4 - Transit Passenger and Fare Payment Sun Metro Transit



## APTS5 - Transit Security Sun Metro Fixed Route Transit





## **APTS 5 - Transit Security Sun Metro ParaTransit**





## **APTS 5 - Transit Security El Paso County Rural Transit**





#### APTS 5 - Transit Security Smart Card at Border





#### APTS6 - Transit Vehicle Maintenance Sun Metro Fixed Route



#### APTS6 - Transit Vehicle Maintenance Sun Metro Paratransit



#### APTS7 - Multimodal Coordination Sun Metro Fixed Route Transit



# **APTS7 - Multimodal Coordination Sun Metro Transit Signal Priority**



## **APTS7 - Multimodal Coordination El Paso County Rural Transit**





#### APTS 8 - Transit Traveler Information Sun Metro Transit (1 of 2)



## APTS8 - Transit Traveler Information Sun Metro Transit (2 of 2)



## APTS8 - Transit Traveler Information Sun Metro International Transit Terminal