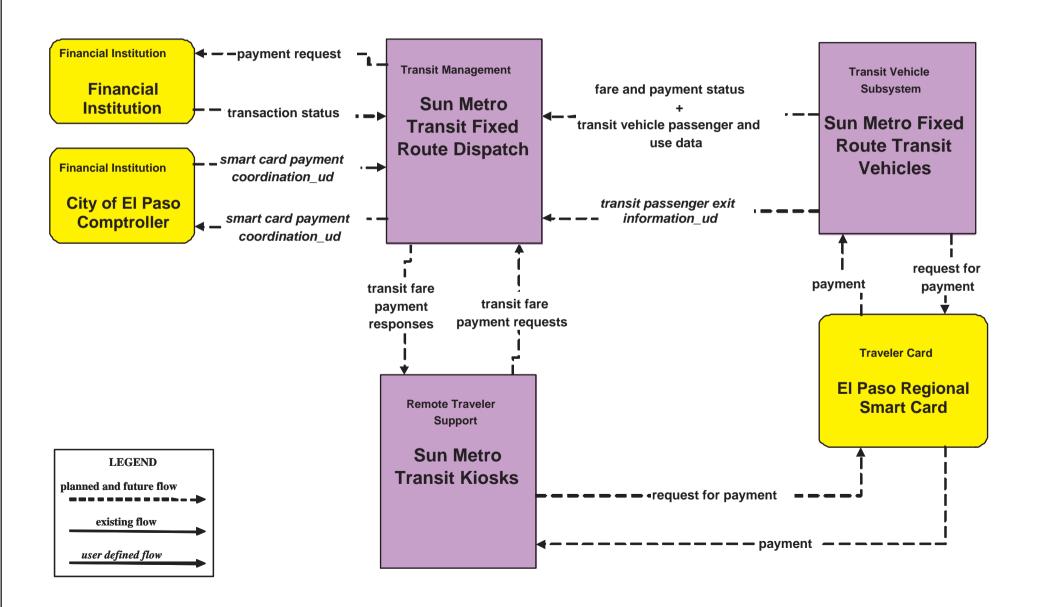

## El Paso Regional ITS Architecture

**Customized Market Package Diagrams** 

Advanced Public Transportation Systems (APTS)

### APTS1 - Transit Vehicle Tracking Sun Metro Transit



#### APTS1 - Transit Vehicle Tracking El Paso County Rural Transit





# APTS1 - Transit Vehicle Tracking School Districts





### APTS2 - Transit Fixed-Route Operations Sun Metro Transit



user defined flow

## APTS 2 - Transit Fixed-Route Operations El Paso County Rural Transit



user defined flow

## **APTS 2 - Transit Fixed-Route Operations Independent School Districts**





## APTS2 - Transit Fixed-Route Transit Operations Private Sector Rural Transit





### **APTS3 - Demand Response Transit Operations Sun Metro Transit**



#### APTS4 - Transit Passenger and Fare Payment Sun Metro Transit



## APTS5 - Transit Security Sun Metro Fixed Route Transit





## **APTS 5 - Transit Security Sun Metro ParaTransit**





## **APTS 5 - Transit Security El Paso County Rural Transit**





#### APTS 5 - Transit Security Smart Card at Border





#### APTS6 - Transit Vehicle Maintenance Sun Metro Fixed Route



#### APTS6 - Transit Vehicle Maintenance Sun Metro Paratransit



#### APTS7 - Multimodal Coordination Sun Metro Fixed Route Transit



# **APTS7 - Multimodal Coordination Sun Metro Transit Signal Priority**



## **APTS7 - Multimodal Coordination El Paso County Rural Transit**





#### APTS 8 - Transit Traveler Information Sun Metro Transit (1 of 2)



## APTS8 - Transit Traveler Information Sun Metro Transit (2 of 2)



## APTS8 - Transit Traveler Information Sun Metro Internat