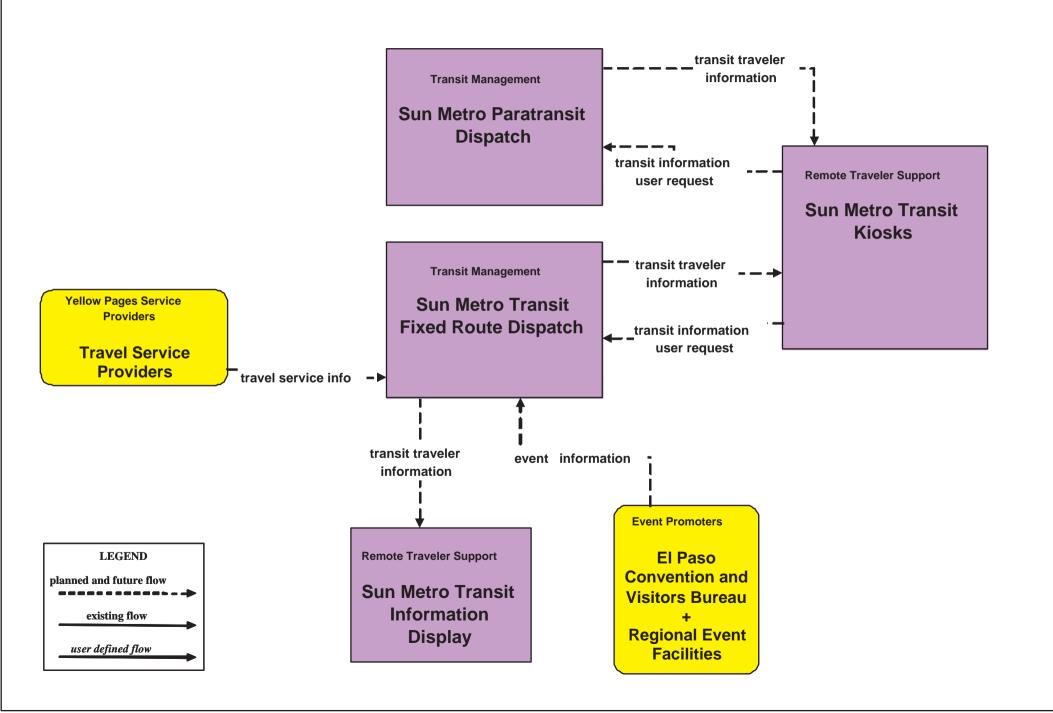

S3 - Demand Response Transit Operations Sun Metro Transit**



#### APTS4 - Transit Passenger and Fare Payment Sun Metro Transit



## APTS5 - Transit Security Sun Metro Fixed Route Transit





## **APTS 5 - Transit Security Sun Metro ParaTransit**





## **APTS 5 - Transit Security El Paso County Rural Transit**





#### APTS 5 - Transit Security Smart Card at Border





#### APTS6 - Transit Vehicle Maintenance Sun Metro Fixed Route



#### APTS6 - Transit Vehicle Maintenance Sun Metro Paratransit



#### APTS7 - Multimodal Coordination Sun Metro Fixed Route Transit



# **APTS7 - Multimodal Coordination Sun Metro Transit Signal Priority**



## **APTS7 - Multimodal Coordination El Paso County Rural Transit**





#### APTS 8 - Transit Traveler Information Sun Metro Transit (1 of 2)



## APTS8 - Transit Traveler Information Sun Metro Transit (2 of 2)



## APTS8 - Transit Traveler Information Sun Metro International Transit Terminal