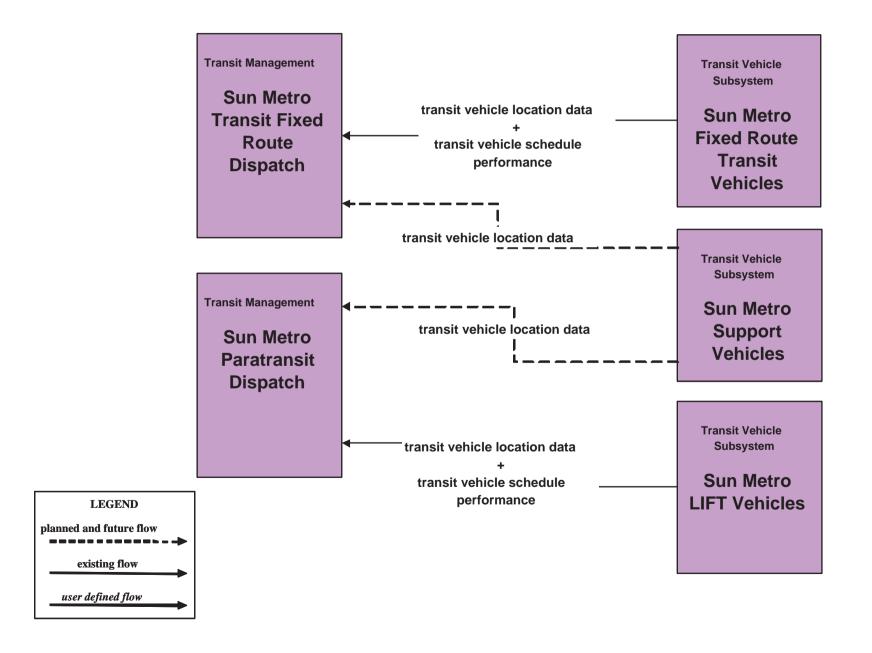

## El Paso Regional ITS Architecture

**Customized Market Package Diagrams** 

Advanced Public Transportation Systems (APTS)

### APTS1 - Transit Vehicle Tracking Sun Metro Transit



#### APTS1 - Transit Vehicle Tracking El Paso County Rural Transit





# APTS1 - Transit Vehicle Tracking School Districts





### APTS2 - Transit Fixed-Route Operations Sun Metro Transit



user defined flow

## APTS 2 - Transit Fixed-Route Operations El Paso County Rural Transit



user defined flow

## **APTS 2 - Transit Fixed-Route Operations Independent School Districts**





## APTS2 - Transit Fixed-Route Transit Operations Private Sector Rural Transit





### **APTS3 - Demand Response Transit Operations Sun Metro Transit**



#### APTS4 - Transit Passenger and Fare Payment Sun Metro Transit



## APTS5 - Transit Security Sun Metro Fixed Route Transit





## **APTS 5 - Transit Security Sun Metro ParaTransit**





## **APTS 5 - Transit Security El Paso County Rural Transit**