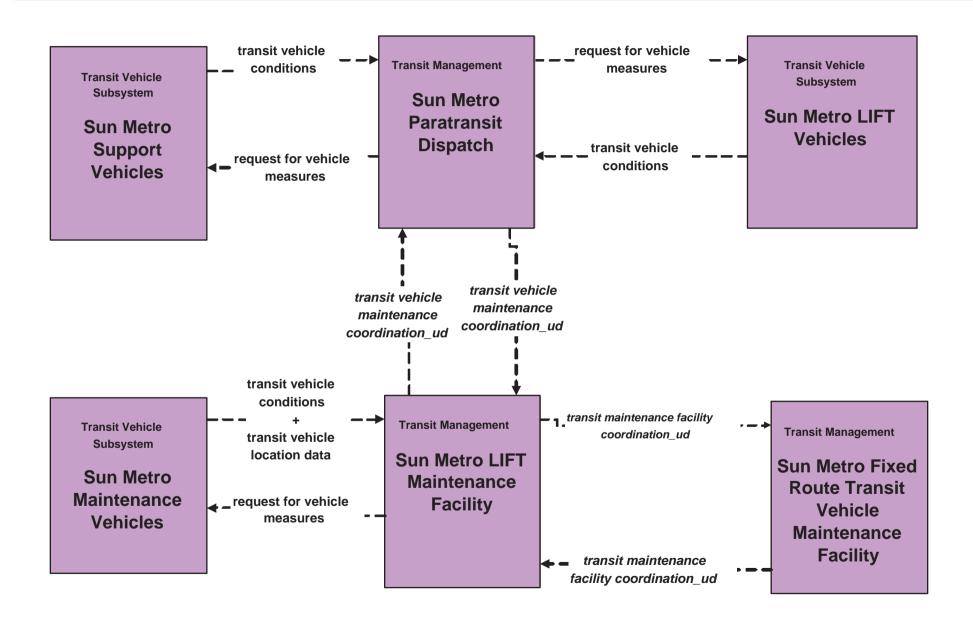

user defined flow

## APTS 2 - Transit Fixed-Route Operations El Paso County Rural Transit



user defined flow

## **APTS 2 - Transit Fixed-Route Operations Independent School Districts**





## APTS2 - Transit Fixed-Route Transit Operations Private Sector Rural Transit





### **APTS3 - Demand Response Transit Operations Sun Metro Transit**



#### APTS4 - Transit Passenger and Fare Payment Sun Metro Transit



## APTS5 - Transit Security Sun Metro Fixed Route Transit





## **APTS 5 - Transit Security Sun Metro ParaTransit**





## **APTS 5 - Transit Security El Paso County Rural Transit**





#### APTS 5 - Transit Security Smart Card at Border





#### APTS6 - Transit Vehicle Maintenance Sun Metro Fixed Route



#### APTS6 - Transit Vehicle Maintenance Sun Metro Paratransit



#### APTS7 - Multimodal Coordination Sun Metro Fixed Route Transit



# **APTS7 - Multimodal Coordination Sun Metro Transit Signal Priority**



## **APTS7 - Multimodal Coordination El Paso County Rural Transit**





#### APTS 8 - Transit Traveler Information Sun Metro Transit (1 of 2)



## APTS8 - Transit Traveler Information Sun Metro Transit (2 of 2)



## APTS8 - Transit Traveler Information Sun Metro International Transit Terminal