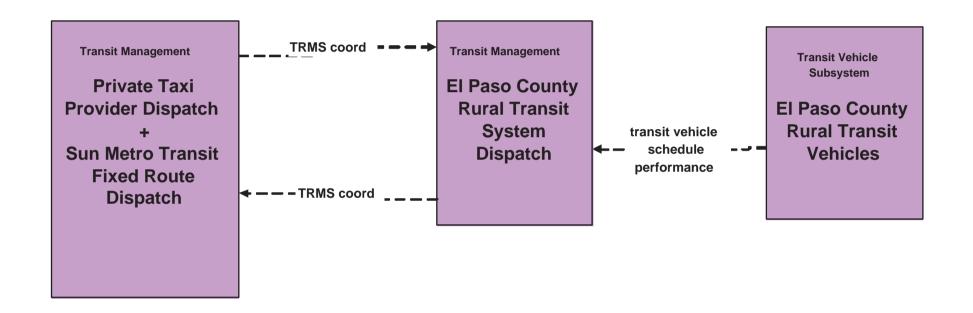

Fixed-Route Transit Operations Private Sector Rural Transit





### **APTS3 - Demand Response Transit Operations Sun Metro Transit**



#### APTS4 - Transit Passenger and Fare Payment Sun Metro Transit



## APTS5 - Transit Security Sun Metro Fixed Route Transit





## **APTS 5 - Transit Security Sun Metro ParaTransit**





## **APTS 5 - Transit Security El Paso County Rural Transit**





#### APTS 5 - Transit Security Smart Card at Border





#### APTS6 - Transit Vehicle Maintenance Sun Metro Fixed Route



#### APTS6 - Transit Vehicle Maintenance Sun Metro Paratransit



#### APTS7 - Multimodal Coordination Sun Metro Fixed Route Transit



# **APTS7 - Multimodal Coordination Sun Metro Transit Signal Priority**



## **APTS7 - Multimodal Coordination El Paso County Rural Transit**





#### APTS 8 - Transit Traveler Information Sun Metro Transit (1 of 2)



## APTS8 - Transit Traveler Information Sun Metro Transit (2 of 2)



## APTS8 - Transit Traveler Information Sun Metro International Transit Terminal