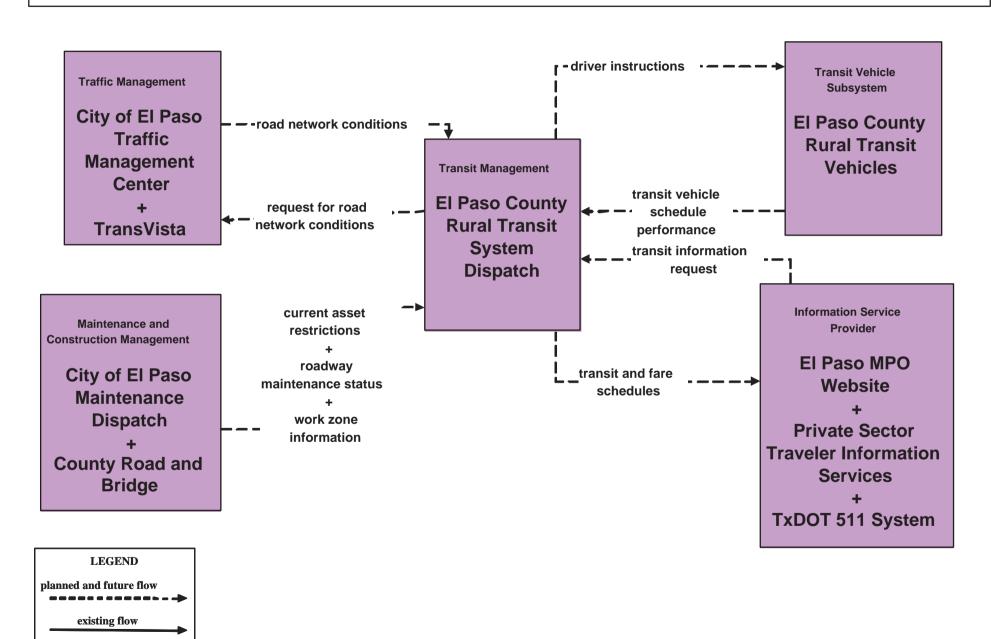

## APTS 2 - Transit Fixed-Route Operations El Paso County Rural Transit

user defined flow