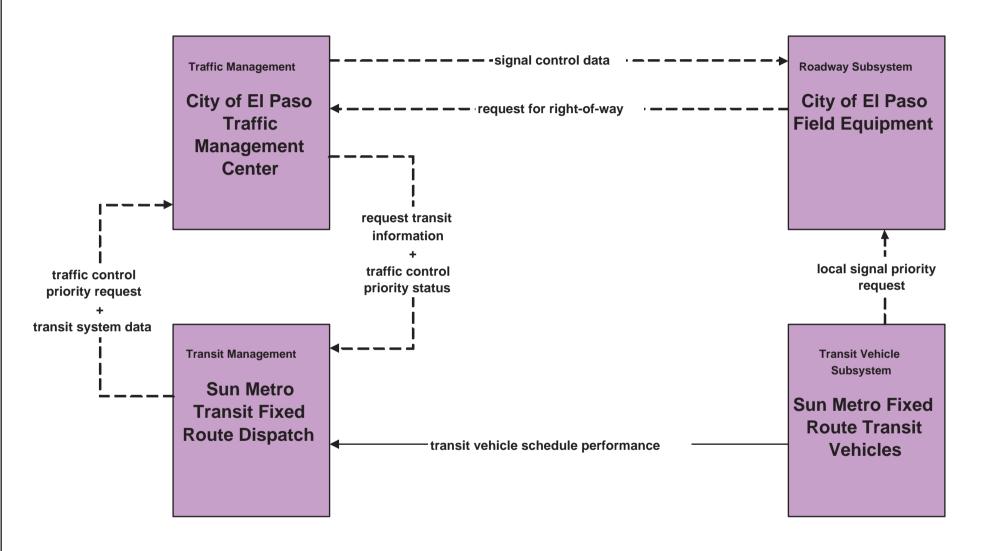

Route Operations Independent School Districts**





## APTS2 - Transit Fixed-Route Transit Operations Private Sector Rural Transit





### **APTS3 - Demand Response Transit Operations Sun Metro Transit**



#### APTS4 - Transit Passenger and Fare Payment Sun Metro Transit



## APTS5 - Transit Security Sun Metro Fixed Route Transit





## **APTS 5 - Transit Security Sun Metro ParaTransit**





## **APTS 5 - Transit Security El Paso County Rural Transit**





#### APTS 5 - Transit Security Smart Card at Border





#### APTS6 - Transit Vehicle Maintenance Sun Metro Fixed Route



#### APTS6 - Transit Vehicle Maintenance Sun Metro Paratransit



#### APTS7 - Multimodal Coordination Sun Metro Fixed Route Transit



# **APTS7 - Multimodal Coordination Sun Metro Transit Signal Priority**



## **APTS7 - Multimodal Coordination El Paso County Rural Transit**





#### APTS 8 - Transit Traveler Information Sun Metro Transit (1 of 2)



## APTS8 - Transit Traveler Information Sun Metro Transit (2 of 2)



## APTS8 - Transit Traveler Information Sun Metro International Transit Terminal