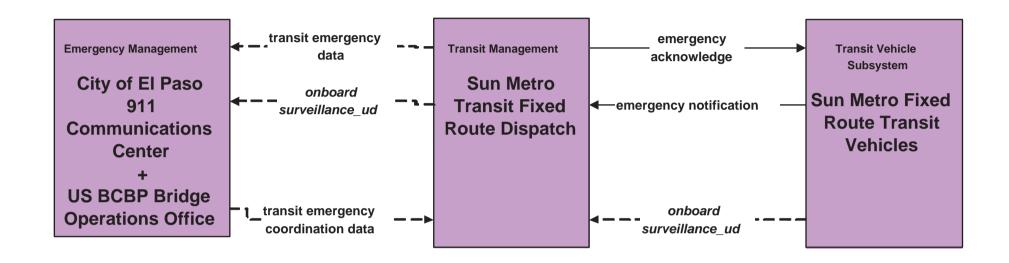

et Package Diagrams** 

Advanced Public Transportation Systems (APTS)

### APTS1 - Transit Vehicle Tracking Sun Metro Transit



#### APTS1 - Transit Vehicle Tracking El Paso County Rural Transit





# APTS1 - Transit Vehicle Tracking School Districts





### APTS2 - Transit Fixed-Route Operations Sun Metro Transit



user defined flow

## APTS 2 - Transit Fixed-Route Operations El Paso County Rural Transit



user defined flow

## **APTS 2 - Transit Fixed-Route Operations Independent School Districts**





## APTS2 - Transit Fixed-Route Transit Operations Private Sector Rural Transit





### **APTS3 - Demand Response Transit Operations Sun Metro Transit**



#### APTS4 - Transit Passenger and Fare Payment Sun Metro Transit



## APTS5 - Transit Security Sun Metro Fixed Route Transit





## **APTS 5 - Transit Security Sun Metro ParaTransit**





## **APTS 5 - Transit Security El Paso County Rural Transit**





#### APTS 5 - Transit Security Smart Card at Border





#### APTS6 - Transit Vehicle Maintenance Sun Metro Fixed Route



#### APTS6 - Transit Vehicle Maintenance Sun Metro Paratransit



#### APTS7 - Multimodal Coordination Sun Metro Fixed Route Transit



# **APTS7 - Multimodal Coordination Sun Metro Transit Signal Priority**



## **APTS7 - Multimodal Coordination El Paso County Rural Transit**





#### APTS 8 - Transit Traveler Information Sun Metro Transit (1 of 2)



## APTS8 - Transit Traveler Information Sun Metro Transit (2 of 2)



## APTS8 - Transit Traveler Information Sun Metro International Transit Terminal