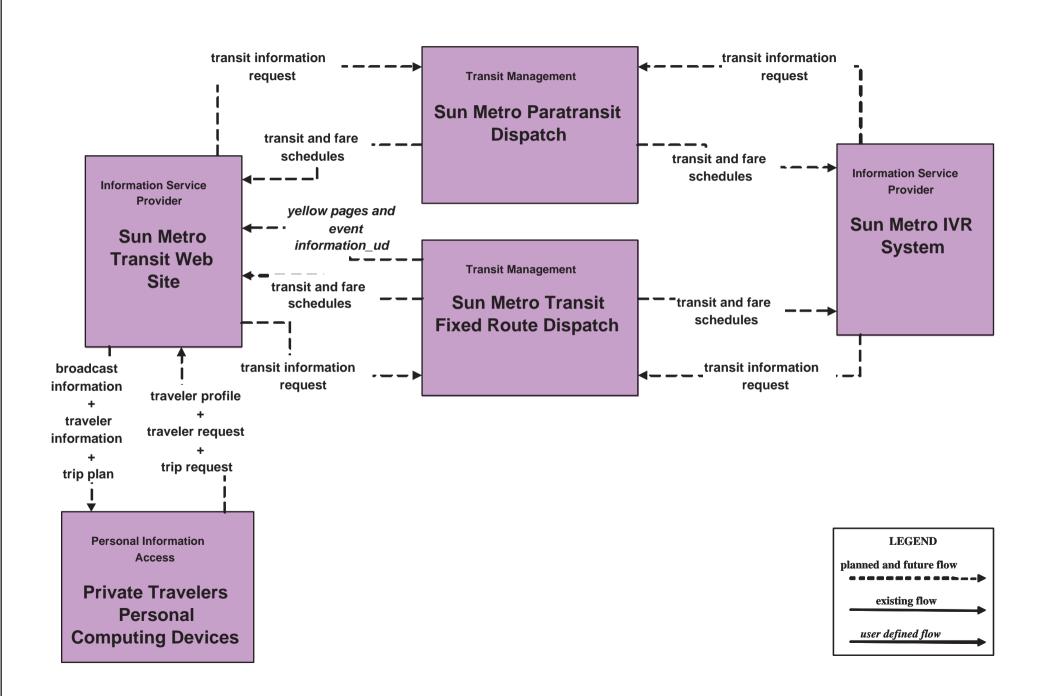

TS4 - Transit Passenger and Fare Payment Sun Metro Transit



## APTS5 - Transit Security Sun Metro Fixed Route Transit





## **APTS 5 - Transit Security Sun Metro ParaTransit**





## **APTS 5 - Transit Security El Paso County Rural Transit**





#### APTS 5 - Transit Security Smart Card at Border





#### APTS6 - Transit Vehicle Maintenance Sun Metro Fixed Route



#### APTS6 - Transit Vehicle Maintenance Sun Metro Paratransit



#### APTS7 - Multimodal Coordination Sun Metro Fixed Route Transit



# **APTS7 - Multimodal Coordination Sun Metro Transit Signal Priority**



## **APTS7 - Multimodal Coordination El Paso County Rural Transit**





#### APTS 8 - Transit Traveler Information Sun Metro Transit (1 of 2)



## APTS8 - Transit Traveler Information Sun Metro Transit (2 of 2)



## APTS8 - Transit Traveler Information Sun Metro International Transit Terminal