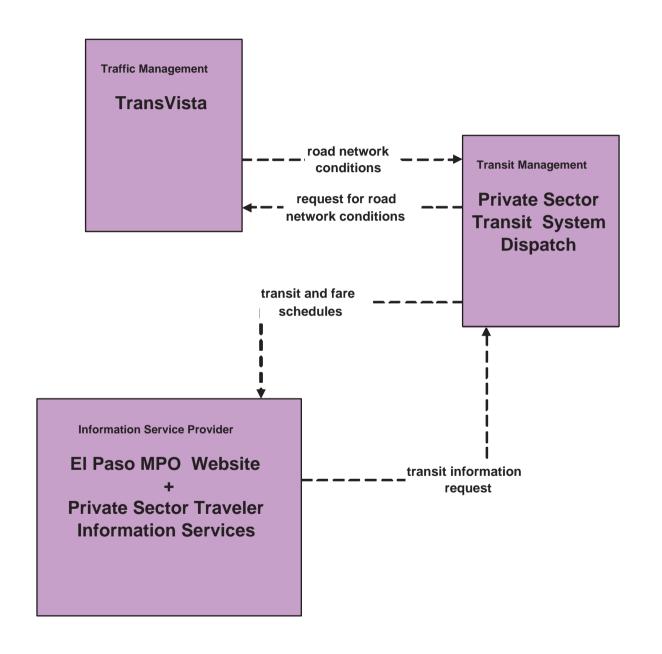

## El Paso Regional ITS Architecture

**Customized Market Package Diagrams** 

Advanced Public Transportation Systems (APTS)

### APTS1 - Transit Vehicle Tracking Sun Metro Transit



#### APTS1 - Transit Vehicle Tracking El Paso County Rural Transit





# APTS1 - Transit Vehicle Tracking School Districts





### APTS2 - Transit Fixed-Route Operations Sun Metro Transit



user defined flow

## APTS 2 - Transit Fixed-Route Operations El Paso County Rural Transit



user defined flow

## **APTS 2 - Transit Fixed-Route Operations Independent School Districts**





## APTS2 - Transit Fixed-Route Transit Operations Private Sector Rural Transit





### **APTS3 - Demand Response Transit Operations Sun Metro Transit**



#### APTS4 - Transit Passenger and Fare Payment Sun Metro Transit



## APTS5 - Transit Security Sun Metro Fixed Route Transit





## **APTS 5 - Transit Security Sun Metro ParaTransit**





## **APTS 5 - Transit Security El Paso County Rural Transit**





#### APTS 5 - Transit Security Smart Card at Border





#### APTS6 - Transit Vehicle Maintenance Sun Metro Fixed Route



#### APTS6 - Transit Vehicle Maintenance Sun Metro Paratransit



#### APTS7 - Multimodal Coordination Sun Metro Fixed Route Transit



# **APTS7 - Multimodal Coordination Sun Metro Transit Signal Priority**



## **APTS7 - Multimodal Coordination El Paso County Rural Transit**





#### APTS 8 - Transit Traveler Information Sun Metro Trans