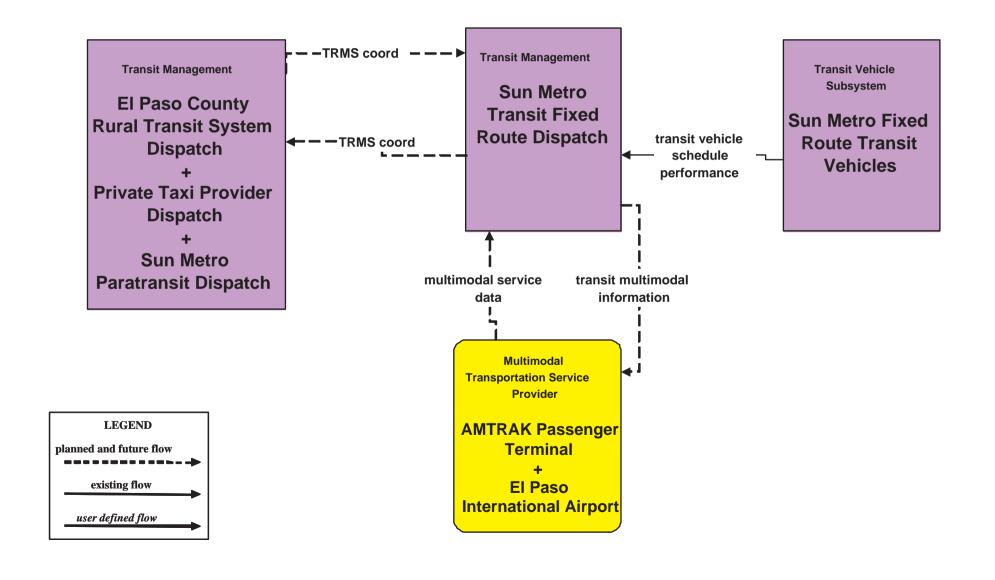

aso County Rural Transit



user defined flow

## **APTS 2 - Transit Fixed-Route Operations Independent School Districts**





## APTS2 - Transit Fixed-Route Transit Operations Private Sector Rural Transit





### **APTS3 - Demand Response Transit Operations Sun Metro Transit**



#### APTS4 - Transit Passenger and Fare Payment Sun Metro Transit



## APTS5 - Transit Security Sun Metro Fixed Route Transit





## **APTS 5 - Transit Security Sun Metro ParaTransit**





## **APTS 5 - Transit Security El Paso County Rural Transit**





#### APTS 5 - Transit Security Smart Card at Border





#### APTS6 - Transit Vehicle Maintenance Sun Metro Fixed Route



#### APTS6 - Transit Vehicle Maintenance Sun Metro Paratransit



#### APTS7 - Multimodal Coordination Sun Metro Fixed Route Transit



# **APTS7 - Multimodal Coordination Sun Metro Transit Signal Priority**



## **APTS7 - Multimodal Coordination El Paso County Rural Transit**





#### APTS 8 - Transit Traveler Information Sun Metro Transit (1 of 2)



## APTS8 - Transit Traveler Information Sun Metro Transit (2 of 2)



## APTS8 - Transit Traveler Information Sun Metro International Transit Terminal