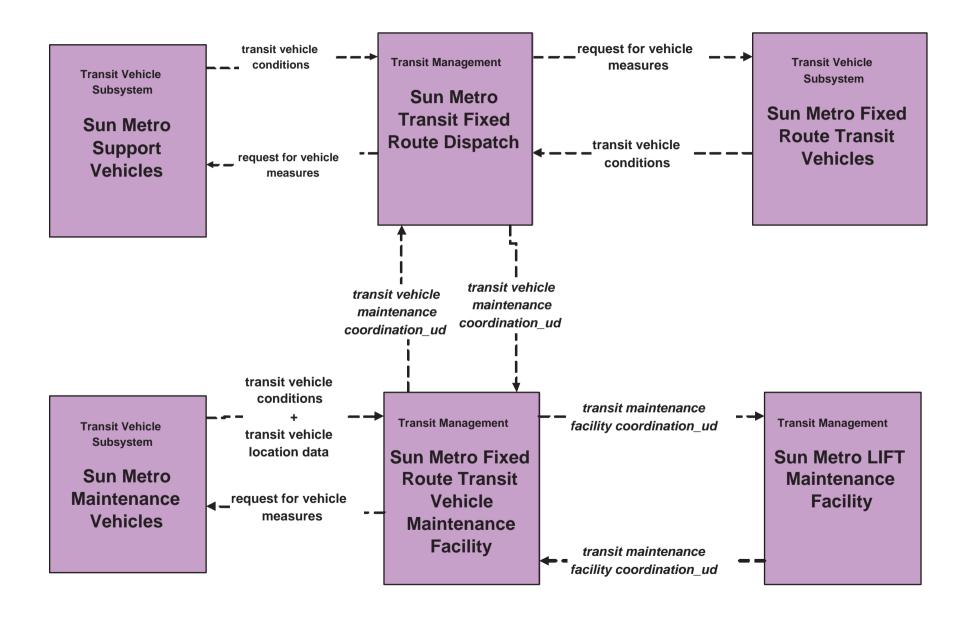

### APTS2 - Transit Fixed-Route Operations Sun Metro Transit



user defined flow

## APTS 2 - Transit Fixed-Route Operations El Paso County Rural Transit



user defined flow

## **APTS 2 - Transit Fixed-Route Operations Independent School Districts**





## APTS2 - Transit Fixed-Route Transit Operations Private Sector Rural Transit





### **APTS3 - Demand Response Transit Operations Sun Metro Transit**



#### APTS4 - Transit Passenger and Fare Payment Sun Metro Transit



## APTS5 - Transit Security Sun Metro Fixed Route Transit





## **APTS 5 - Transit Security Sun Metro ParaTransit**





## **APTS 5 - Transit Security El Paso County Rural Transit**





#### APTS 5 - Transit Security Smart Card at Border





#### APTS6 - Transit Vehicle Maintenance Sun Metro Fixed Route



#### APTS6 - Transit Vehicle Maintenance Sun Metro Paratransit



#### APTS7 - Multimodal Coordination Sun Metro Fixed Route Transit



# **APTS7 - Multimodal Coordination Sun Metro Transit Signal Priority**



## **APTS7 - Multimodal Coordination El Paso County Rural Transit**





#### APTS 8 - Transit Traveler Information Sun Metro Transit (1 of 2)



## APTS8 - Transit Traveler Information Sun Metro Transit (2 of 2)



## APTS8 - Transit Traveler Information Sun Metro International Transit Terminal