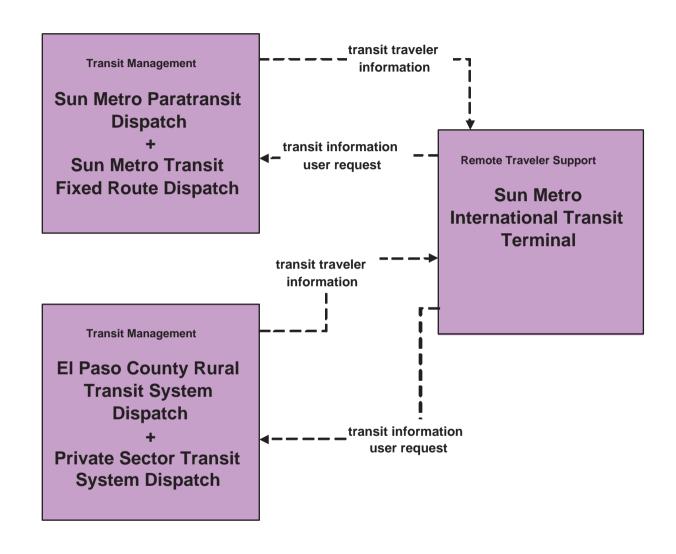

## APTS8 - Transit Traveler Information Sun Metro International Transit Terminal