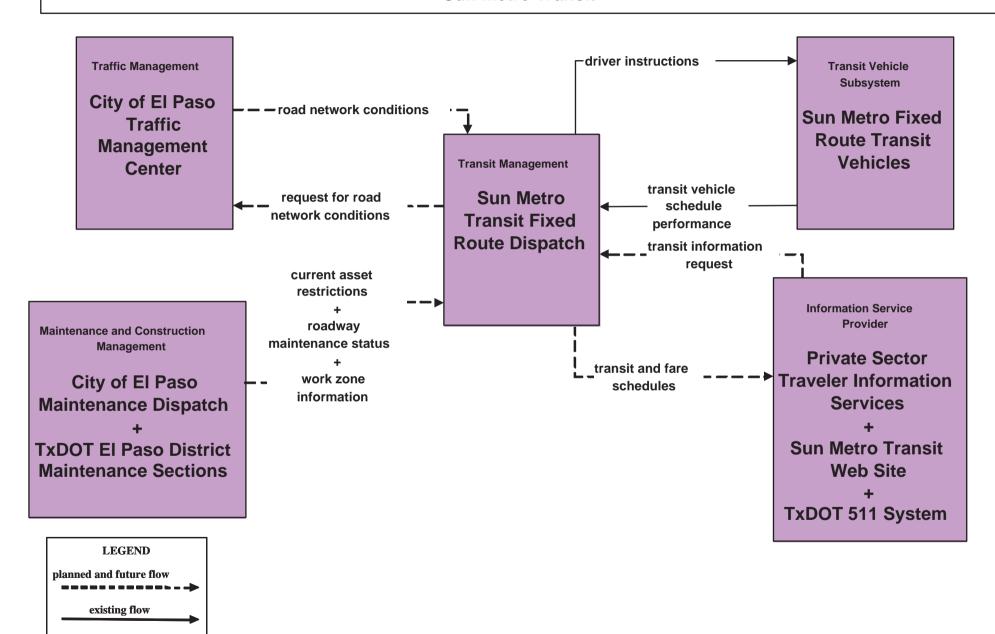

## El Paso Regional ITS Architecture

**Customized Market Package Diagrams** 

Advanced Public Transportation Systems (APTS)

### APTS1 - Transit Vehicle Tracking Sun Metro Transit



#### APTS1 - Transit Vehicle Tracking El Paso County Rural Transit





# APTS1 - Transit Vehicle Tracking School Districts





### APTS2 - Transit Fixed-Route Operations Sun Metro Transit



user defined flow

## APTS 2 - Transit Fixed-Route Operations El Paso County Rural Transit



user defined flow

## **APTS 2 - Transit Fixed-Route Operations Independent School Districts**





## APTS2 - Transit Fixed-Route Transit Operations Private Sector Rural Transit





### **APTS3 - Demand Response Transit Operations Sun Metro Transit**



#### APTS4 - Transit Passenger and Fare Payment Sun Metro Transit



## APTS5 - Transit Security Sun Metro Fixed Route Transit





## **APTS 5 - Transit Security Sun Metro ParaTransit**





## **APTS 5 - Transit Security El Paso County Rural Transit**





#### APTS 5 - Transit Security Smart Card at Border





#### APTS6 - Transit Vehicle Maintenance Sun Metro Fixed Route



#### APTS6 - Transit Vehicle Maintenance Sun Metro Paratransit